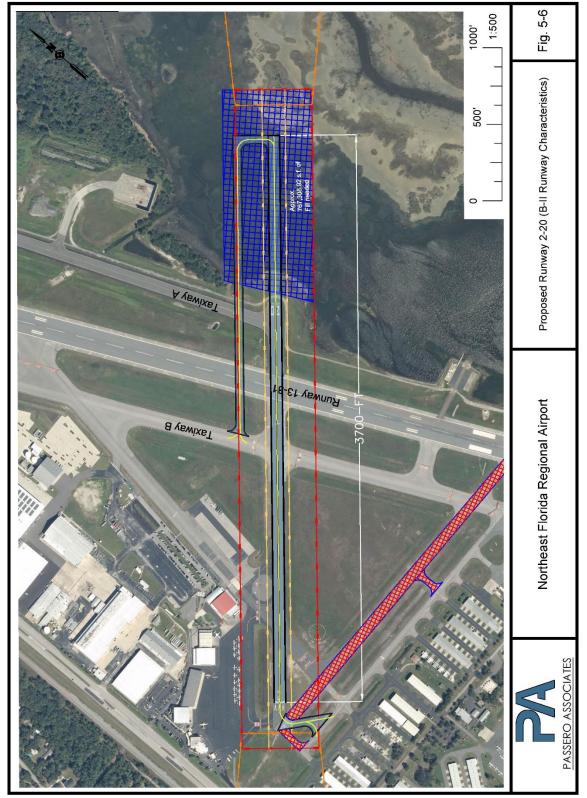

| Figure 4-1. Runway 13-31 Critical Aircraft: B737                                                                 | 4-7  |
|------------------------------------------------------------------------------------------------------------------|------|
| Figure 4-2. Runway 2-20 Existing and Forecasted Critical Aircraft - Cessna 172                                   | 4-8  |
| Figure 4-3. Runway 6-24 Forecasted Critical Aircraft - Beech 200 Super King Air                                  | 4-8  |
| Figure 4-4. Runway 20 RSA Deficiency                                                                             | 4-17 |
| Figure 4-5. GA Apron and Runways 2 and 6 RSA Deficiency                                                          | 4-18 |
| Figure 4-6. Penetrations to Runway 13 ROFZ                                                                       | 4-19 |
| Figure 4-7. Existing POFZ Conditions                                                                             | 4-21 |
| Figure 4-8. Penetrations to Runway 13 ROFA                                                                       | 4-23 |
| Figure 4-9. Penetrations to Runway 2-20 and 6-24 ROFA (B-I/Small Standards)                                      | 4-24 |
| Figure 4-10. Penetrations to Runway 13 RPZ                                                                       | 4-26 |
| Figure 4-11. Penetrations to Runways 2 and 6 RPZ                                                                 | 4-27 |
| Figure 4-12. Taxiway Design Group                                                                                | 4-30 |
| Figure 4-13. FAA Published "Hot Spots"                                                                           | 4-32 |
| Figure 4-14: Runway 6 to Taxiway Separation Deficiency for B-I/Small Operations                                  | 4-33 |
| Figure 5-1. Non-intersecting Runway on airport to the west of Runway 13-31 (700 feet separation from 13-31)      | 5-6  |
| Figure 5-2. Non-intersecting Runway on airport to the west of Runway 13-31 (2000 feet separation from 13-31).    | 5-7  |
| Figure 5-3A. Non-intersecting Runway on airport to the west of Runway 13-31 on NFRB (2000 feet separation 13-31) |      |
| Figure 5-3BProposed Parallel Runway 13R-31L on NFRB                                                              | 5-10 |
| Figure 5-4. ASV: Runway Alternate Site #1                                                                        | 5-11 |
| Figure 5-5. ASV: Runway Alternate Site #2                                                                        | 5-13 |
| Figure 5-6. Extend Runway 2-20 as crosswind runway                                                               | 5-16 |
| Figure 5-7. Extend Runway 6-24 as crosswind runway                                                               | 5-18 |
| Figure 5-8. Develop and Extend Runway 5-23 as crosswind runway                                                   | 5-20 |
| Figure 5-9. ASV: Extend Runway 4-22 (B-II) as crosswind runway                                                   | 5-21 |
| Figure 5-10. Conversion of Runway 2-20 into a Taxiway                                                            | 5-24 |
| Figure 5-11. FBO Direct Taxiway Connection Hotspot and Taxiway B2 Hotspot Mitigation                             | 5-25 |
| Figure 5-12. South General Aviation Alternative                                                                  | 5-27 |
| Figure 5-13. Taxiway D B-II Separation from Runway 6-24 and Taxiway E Partial Demolition                         | 5-30 |
| Figure 5-14. South General Aviation Area Roadway Improvements                                                    | 5-32 |
| Figure 5-15A. East Corporate Alternative 1 (17 Box Hangars and Relocated FBO)                                    | 5-35 |
| Figure 5-16. East Corporate Alternative 2 (Box Hangars South; Relocated FBO East                                 | 5-37 |
| Figure 5-17. East Corporate Area Roadway Improvements                                                            | 5-39 |
| Figure 5-18. Run-up Area 1 (Runway 2-20 and Taxiway B)                                                           | 5-42 |
| Figure 5-19. Run-up Area (Taxiway F)                                                                             | 5-43 |
| Figure 5-20. Automobile Parking Alternative                                                                      | 5-45 |