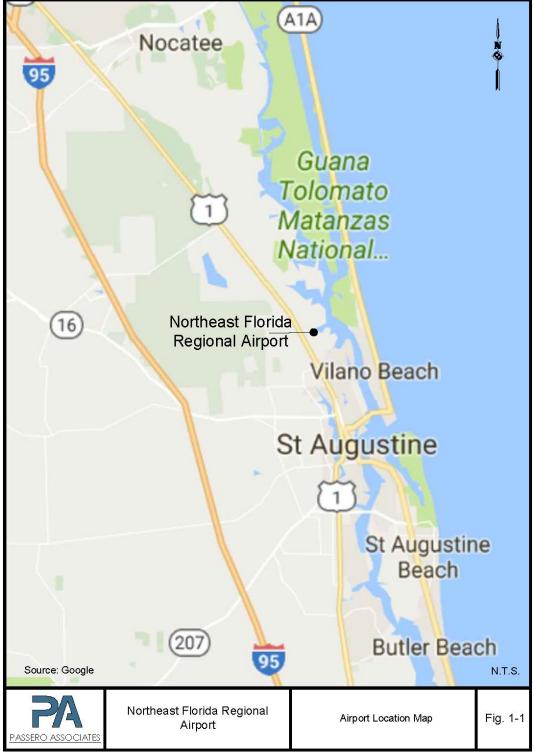

**Figure 1-1** identifies the general location of SGJ in the northeast region of Florida, and **Figure 1-2** identifies the vicinity and location of SGJ in relation to immediate ground access.

Figure 1-1. Airport Location Map

Source: Passero Associates