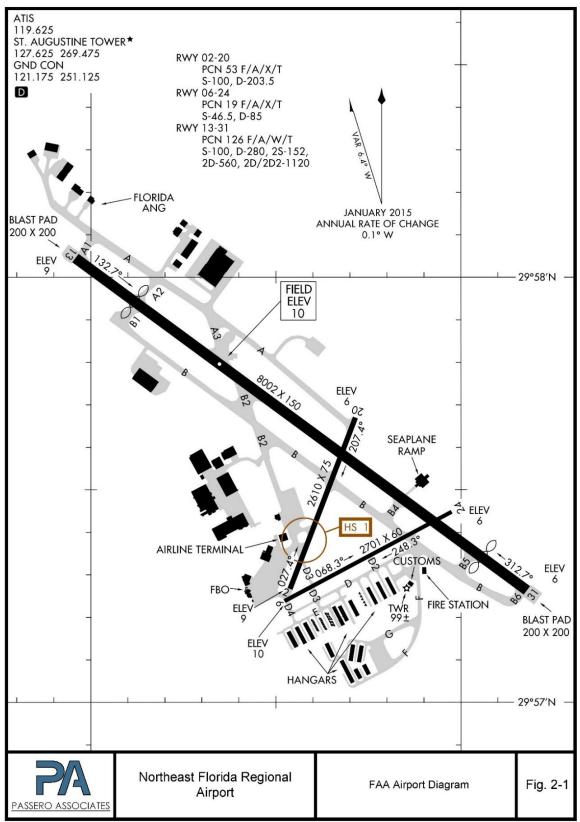

### Table of Figures

| Figure 1-1. Airport Location Map                | . 1-3 |
|-------------------------------------------------|-------|
| Figure 1-2. Airport Vicinity Map                | . 1-4 |
| Figure 1-3. 2005 Master Plan Graphic            | .1-6  |
| Figure 1-4. St Johns County Future Land Use Map | .1-9  |
| Figure 1-5. NPIAS Airport Map1                  | 1-15  |
| Figure 2-1. FAA Airport Diagram                 | . 2-2 |
| Figure 2-2. Pavement Condition Map              | .2-7  |