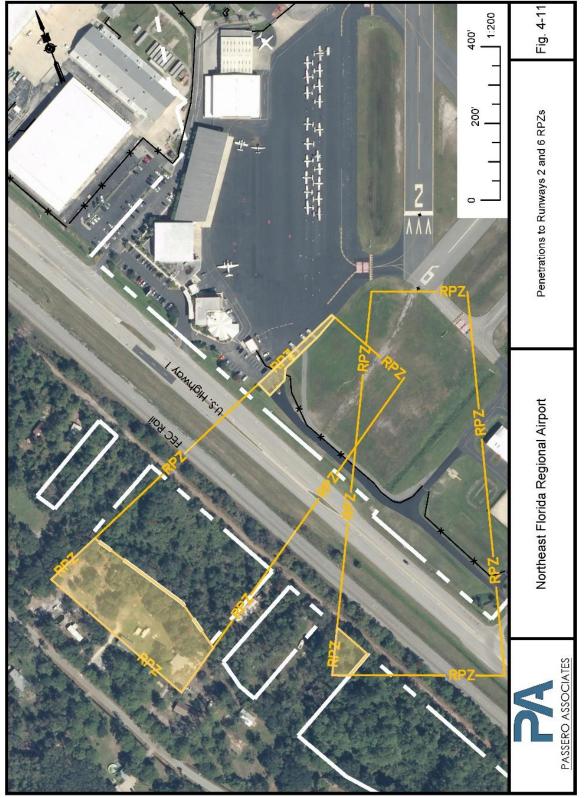

| Figure 4-1. Runway 13-31 Critical Aircraft: B737                                                                 | 4-7  |
|------------------------------------------------------------------------------------------------------------------|------|
| Figure 4-2. Runway 2-20 Existing and Forecasted Critical Aircraft - Cessna 172                                   | 4-8  |
| Figure 4-3. Runway 6-24 Forecasted Critical Aircraft - Beech 200 Super King Air                                  | 4-8  |
| Figure 4-4. Runway 20 RSA Deficiency                                                                             | 4-17 |
| Figure 4-5. GA Apron and Runways 2 and 6 RSA Deficiency                                                          | 4-18 |
| Figure 4-6. Penetrations to Runway 13 ROFZ                                                                       | 4-19 |
| Figure 4-7. Existing POFZ Conditions                                                                             | 4-21 |
| Figure 4-8. Penetrations to Runway 13 ROFA                                                                       | 4-23 |
| Figure 4-9. Penetrations to Runway 2-20 and 6-24 ROFA (B-I/Small Standards)                                      | 4-24 |
| Figure 4-10. Penetrations to Runway 13 RPZ                                                                       | 4-26 |
| Figure 4-11. Penetrations to Runways 2 and 6 RPZ                                                                 | 4-27 |
| Figure 4-12. Taxiway Design Group                                                                                | 4-30 |
| Figure 4-13. FAA Published "Hot Spots"                                                                           | 4-32 |
| Figure 4-14: Runway 6 to Taxiway Separation Deficiency for B-I/Small Operations                                  | 4-33 |
| Figure 5-1. Non-intersecting Runway on airport to the west of Runway 13-31 (700 feet separation from 13-31)      | 5-6  |
| Figure 5-2. Non-intersecting Runway on airport to the west of Runway 13-31 (2000 feet separation from 13-31).    | 5-7  |
| Figure 5-3A. Non-intersecting Runway on airport to the west of Runway 13-31 on NFRB (2000 feet separation 13-31) |      |
| Figure 5-3BProposed Parallel Runway 13R-31L on NFRB                                                              | 5-10 |
| Figure 5-4. ASV: Runway Alternate Site #1                                                                        | 5-11 |
| Figure 5-5. ASV: Runway Alternate Site #2                                                                        | 5-13 |
| Figure 5-6. Extend Runway 2-20 as crosswind runway                                                               | 5-16 |
| Figure 5-7. Extend Runway 6-24 as crosswind runway                                                               | 5-18 |
| Figure 5-8. Develop and Extend Runway 5-23 as crosswind runway                                                   | 5-20 |
| Figure 5-9. ASV: Extend Runway 4-22 (B-II) as crosswind runway                                                   | 5-21 |
| Figure 5-10. Conversion of Runway 2-20 into a Taxiway                                                            | 5-24 |
| Figure 5-11. FBO Direct Taxiway Connection Hotspot and Taxiway B2 Hotspot Mitigation                             | 5-25 |
| Figure 5-12. South General Aviation Alternative                                                                  | 5-27 |
| Figure 5-13. Taxiway D B-II Separation from Runway 6-24 and Taxiway E Partial Demolition                         | 5-30 |
| Figure 5-14. South General Aviation Area Roadway Improvements                                                    | 5-32 |
| Figure 5-15A. East Corporate Alternative 1 (17 Box Hangars and Relocated FBO)                                    | 5-35 |
| Figure 5-16. East Corporate Alternative 2 (Box Hangars South; Relocated FBO East                                 | 5-37 |
| Figure 5-17. East Corporate Area Roadway Improvements                                                            | 5-39 |
| Figure 5-18. Run-up Area 1 (Runway 2-20 and Taxiway B)                                                           | 5-42 |
| Figure 5-19. Run-up Area (Taxiway F)                                                                             | 5-43 |
| Figure 5-20. Automobile Parking Alternative                                                                      | 5-45 |