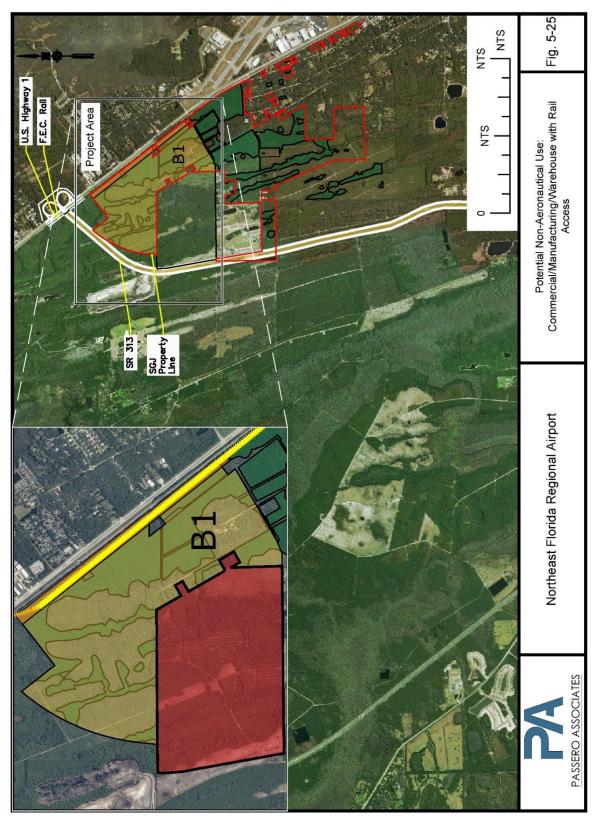

| Figure 5-21. Main Terminal Area Roadways                                                        | 5-47 |
|-------------------------------------------------------------------------------------------------|------|
| Figure 5-22. U.S. 1 to S. R. 313 Roadway                                                        | 5-50 |
| Figure 5-23. S.R. 313 to I-95                                                                   | 5-51 |
| Figure 5-24. I-95 to S.R. 16                                                                    | 5-52 |
| Figure 5-25. Non-Aeronautical Development: Commercial/Warehousing/Distribution with Rail Access | 5-54 |
| Figure 5-26. Aeronautical Use: Maintenance, Repair, Overhaul                                    | 5-55 |
| Figure 5-27. Non-Aeronautical Use: Public/Multi-Purpose                                         | 5-56 |
| Figure 5-28. Non-Aeronautical Use: Water/Wastewater Plants                                      | 5-57 |
| Figure 5-29. Non-Aeronautical Use: Passenger Rail/Intermodal                                    | 5-58 |
| Figure 5-30. Available Land from SJRWMD                                                         | 5-59 |
| Figure 5-31. NFRA Preferred Alternative                                                         | 5-70 |
| Figure 5-32. NFR-B Preferred Alternative                                                        | 5-71 |
| Figure 6-1. St. Johns County Recycling List of Acceptable Items                                 | 6-10 |
| Figure 6-2. Republic Services Single-Stream Recycling                                           | 6-11 |