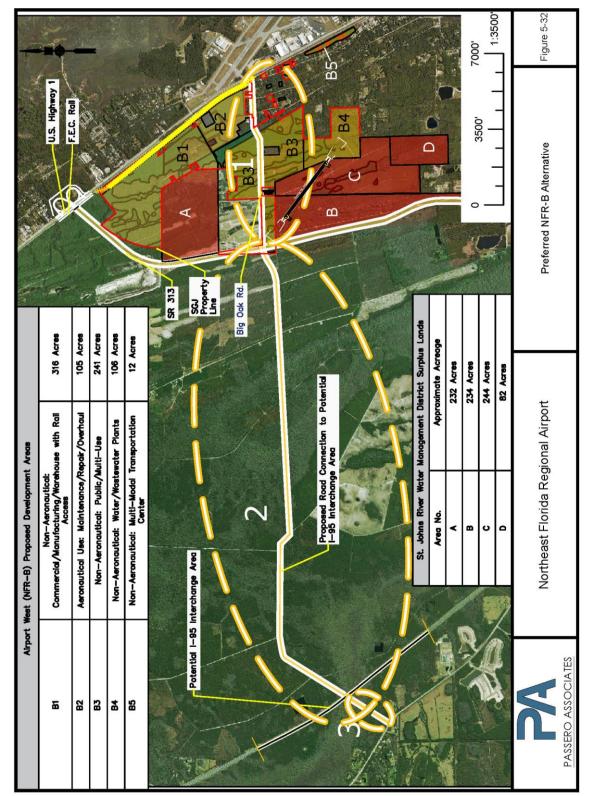

| Figure 5-21. Main Terminal Area Roadways                                                        | 5-47 |
|-------------------------------------------------------------------------------------------------|------|
| Figure 5-22. U.S. 1 to S. R. 313 Roadway                                                        | 5-50 |
| Figure 5-23. S.R. 313 to I-95                                                                   | 5-51 |
| Figure 5-24. I-95 to S.R. 16                                                                    | 5-52 |
| Figure 5-25. Non-Aeronautical Development: Commercial/Warehousing/Distribution with Rail Access | 5-54 |
| Figure 5-26. Aeronautical Use: Maintenance, Repair, Overhaul                                    | 5-55 |
| Figure 5-27. Non-Aeronautical Use: Public/Multi-Purpose                                         | 5-56 |
| Figure 5-28. Non-Aeronautical Use: Water/Wastewater Plants                                      | 5-57 |
| Figure 5-29. Non-Aeronautical Use: Passenger Rail/Intermodal                                    | 5-58 |
| Figure 5-30. Available Land from SJRWMD                                                         | 5-59 |
| Figure 5-31. NFRA Preferred Alternative                                                         | 5-70 |
| Figure 5-32. NFR-B Preferred Alternative                                                        | 5-71 |
| Figure 6-1. St. Johns County Recycling List of Acceptable Items                                 | 6-10 |
| Figure 6-2. Republic Services Single-Stream Recycling                                           | 6-11 |