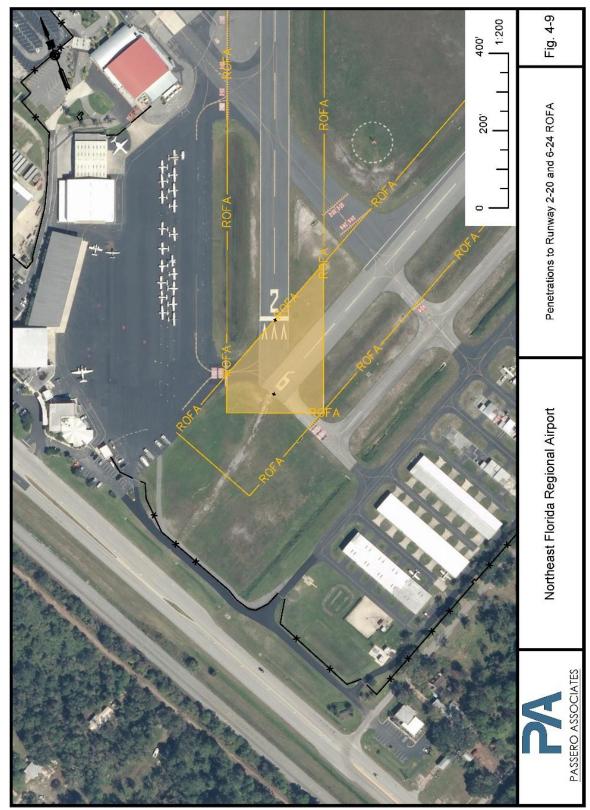

| Figure 4-1. Runway 13-31 Critical Aircraft: B737                                                                 | 4-7  |
|------------------------------------------------------------------------------------------------------------------|------|
| Figure 4-2. Runway 2-20 Existing and Forecasted Critical Aircraft - Cessna 172                                   | 4-8  |
| Figure 4-3. Runway 6-24 Forecasted Critical Aircraft - Beech 200 Super King Air                                  | 4-8  |
| Figure 4-4. Runway 20 RSA Deficiency                                                                             | 4-17 |
| Figure 4-5. GA Apron and Runways 2 and 6 RSA Deficiency                                                          | 4-18 |
| Figure 4-6. Penetrations to Runway 13 ROFZ                                                                       | 4-19 |
| Figure 4-7. Existing POFZ Conditions                                                                             | 4-21 |
| Figure 4-8. Penetrations to Runway 13 ROFA                                                                       | 4-23 |
| Figure 4-9. Penetrations to Runway 2-20 and 6-24 ROFA (B-I/Small Standards)                                      | 4-24 |
| Figure 4-10. Penetrations to Runway 13 RPZ                                                                       | 4-26 |
| Figure 4-11. Penetrations to Runways 2 and 6 RPZ                                                                 | 4-27 |
| Figure 4-12. Taxiway Design Group                                                                                | 4-30 |
| Figure 4-13. FAA Published "Hot Spots"                                                                           | 4-32 |
| Figure 4-14: Runway 6 to Taxiway Separation Deficiency for B-I/Small Operations                                  | 4-33 |
| Figure 5-1. Non-intersecting Runway on airport to the west of Runway 13-31 (700 feet separation from 13-31)      | 5-6  |
| Figure 5-2. Non-intersecting Runway on airport to the west of Runway 13-31 (2000 feet separation from 13-31).    | 5-7  |
| Figure 5-3A. Non-intersecting Runway on airport to the west of Runway 13-31 on NFRB (2000 feet separation 13-31) |      |
| Figure 5-3BProposed Parallel Runway 13R-31L on NFRB                                                              | 5-10 |
| Figure 5-4. ASV: Runway Alternate Site #1                                                                        | 5-11 |
| Figure 5-5. ASV: Runway Alternate Site #2                                                                        | 5-13 |
| Figure 5-6. Extend Runway 2-20 as crosswind runway                                                               | 5-16 |
| Figure 5-7. Extend Runway 6-24 as crosswind runway                                                               | 5-18 |
| Figure 5-8. Develop and Extend Runway 5-23 as crosswind runway                                                   | 5-20 |
| Figure 5-9. ASV: Extend Runway 4-22 (B-II) as crosswind runway                                                   | 5-21 |
| Figure 5-10. Conversion of Runway 2-20 into a Taxiway                                                            | 5-24 |
| Figure 5-11. FBO Direct Taxiway Connection Hotspot and Taxiway B2 Hotspot Mitigation                             | 5-25 |
| Figure 5-12. South General Aviation Alternative                                                                  | 5-27 |
| Figure 5-13. Taxiway D B-II Separation from Runway 6-24 and Taxiway E Partial Demolition                         | 5-30 |
| Figure 5-14. South General Aviation Area Roadway Improvements                                                    | 5-32 |
| Figure 5-15A. East Corporate Alternative 1 (17 Box Hangars and Relocated FBO)                                    | 5-35 |
| Figure 5-16. East Corporate Alternative 2 (Box Hangars South; Relocated FBO East                                 | 5-37 |
| Figure 5-17. East Corporate Area Roadway Improvements                                                            | 5-39 |
| Figure 5-18. Run-up Area 1 (Runway 2-20 and Taxiway B)                                                           | 5-42 |
| Figure 5-19. Run-up Area (Taxiway F)                                                                             | 5-43 |
| Figure 5-20. Automobile Parking Alternative                                                                      | 5-45 |