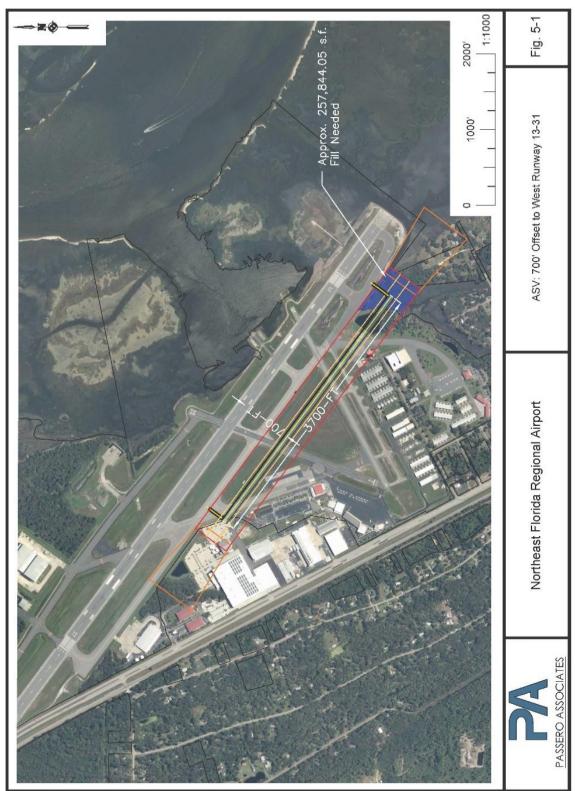

| Figure 4-1. Runway 13-31 Critical Aircraft: B737                                                                 | 4-7  |
|------------------------------------------------------------------------------------------------------------------|------|
| Figure 4-2. Runway 2-20 Existing and Forecasted Critical Aircraft - Cessna 172                                   | 4-8  |
| Figure 4-3. Runway 6-24 Forecasted Critical Aircraft - Beech 200 Super King Air                                  | 4-8  |
| Figure 4-4. Runway 20 RSA Deficiency                                                                             | 4-17 |
| Figure 4-5. GA Apron and Runways 2 and 6 RSA Deficiency                                                          | 4-18 |
| Figure 4-6. Penetrations to Runway 13 ROFZ                                                                       | 4-19 |
| Figure 4-7. Existing POFZ Conditions                                                                             | 4-21 |
| Figure 4-8. Penetrations to Runway 13 ROFA                                                                       | 4-23 |
| Figure 4-9. Penetrations to Runway 2-20 and 6-24 ROFA (B-I/Small Standards)                                      | 4-24 |
| Figure 4-10. Penetrations to Runway 13 RPZ                                                                       | 4-26 |
| Figure 4-11. Penetrations to Runways 2 and 6 RPZ                                                                 | 4-27 |
| Figure 4-12. Taxiway Design Group                                                                                | 4-30 |
| Figure 4-13. FAA Published "Hot Spots"                                                                           | 4-32 |
| Figure 4-14: Runway 6 to Taxiway Separation Deficiency for B-I/Small Operations                                  | 4-33 |
| Figure 5-1. Non-intersecting Runway on airport to the west of Runway 13-31 (700 feet separation from 13-31)      | 5-6  |
| Figure 5-2. Non-intersecting Runway on airport to the west of Runway 13-31 (2000 feet separation from 13-31).    | 5-7  |
| Figure 5-3A. Non-intersecting Runway on airport to the west of Runway 13-31 on NFRB (2000 feet separation 13-31) |      |
| Figure 5-3BProposed Parallel Runway 13R-31L on NFRB                                                              | 5-10 |
| Figure 5-4. ASV: Runway Alternate Site #1                                                                        | 5-11 |
| Figure 5-5. ASV: Runway Alternate Site #2                                                                        | 5-13 |
| Figure 5-6. Extend Runway 2-20 as crosswind runway                                                               | 5-16 |
| Figure 5-7. Extend Runway 6-24 as crosswind runway                                                               | 5-18 |
| Figure 5-8. Develop and Extend Runway 5-23 as crosswind runway                                                   | 5-20 |
| Figure 5-9. ASV: Extend Runway 4-22 (B-II) as crosswind runway                                                   | 5-21 |
| Figure 5-10. Conversion of Runway 2-20 into a Taxiway                                                            | 5-24 |
| Figure 5-11. FBO Direct Taxiway Connection Hotspot and Taxiway B2 Hotspot Mitigation                             | 5-25 |
| Figure 5-12. South General Aviation Alternative                                                                  | 5-27 |
| Figure 5-13. Taxiway D B-II Separation from Runway 6-24 and Taxiway E Partial Demolition                         | 5-30 |
| Figure 5-14. South General Aviation Area Roadway Improvements                                                    | 5-32 |
| Figure 5-15A. East Corporate Alternative 1 (17 Box Hangars and Relocated FBO)                                    | 5-35 |
| Figure 5-16. East Corporate Alternative 2 (Box Hangars South; Relocated FBO East                                 | 5-37 |
| Figure 5-17. East Corporate Area Roadway Improvements                                                            | 5-39 |
| Figure 5-18. Run-up Area 1 (Runway 2-20 and Taxiway B)                                                           | 5-42 |
| Figure 5-19. Run-up Area (Taxiway F)                                                                             | 5-43 |
| Figure 5-20. Automobile Parking Alternative                                                                      | 5-45 |