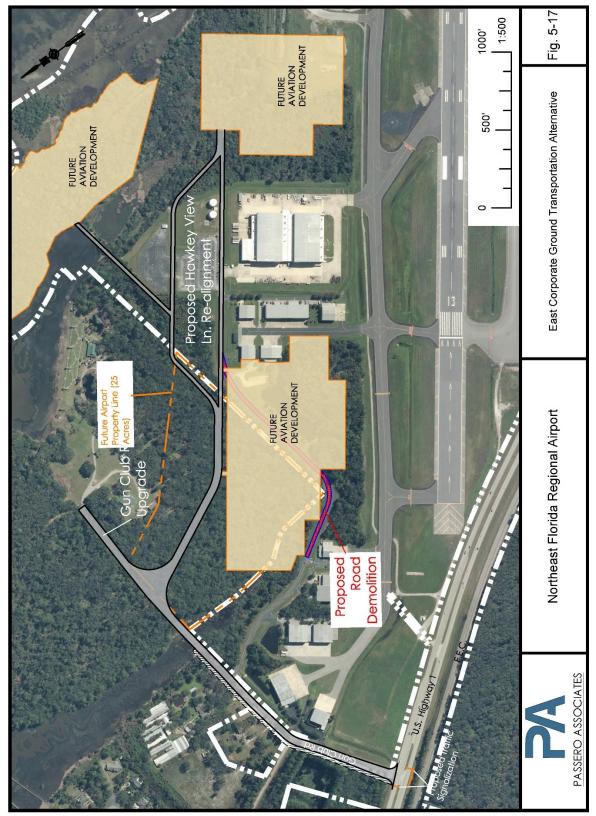

| Figure 4-1. Runway 13-31 Critical Aircraft: B737                                                                 | 4-7  |
|------------------------------------------------------------------------------------------------------------------|------|
| Figure 4-2. Runway 2-20 Existing and Forecasted Critical Aircraft - Cessna 172                                   | 4-8  |
| Figure 4-3. Runway 6-24 Forecasted Critical Aircraft - Beech 200 Super King Air                                  | 4-8  |
| Figure 4-4. Runway 20 RSA Deficiency                                                                             | 4-17 |
| Figure 4-5. GA Apron and Runways 2 and 6 RSA Deficiency                                                          | 4-18 |
| Figure 4-6. Penetrations to Runway 13 ROFZ                                                                       | 4-19 |
| Figure 4-7. Existing POFZ Conditions                                                                             | 4-21 |
| Figure 4-8. Penetrations to Runway 13 ROFA                                                                       | 4-23 |
| Figure 4-9. Penetrations to Runway 2-20 and 6-24 ROFA (B-I/Small Standards)                                      | 4-24 |
| Figure 4-10. Penetrations to Runway 13 RPZ                                                                       | 4-26 |
| Figure 4-11. Penetrations to Runways 2 and 6 RPZ                                                                 | 4-27 |
| Figure 4-12. Taxiway Design Group                                                                                | 4-30 |
| Figure 4-13. FAA Published "Hot Spots"                                                                           | 4-32 |
| Figure 4-14: Runway 6 to Taxiway Separation Deficiency for B-I/Small Operations                                  | 4-33 |
| Figure 5-1. Non-intersecting Runway on airport to the west of Runway 13-31 (700 feet separation from 13-31)      | 5-6  |
| Figure 5-2. Non-intersecting Runway on airport to the west of Runway 13-31 (2000 feet separation from 13-31).    | 5-7  |
| Figure 5-3A. Non-intersecting Runway on airport to the west of Runway 13-31 on NFRB (2000 feet separation 13-31) |      |
| Figure 5-3BProposed Parallel Runway 13R-31L on NFRB                                                              | 5-10 |
| Figure 5-4. ASV: Runway Alternate Site #1                                                                        | 5-11 |
| Figure 5-5. ASV: Runway Alternate Site #2                                                                        | 5-13 |
| Figure 5-6. Extend Runway 2-20 as crosswind runway                                                               | 5-16 |
| Figure 5-7. Extend Runway 6-24 as crosswind runway                                                               | 5-18 |
| Figure 5-8. Develop and Extend Runway 5-23 as crosswind runway                                                   | 5-20 |
| Figure 5-9. ASV: Extend Runway 4-22 (B-II) as crosswind runway                                                   | 5-21 |
| Figure 5-10. Conversion of Runway 2-20 into a Taxiway                                                            | 5-24 |
| Figure 5-11. FBO Direct Taxiway Connection Hotspot and Taxiway B2 Hotspot Mitigation                             | 5-25 |
| Figure 5-12. South General Aviation Alternative                                                                  | 5-27 |
| Figure 5-13. Taxiway D B-II Separation from Runway 6-24 and Taxiway E Partial Demolition                         | 5-30 |
| Figure 5-14. South General Aviation Area Roadway Improvements                                                    | 5-32 |
| Figure 5-15A. East Corporate Alternative 1 (17 Box Hangars and Relocated FBO)                                    | 5-35 |
| Figure 5-16. East Corporate Alternative 2 (Box Hangars South; Relocated FBO East                                 | 5-37 |
| Figure 5-17. East Corporate Area Roadway Improvements                                                            | 5-39 |
| Figure 5-18. Run-up Area 1 (Runway 2-20 and Taxiway B)                                                           | 5-42 |
| Figure 5-19. Run-up Area (Taxiway F)                                                                             | 5-43 |
| Figure 5-20. Automobile Parking Alternative                                                                      | 5-45 |