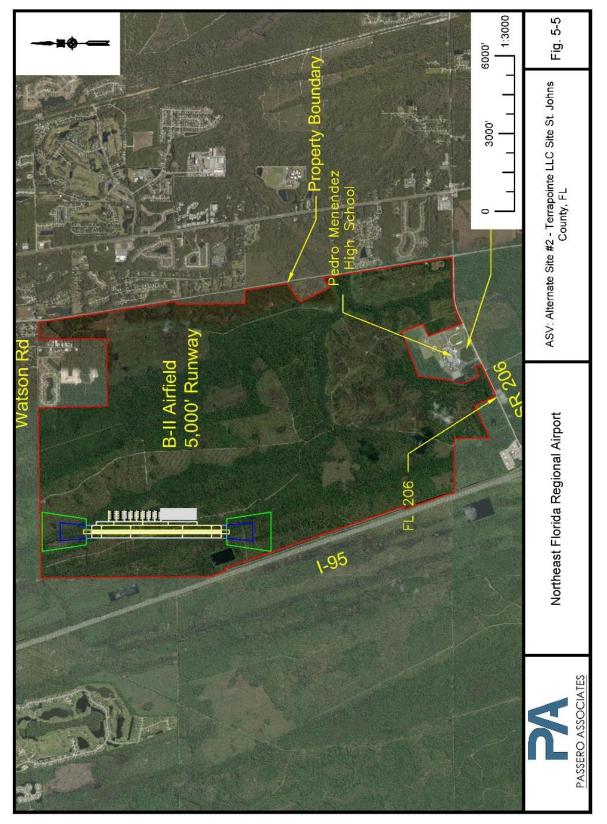

| Figure 4-1. Runway 13-31 Critical Aircraft: B737                                                                 | 4-7  |
|------------------------------------------------------------------------------------------------------------------|------|
| Figure 4-2. Runway 2-20 Existing and Forecasted Critical Aircraft - Cessna 172                                   | 4-8  |
| Figure 4-3. Runway 6-24 Forecasted Critical Aircraft - Beech 200 Super King Air                                  | 4-8  |
| Figure 4-4. Runway 20 RSA Deficiency                                                                             | 4-17 |
| Figure 4-5. GA Apron and Runways 2 and 6 RSA Deficiency                                                          | 4-18 |
| Figure 4-6. Penetrations to Runway 13 ROFZ                                                                       | 4-19 |
| Figure 4-7. Existing POFZ Conditions                                                                             | 4-21 |
| Figure 4-8. Penetrations to Runway 13 ROFA                                                                       | 4-23 |
| Figure 4-9. Penetrations to Runway 2-20 and 6-24 ROFA (B-I/Small Standards)                                      | 4-24 |
| Figure 4-10. Penetrations to Runway 13 RPZ                                                                       | 4-26 |
| Figure 4-11. Penetrations to Runways 2 and 6 RPZ                                                                 | 4-27 |
| Figure 4-12. Taxiway Design Group                                                                                | 4-30 |
| Figure 4-13. FAA Published "Hot Spots"                                                                           | 4-32 |
| Figure 4-14: Runway 6 to Taxiway Separation Deficiency for B-I/Small Operations                                  | 4-33 |
| Figure 5-1. Non-intersecting Runway on airport to the west of Runway 13-31 (700 feet separation from 13-31)      | 5-6  |
| Figure 5-2. Non-intersecting Runway on airport to the west of Runway 13-31 (2000 feet separation from 13-31).    | 5-7  |
| Figure 5-3A. Non-intersecting Runway on airport to the west of Runway 13-31 on NFRB (2000 feet separation 13-31) |      |
| Figure 5-3BProposed Parallel Runway 13R-31L on NFRB                                                              | 5-10 |
| Figure 5-4. ASV: Runway Alternate Site #1                                                                        | 5-11 |
| Figure 5-5. ASV: Runway Alternate Site #2                                                                        | 5-13 |
| Figure 5-6. Extend Runway 2-20 as crosswind runway                                                               | 5-16 |
| Figure 5-7. Extend Runway 6-24 as crosswind runway                                                               | 5-18 |
| Figure 5-8. Develop and Extend Runway 5-23 as crosswind runway                                                   | 5-20 |
| Figure 5-9. ASV: Extend Runway 4-22 (B-II) as crosswind runway                                                   | 5-21 |
| Figure 5-10. Conversion of Runway 2-20 into a Taxiway                                                            | 5-24 |
| Figure 5-11. FBO Direct Taxiway Connection Hotspot and Taxiway B2 Hotspot Mitigation                             | 5-25 |
| Figure 5-12. South General Aviation Alternative                                                                  | 5-27 |
| Figure 5-13. Taxiway D B-II Separation from Runway 6-24 and Taxiway E Partial Demolition                         | 5-30 |
| Figure 5-14. South General Aviation Area Roadway Improvements                                                    | 5-32 |
| Figure 5-15A. East Corporate Alternative 1 (17 Box Hangars and Relocated FBO)                                    | 5-35 |
| Figure 5-16. East Corporate Alternative 2 (Box Hangars South; Relocated FBO East                                 | 5-37 |
| Figure 5-17. East Corporate Area Roadway Improvements                                                            | 5-39 |
| Figure 5-18. Run-up Area 1 (Runway 2-20 and Taxiway B)                                                           | 5-42 |
| Figure 5-19. Run-up Area (Taxiway F)                                                                             | 5-43 |
| Figure 5-20. Automobile Parking Alternative                                                                      | 5-45 |