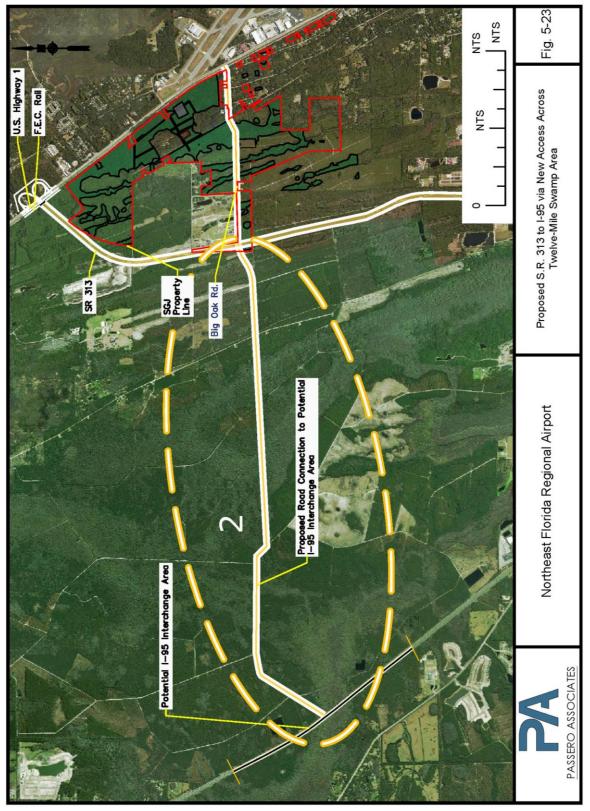

| Figure 5-21. Main Terminal Area Roadways                                                        | 5-47 |
|-------------------------------------------------------------------------------------------------|------|
| Figure 5-22. U.S. 1 to S. R. 313 Roadway                                                        | 5-50 |
| Figure 5-23. S.R. 313 to I-95                                                                   | 5-51 |
| Figure 5-24. I-95 to S.R. 16                                                                    | 5-52 |
| Figure 5-25. Non-Aeronautical Development: Commercial/Warehousing/Distribution with Rail Access | 5-54 |
| Figure 5-26. Aeronautical Use: Maintenance, Repair, Overhaul                                    | 5-55 |
| Figure 5-27. Non-Aeronautical Use: Public/Multi-Purpose                                         | 5-56 |
| Figure 5-28. Non-Aeronautical Use: Water/Wastewater Plants                                      | 5-57 |
| Figure 5-29. Non-Aeronautical Use: Passenger Rail/Intermodal                                    | 5-58 |
| Figure 5-30. Available Land from SJRWMD                                                         | 5-59 |
| Figure 5-31. NFRA Preferred Alternative                                                         | 5-70 |
| Figure 5-32. NFR-B Preferred Alternative                                                        | 5-71 |
| Figure 6-1. St. Johns County Recycling List of Acceptable Items                                 | 6-10 |
| Figure 6-2. Republic Services Single-Stream Recycling                                           | 6-11 |