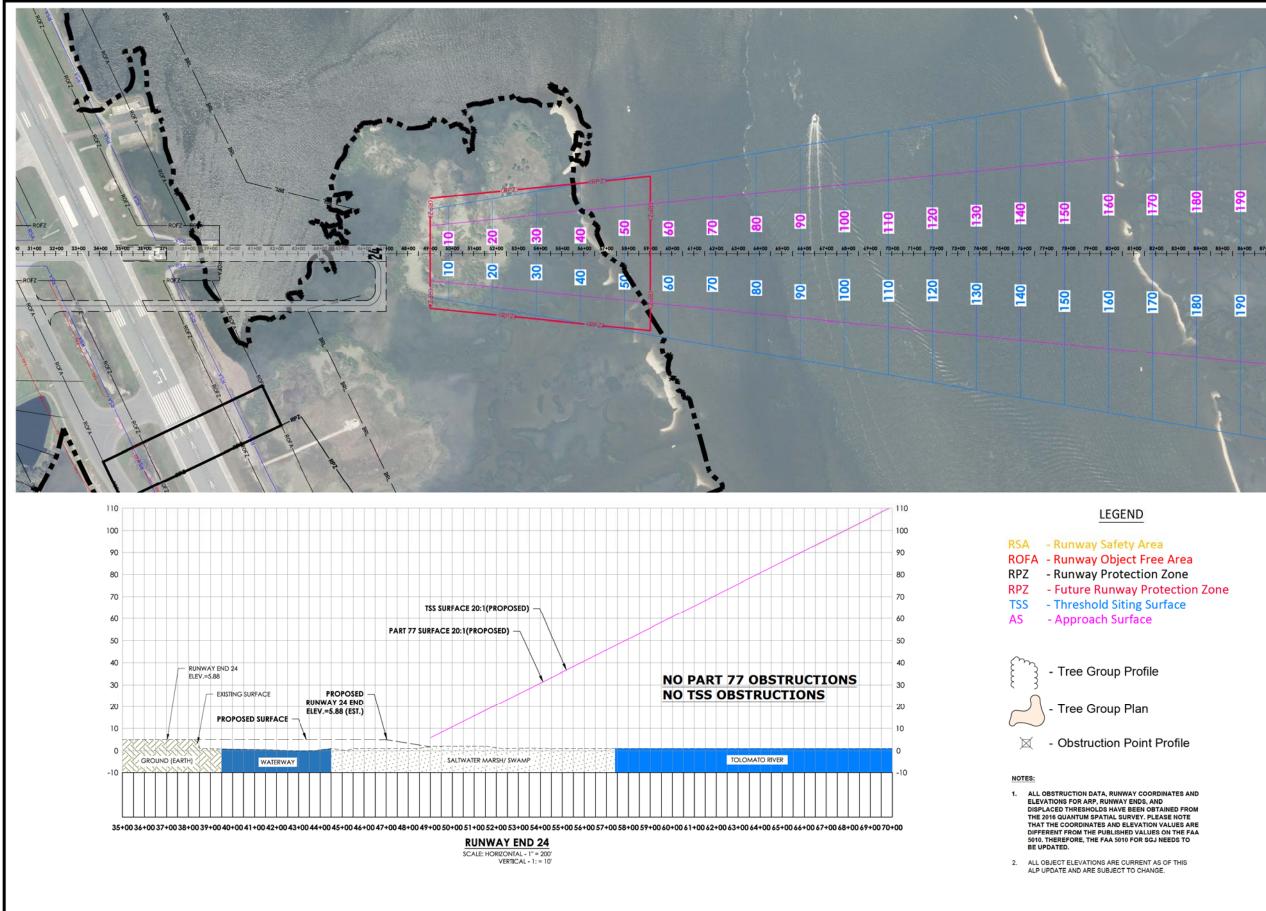

| Figure 2-3. Electrical Vault Backup Generator                                                                              |                |
|----------------------------------------------------------------------------------------------------------------------------|----------------|
| Figure 2-4. Runway Lighting Schematic                                                                                      | 2-8            |
| Figure 2-5. Retrofelctive Markers                                                                                          | 2-9            |
| Figure 2-6. Non-Precision and Visual Runway Markings                                                                       | 2-9            |
| Figure 2-7. Windsock                                                                                                       | 2-11           |
| Figure 2-8. 4-Box PAPI Schematic                                                                                           | 2-11           |
| Figure 2-9. AWOS Communication                                                                                             | 2-12           |
| Figure 2-10. All Weather Wind Rose                                                                                         | 2-14           |
| Figure 2-11. VFR Weather Wind Rose                                                                                         | 2-15           |
| Figure 2-12. IFR Weather Wind Rose                                                                                         | 2-16           |
| Figure 2-13. Airspace Graphic                                                                                              | 2-18           |
| Figure 2-14. Sectional Graphic                                                                                             |                |
| Figure 2-15. St. Johns County Overlay District                                                                             | 2-24           |
| Figure 2-16. General Aviation Buildings/Leaseholds (Source: Passero Associates)                                            | 2-27           |
| Figure 2-17. Zoning Map (St. Johns County, FL)                                                                             | 2-32           |
| Figure 2-18. Floodplain Map                                                                                                | 2-35           |
| Figure 2-19. Wetland Map                                                                                                   | 2-36           |
| Figure 3-1. St Johns County Population Growth Index and Florida Statewide Population Growth Index .                        |                |
| Figure 3-2. U.S. National, Florida and St Johns County Unemployment Rate Annual Trends 2000-2016                           |                |
| Figure 3-3. Third Quarter 2016 U.S. National, Florida and St. Johns County Average Weekly Wage                             |                |
| Figure 3-4. 2009-2015 U.S. National, Florida and St Johns County Median Household Income                                   |                |
| Figure 3-5. 2003-St Johns County Unemployment Rate and Northeast Florida Regional Airport Annual C<br>12                   | Operations. 3- |
| Figure 3-6. Catchment Area Map                                                                                             |                |
| Figure 3-7. Distribution of Airline Traffic Demand Generated in SGJ's Catchment Area by Airport                            |                |
| Figure 3-8. Origin and Destination Passengers Generated in SGJ's Catchment Area by Airport                                 |                |
| Figure 3-9. Origin and Destination Passengers and Percentage of total O&D Passengers in the 15 Large SGJ's Catchment Area  |                |
| Figure 3-10. Average One-Way Fares by Airport                                                                              |                |
| Figure 3-11. Origin and Destination Passengers and Percentage of total O&D Passengers in the 15 Large SGJ's Catchment Area |                |
| Figure 3-12. Airline Market Share for Traffic Generated in SGJ's Catchment Area                                            |                |
| Figure 3-13. Average One-Way Fare by Airline of Traffic generated in SGJ's Catchment Area                                  |                |
| Figure 3-14. Domestic versus international Traffic in SGJ's Catchment Area                                                 |                |
| Figure 3-15. 2007-2015 Commercial Airline and Air Taxi operations                                                          |                |
| Figure 3-16 Northeast Florida Regional Airport 2017 Forecasted Enplanements and Scheduled Seats per                        | Month 3-25     |