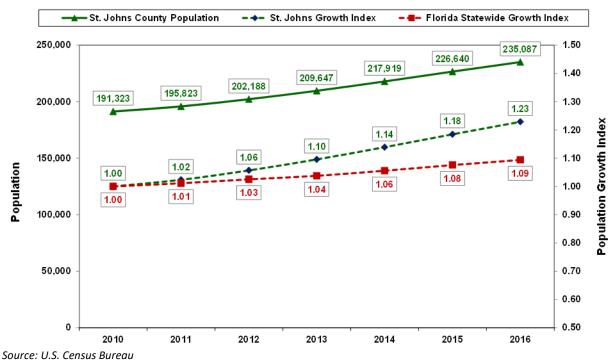

these characteristics can have a positive relationship to both airport operations and based aircraft. This section explores socio-economic conditions for St. Johns County, the State of Florida and the U.S.

### 3.2.1. Population

The population of St. Johns County has grown by 43,764 residents or 22.9% since 2010 (i.e., the population grew from 191,323 residents to 235,087 residents in St. Johns County). **Figure 3-1** illustrates the population growth in St. Johns County from 2010 to 2016, in addition to the population growth index comparison between St. Johns County and the state of Florida. As can be seen by the Population Growth Index in Figure 3-1, the population in St. Johns County has grown at a higher rate than the population in the state of Florida within the same time period.





St. Johns County is one of five counties in Florida, that is within the Jacksonville Metropolitan Statistical Area (MSA). In 2016, the population of the Jacksonville MSA was 1,498,212 residents and the St. Johns County population accounted for 15.9% of the Jacksonville MSA. Furthermore, since 2010 the population of St. Johns County has been outpacing the overall Jacksonville MSA by more than twice the rate.

### 3.2.2. Employment

The size of the St. Johns County workforce was estimated to be 116,071 people in 2016, and the employed portion of the workforce was estimated to be 111,768 people. Dividing the unemployed population by the total workforce population results in the unemployment rate. As illustrated in **Figure 3-2**, the unemployment rate in St. Johns County was relatively low