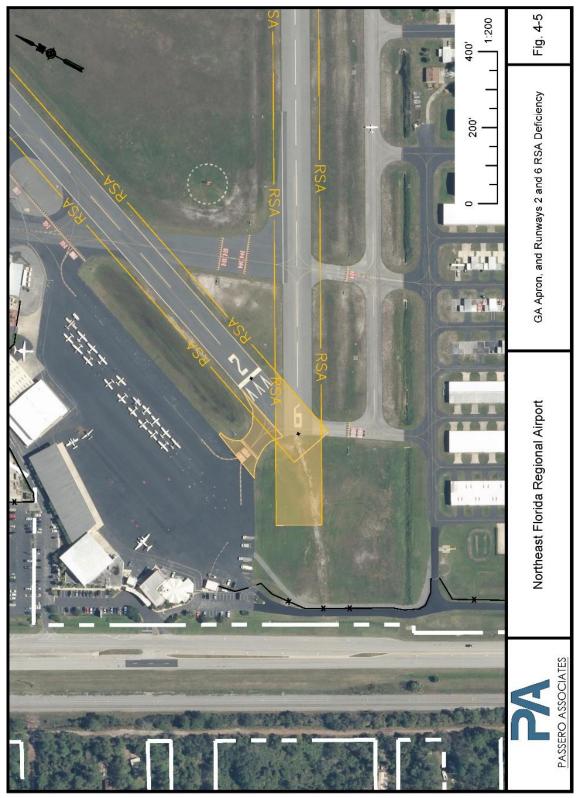

| Figure 4-1. Runway 13-31 Critical Aircraft: B737                                                                 | 4-7  |
|------------------------------------------------------------------------------------------------------------------|------|
| Figure 4-2. Runway 2-20 Existing and Forecasted Critical Aircraft - Cessna 172                                   | 4-8  |
| Figure 4-3. Runway 6-24 Forecasted Critical Aircraft - Beech 200 Super King Air                                  | 4-8  |
| Figure 4-4. Runway 20 RSA Deficiency                                                                             | 4-17 |
| Figure 4-5. GA Apron and Runways 2 and 6 RSA Deficiency                                                          | 4-18 |
| Figure 4-6. Penetrations to Runway 13 ROFZ                                                                       | 4-19 |
| Figure 4-7. Existing POFZ Conditions                                                                             | 4-21 |
| Figure 4-8. Penetrations to Runway 13 ROFA                                                                       | 4-23 |
| Figure 4-9. Penetrations to Runway 2-20 and 6-24 ROFA (B-I/Small Standards)                                      | 4-24 |
| Figure 4-10. Penetrations to Runway 13 RPZ                                                                       | 4-26 |
| Figure 4-11. Penetrations to Runways 2 and 6 RPZ                                                                 | 4-27 |
| Figure 4-12. Taxiway Design Group                                                                                | 4-30 |
| Figure 4-13. FAA Published "Hot Spots"                                                                           | 4-32 |
| Figure 4-14: Runway 6 to Taxiway Separation Deficiency for B-I/Small Operations                                  | 4-33 |
| Figure 5-1. Non-intersecting Runway on airport to the west of Runway 13-31 (700 feet separation from 13-31)      | 5-6  |
| Figure 5-2. Non-intersecting Runway on airport to the west of Runway 13-31 (2000 feet separation from 13-31).    | 5-7  |
| Figure 5-3A. Non-intersecting Runway on airport to the west of Runway 13-31 on NFRB (2000 feet separation 13-31) |      |
| Figure 5-3BProposed Parallel Runway 13R-31L on NFRB                                                              | 5-10 |
| Figure 5-4. ASV: Runway Alternate Site #1                                                                        | 5-11 |
| Figure 5-5. ASV: Runway Alternate Site #2                                                                        | 5-13 |
| Figure 5-6. Extend Runway 2-20 as crosswind runway                                                               | 5-16 |
| Figure 5-7. Extend Runway 6-24 as crosswind runway                                                               | 5-18 |
| Figure 5-8. Develop and Extend Runway 5-23 as crosswind runway                                                   | 5-20 |
| Figure 5-9. ASV: Extend Runway 4-22 (B-II) as crosswind runway                                                   | 5-21 |
| Figure 5-10. Conversion of Runway 2-20 into a Taxiway                                                            | 5-24 |
| Figure 5-11. FBO Direct Taxiway Connection Hotspot and Taxiway B2 Hotspot Mitigation                             | 5-25 |
| Figure 5-12. South General Aviation Alternative                                                                  | 5-27 |
| Figure 5-13. Taxiway D B-II Separation from Runway 6-24 and Taxiway E Partial Demolition                         | 5-30 |
| Figure 5-14. South General Aviation Area Roadway Improvements                                                    | 5-32 |
| Figure 5-15A. East Corporate Alternative 1 (17 Box Hangars and Relocated FBO)                                    | 5-35 |
| Figure 5-16. East Corporate Alternative 2 (Box Hangars South; Relocated FBO East                                 | 5-37 |
| Figure 5-17. East Corporate Area Roadway Improvements                                                            | 5-39 |
| Figure 5-18. Run-up Area 1 (Runway 2-20 and Taxiway B)                                                           | 5-42 |
| Figure 5-19. Run-up Area (Taxiway F)                                                                             | 5-43 |
| Figure 5-20. Automobile Parking Alternative                                                                      | 5-45 |