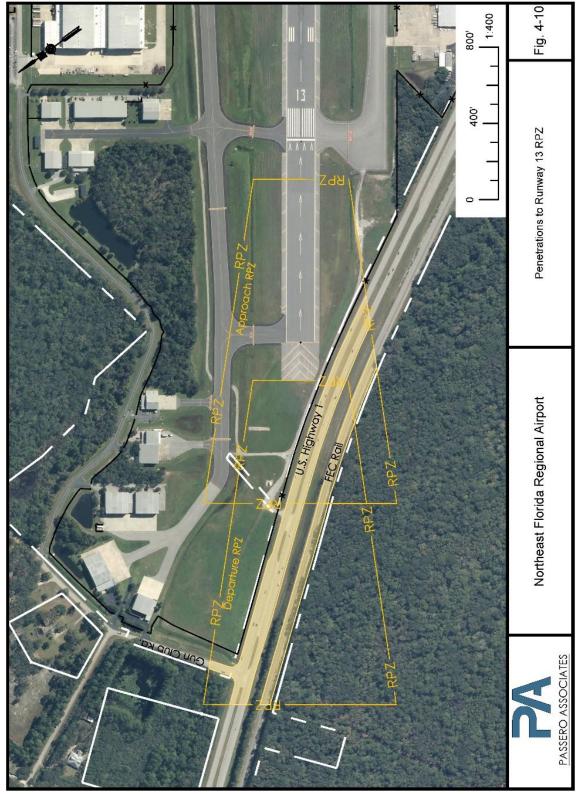

| Figure 4-1. Runway 13-31 Critical Aircraft: B737                                                                 | 4-7  |
|------------------------------------------------------------------------------------------------------------------|------|
| Figure 4-2. Runway 2-20 Existing and Forecasted Critical Aircraft - Cessna 172                                   | 4-8  |
| Figure 4-3. Runway 6-24 Forecasted Critical Aircraft - Beech 200 Super King Air                                  | 4-8  |
| Figure 4-4. Runway 20 RSA Deficiency                                                                             | 4-17 |
| Figure 4-5. GA Apron and Runways 2 and 6 RSA Deficiency                                                          | 4-18 |
| Figure 4-6. Penetrations to Runway 13 ROFZ                                                                       | 4-19 |
| Figure 4-7. Existing POFZ Conditions                                                                             | 4-21 |
| Figure 4-8. Penetrations to Runway 13 ROFA                                                                       | 4-23 |
| Figure 4-9. Penetrations to Runway 2-20 and 6-24 ROFA (B-I/Small Standards)                                      | 4-24 |
| Figure 4-10. Penetrations to Runway 13 RPZ                                                                       | 4-26 |
| Figure 4-11. Penetrations to Runways 2 and 6 RPZ                                                                 | 4-27 |
| Figure 4-12. Taxiway Design Group                                                                                | 4-30 |
| Figure 4-13. FAA Published "Hot Spots"                                                                           | 4-32 |
| Figure 4-14: Runway 6 to Taxiway Separation Deficiency for B-I/Small Operations                                  | 4-33 |
| Figure 5-1. Non-intersecting Runway on airport to the west of Runway 13-31 (700 feet separation from 13-31)      | 5-6  |
| Figure 5-2. Non-intersecting Runway on airport to the west of Runway 13-31 (2000 feet separation from 13-31).    | 5-7  |
| Figure 5-3A. Non-intersecting Runway on airport to the west of Runway 13-31 on NFRB (2000 feet separation 13-31) |      |
| Figure 5-3BProposed Parallel Runway 13R-31L on NFRB                                                              | 5-10 |
| Figure 5-4. ASV: Runway Alternate Site #1                                                                        | 5-11 |
| Figure 5-5. ASV: Runway Alternate Site #2                                                                        | 5-13 |
| Figure 5-6. Extend Runway 2-20 as crosswind runway                                                               | 5-16 |
| Figure 5-7. Extend Runway 6-24 as crosswind runway                                                               | 5-18 |
| Figure 5-8. Develop and Extend Runway 5-23 as crosswind runway                                                   | 5-20 |
| Figure 5-9. ASV: Extend Runway 4-22 (B-II) as crosswind runway                                                   | 5-21 |
| Figure 5-10. Conversion of Runway 2-20 into a Taxiway                                                            | 5-24 |
| Figure 5-11. FBO Direct Taxiway Connection Hotspot and Taxiway B2 Hotspot Mitigation                             | 5-25 |
| Figure 5-12. South General Aviation Alternative                                                                  | 5-27 |
| Figure 5-13. Taxiway D B-II Separation from Runway 6-24 and Taxiway E Partial Demolition                         | 5-30 |
| Figure 5-14. South General Aviation Area Roadway Improvements                                                    | 5-32 |
| Figure 5-15A. East Corporate Alternative 1 (17 Box Hangars and Relocated FBO)                                    | 5-35 |
| Figure 5-16. East Corporate Alternative 2 (Box Hangars South; Relocated FBO East                                 | 5-37 |
| Figure 5-17. East Corporate Area Roadway Improvements                                                            | 5-39 |
| Figure 5-18. Run-up Area 1 (Runway 2-20 and Taxiway B)                                                           | 5-42 |
| Figure 5-19. Run-up Area (Taxiway F)                                                                             | 5-43 |
| Figure 5-20. Automobile Parking Alternative                                                                      | 5-45 |