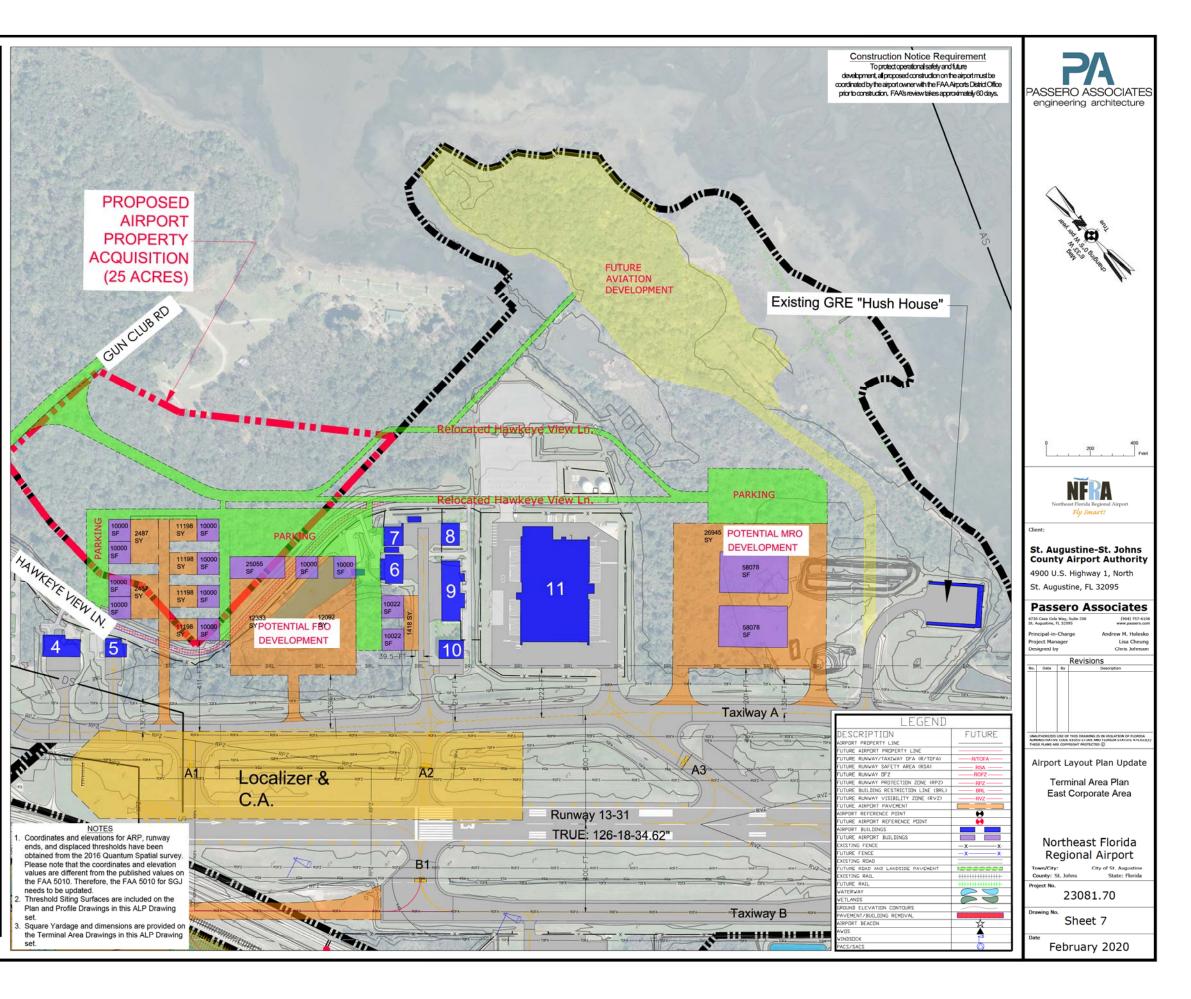

| 4.6.2.                                                                                                             | Airport Maintenance Equipment & Building                                                                                                                                                                                                                                                                                                                                                                                                                                                            | 4-45                                                                          |
|--------------------------------------------------------------------------------------------------------------------|-----------------------------------------------------------------------------------------------------------------------------------------------------------------------------------------------------------------------------------------------------------------------------------------------------------------------------------------------------------------------------------------------------------------------------------------------------------------------------------------------------|-------------------------------------------------------------------------------|
| 4.6.3.                                                                                                             | ARFF Equipment                                                                                                                                                                                                                                                                                                                                                                                                                                                                                      | 4-46                                                                          |
| 4.6.4.                                                                                                             | Fuel Farm                                                                                                                                                                                                                                                                                                                                                                                                                                                                                           | 4-46                                                                          |
| 4.6.5.                                                                                                             | Aircraft Washing                                                                                                                                                                                                                                                                                                                                                                                                                                                                                    | 4-47                                                                          |
| 4.6.6.                                                                                                             | Airport Administration                                                                                                                                                                                                                                                                                                                                                                                                                                                                              | 4-47                                                                          |
| 4.6.7.                                                                                                             | Multi-Modal Connectivity                                                                                                                                                                                                                                                                                                                                                                                                                                                                            | 4-47                                                                          |
| 4.7.                                                                                                               | Summary                                                                                                                                                                                                                                                                                                                                                                                                                                                                                             | 4-49                                                                          |
| 5. Ai                                                                                                              | rport Development alternatives                                                                                                                                                                                                                                                                                                                                                                                                                                                                      | 5-1                                                                           |
| 5.1.                                                                                                               | Airfield Alternatives                                                                                                                                                                                                                                                                                                                                                                                                                                                                               | 5-4                                                                           |
| 5.1.1.                                                                                                             | Increasing Overall Annual Service Volume (ASV)                                                                                                                                                                                                                                                                                                                                                                                                                                                      | 5-4                                                                           |
| 5.1.2.                                                                                                             | South General Aviation Alternatives                                                                                                                                                                                                                                                                                                                                                                                                                                                                 | 5-26                                                                          |
| 5.1.3.                                                                                                             | East Corporate Alts. Conventional Hangars and FBO                                                                                                                                                                                                                                                                                                                                                                                                                                                   | 5-33                                                                          |
| 5.1.4.                                                                                                             | Aircraft Runup Areas                                                                                                                                                                                                                                                                                                                                                                                                                                                                                | 5-40                                                                          |
| 5.1.5.                                                                                                             | Main Terminal Area                                                                                                                                                                                                                                                                                                                                                                                                                                                                                  | 5-44                                                                          |
| 5.1.6.                                                                                                             | NFR-B (West Side of U.S. 1)                                                                                                                                                                                                                                                                                                                                                                                                                                                                         | 5-48                                                                          |
| 5.2.                                                                                                               | Preferred Alternative                                                                                                                                                                                                                                                                                                                                                                                                                                                                               | 5-66                                                                          |
| 5.2.1.                                                                                                             | Airfield Operating Area                                                                                                                                                                                                                                                                                                                                                                                                                                                                             | 5-66                                                                          |
| 5.2.2.                                                                                                             | Main Terminal Area                                                                                                                                                                                                                                                                                                                                                                                                                                                                                  | 5-66                                                                          |
| 5.2.3.                                                                                                             | South GA Area                                                                                                                                                                                                                                                                                                                                                                                                                                                                                       | 5-67                                                                          |
| 5.2.4.                                                                                                             | East Corporate Area                                                                                                                                                                                                                                                                                                                                                                                                                                                                                 | 5-68                                                                          |
| 5.2.5.                                                                                                             | West Area (NFR-B)                                                                                                                                                                                                                                                                                                                                                                                                                                                                                   | 5-68                                                                          |
| 6. Su                                                                                                              | stainability                                                                                                                                                                                                                                                                                                                                                                                                                                                                                        | 6-1                                                                           |
| 6.1.                                                                                                               | Sustainability Review                                                                                                                                                                                                                                                                                                                                                                                                                                                                               | 6-1                                                                           |
| 6.1.1.                                                                                                             | Energy Conservation                                                                                                                                                                                                                                                                                                                                                                                                                                                                                 | 6-1                                                                           |
|                                                                                                                    |                                                                                                                                                                                                                                                                                                                                                                                                                                                                                                     |                                                                               |
| 6.1.2.                                                                                                             | Air Quality                                                                                                                                                                                                                                                                                                                                                                                                                                                                                         | 6-3                                                                           |
| 6.1.2.<br>6.1.3.                                                                                                   | Air Quality<br>Natural Resources Management                                                                                                                                                                                                                                                                                                                                                                                                                                                         | 6-3<br>6-4                                                                    |
|                                                                                                                    |                                                                                                                                                                                                                                                                                                                                                                                                                                                                                                     |                                                                               |
| 6.1.3.                                                                                                             | Natural Resources Management                                                                                                                                                                                                                                                                                                                                                                                                                                                                        | 6-4                                                                           |
| 6.1.3.<br>6.1.4.                                                                                                   | Natural Resources Management<br>Water Quality and Conservation                                                                                                                                                                                                                                                                                                                                                                                                                                      | 6-4<br>6-5                                                                    |
| 6.1.3.<br>6.1.4.<br>6.1.5.<br>6.1.6.                                                                               | Natural Resources Management<br>Water Quality and Conservation<br>Materials and Waste Management<br>Airport Connectivity                                                                                                                                                                                                                                                                                                                                                                            | 6-4<br>6-5<br>6-5                                                             |
| 6.1.3.<br>6.1.4.<br>6.1.5.<br>6.1.6.                                                                               | Natural Resources Management<br>Water Quality and Conservation<br>Materials and Waste Management                                                                                                                                                                                                                                                                                                                                                                                                    | 6-4<br>6-5<br>6-5<br>6-6                                                      |
| 6.1.3.<br>6.1.4.<br>6.1.5.<br>6.1.6.<br>6.2.                                                                       | Natural Resources Management<br>Water Quality and Conservation<br>Materials and Waste Management<br>Airport Connectivity<br>Waste Management and Recycling                                                                                                                                                                                                                                                                                                                                          | 6-4<br>6-5<br>6-5<br>6-6<br>6-7                                               |
| 6.1.3.<br>6.1.4.<br>6.1.5.<br>6.1.6.<br>6.2.<br>6.2.1.                                                             | Natural Resources Management<br>Water Quality and Conservation<br>Materials and Waste Management<br>Airport Connectivity<br>Waste Management and Recycling<br>Type of Solid Waste Generated at Airports<br>Review of Federal, State, and Local Solid Waste Management Guidelines                                                                                                                                                                                                                    | 6-4<br>6-5<br>6-5<br>6-6<br>6-7<br>6-8                                        |
| 6.1.3.<br>6.1.4.<br>6.1.5.<br>6.1.6.<br>6.2.<br>6.2.1.<br>6.2.2.                                                   | Natural Resources Management<br>Water Quality and Conservation<br>Materials and Waste Management<br>Airport Connectivity<br>Waste Management and Recycling<br>Type of Solid Waste Generated at Airports                                                                                                                                                                                                                                                                                             | 6-4<br>6-5<br>6-5<br>6-6<br>6-7<br>6-8<br>6-8                                 |
| 6.1.3.<br>6.1.4.<br>6.1.5.<br>6.1.6.<br>6.2.<br>6.2.1.<br>6.2.2.<br>6.2.3.                                         | Natural Resources Management<br>Water Quality and Conservation<br>Materials and Waste Management<br>Airport Connectivity<br>Waste Management and Recycling<br>Type of Solid Waste Generated at Airports<br>Review of Federal, State, and Local Solid Waste Management Guidelines<br>Review of the Feasibility of Solid Waste Recycling at the Airport                                                                                                                                               | 6-4<br>6-5<br>6-5<br>6-6<br>6-7<br>6-8<br>6-8<br>6-8<br>6-12                  |
| 6.1.3.<br>6.1.4.<br>6.1.5.<br>6.1.6.<br>6.2.<br>6.2.1.<br>6.2.2.<br>6.2.3.<br>6.2.4.                               | Natural Resources Management<br>Water Quality and Conservation<br>Materials and Waste Management<br>Airport Connectivity<br>Waste Management and Recycling<br>Type of Solid Waste Generated at Airports<br>Review of Federal, State, and Local Solid Waste Management Guidelines<br>Review of the Feasibility of Solid Waste Recycling at the Airport<br>Minimizing the Generation of Solid Waste at the Airport                                                                                    | 6-4<br>6-5<br>6-5<br>6-6<br>6-7<br>6-8<br>6-8<br>6-12<br>6-12                 |
| 6.1.3.<br>6.1.4.<br>6.1.5.<br>6.1.6.<br>6.2.<br>6.2.1.<br>6.2.2.<br>6.2.3.<br>6.2.4.<br>6.2.5.                     | Natural Resources Management<br>Water Quality and Conservation<br>Materials and Waste Management<br>Airport Connectivity<br>Waste Management and Recycling<br>Type of Solid Waste Generated at Airports<br>Review of Federal, State, and Local Solid Waste Management Guidelines<br>Review of the Feasibility of Solid Waste Recycling at the Airport<br>Minimizing the Generation of Solid Waste at the Airport<br>Operations and Maintenance Requirements                                         | 6-4<br>6-5<br>6-5<br>6-6<br>6-7<br>6-8<br>6-8<br>6-12<br>6-12<br>6-13         |
| 6.1.3.<br>6.1.4.<br>6.1.5.<br>6.1.6.<br>6.2.<br>6.2.1.<br>6.2.2.<br>6.2.3.<br>6.2.3.<br>6.2.4.<br>6.2.5.<br>6.2.6. | Natural Resources Management<br>Water Quality and Conservation<br>Materials and Waste Management<br>Airport Connectivity<br>Waste Management and Recycling<br>Type of Solid Waste Generated at Airports<br>Review of Federal, State, and Local Solid Waste Management Guidelines<br>Review of the Feasibility of Solid Waste Recycling at the Airport<br>Minimizing the Generation of Solid Waste at the Airport<br>Operations and Maintenance Requirements<br>Review of Waste Management Contracts | 6-4<br>6-5<br>6-5<br>6-6<br>6-7<br>6-8<br>6-8<br>6-12<br>6-12<br>6-13<br>6-13 |