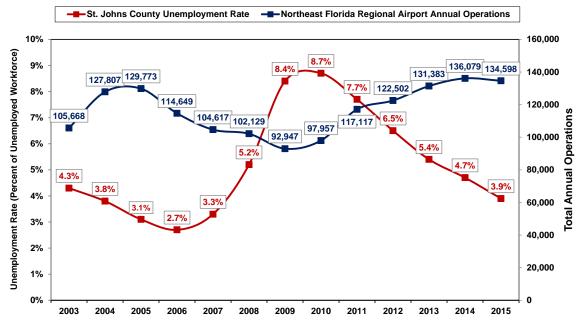

h June 2009. The economic downturn resulting from these events is best reflected and illustrated at the national, statewide and local levels in this report, and illustrated in **Figure 3-5**. This figure clearly illustrates an increase in the unemployment rate beginning in 2007 with a peak in 2010 and annual improvements in each subsequent year. Furthermore, Figure 3-5 illustrates the relationship and correlation between St. Johns County's economic health and the number of total operations at the airport. As the economy worsened through 2009 (illustrated by the unemployment rate increasing), the number of annual operations decreased; as the economy improved, beginning in 2010, annual operations trended up and essentially plateaued in 2015, the last full report year for annual operations.



Figure 3-5. 2003-St Johns County Unemployment Rate and Northeast Florida Regional Airport Annual Operations

Source: U.S. Bureau of Labor Statistics and FAA Terminal Area Forecast Historic Data

### 3.3.1. Airline Industry Trends

Developing and maintaining air service in communities is extremely challenging in today's environment given consolidation of the airline industry and a shortage of qualified pilots. Consolidation, and the "capacity discipline" that has emerged over the last nine years in the most recent round of consolidation, is causing airlines to operate both fewer flights and fewer seats in many small communities and non-hub airports. The pilot shortage is further constraining airline capacity growth because there are simply not enough pilots to fulfill the capacity airline