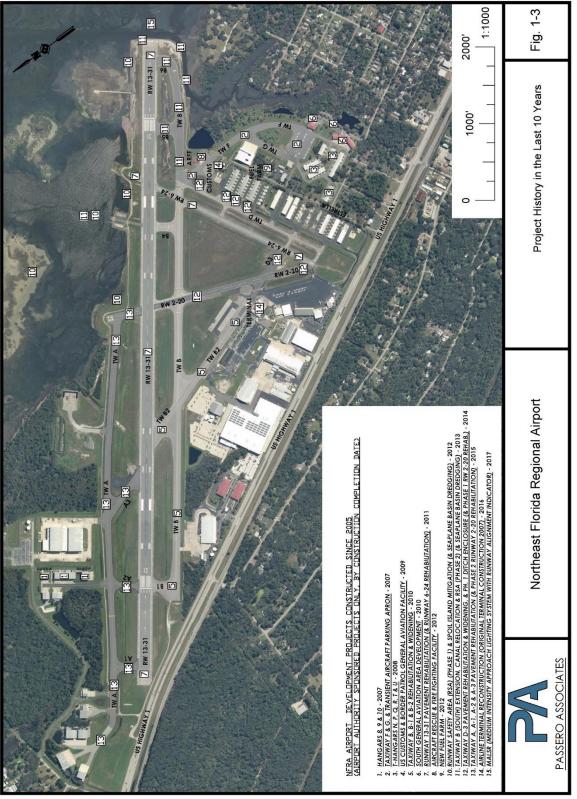

#### 2005 Airport Master Plan Update

The 2005 SGJ Airport Master Plan identified the need to assess the demand for airport services in the growing population of City of St. Augustine and St. Johns County. The primary goals were to identify the needs of the Airport; establish an implementation plan for feasible short-and long-term projects; identify areas of improvement based on FAA regulations; incorporate interests of the public and government in the planning process; identify and maintain sensitive environmental features around the Airport; and, recommend compatible development on land adjacent to SGJ. **Figure 1-3** graphically depicts the projects that have been completed since 2005.

Figure 1-3. 2005 Master Plan Graphic

Source: Passero Associates; Northeast Florida Regional Airport