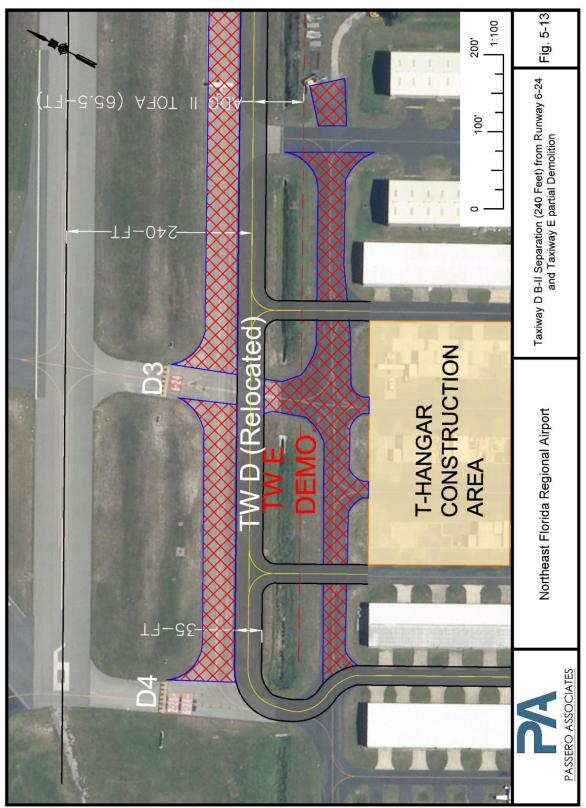

| Figure 4-1. Runway 13-31 Critical Aircraft: B737                                                                 | 4-7  |
|------------------------------------------------------------------------------------------------------------------|------|
| Figure 4-2. Runway 2-20 Existing and Forecasted Critical Aircraft - Cessna 172                                   | 4-8  |
| Figure 4-3. Runway 6-24 Forecasted Critical Aircraft - Beech 200 Super King Air                                  | 4-8  |
| Figure 4-4. Runway 20 RSA Deficiency                                                                             | 4-17 |
| Figure 4-5. GA Apron and Runways 2 and 6 RSA Deficiency                                                          | 4-18 |
| Figure 4-6. Penetrations to Runway 13 ROFZ                                                                       | 4-19 |
| Figure 4-7. Existing POFZ Conditions                                                                             | 4-21 |
| Figure 4-8. Penetrations to Runway 13 ROFA                                                                       | 4-23 |
| Figure 4-9. Penetrations to Runway 2-20 and 6-24 ROFA (B-I/Small Standards)                                      | 4-24 |
| Figure 4-10. Penetrations to Runway 13 RPZ                                                                       | 4-26 |
| Figure 4-11. Penetrations to Runways 2 and 6 RPZ                                                                 | 4-27 |
| Figure 4-12. Taxiway Design Group                                                                                | 4-30 |
| Figure 4-13. FAA Published "Hot Spots"                                                                           | 4-32 |
| Figure 4-14: Runway 6 to Taxiway Separation Deficiency for B-I/Small Operations                                  | 4-33 |
| Figure 5-1. Non-intersecting Runway on airport to the west of Runway 13-31 (700 feet separation from 13-31)      | 5-6  |
| Figure 5-2. Non-intersecting Runway on airport to the west of Runway 13-31 (2000 feet separation from 13-31).    | 5-7  |
| Figure 5-3A. Non-intersecting Runway on airport to the west of Runway 13-31 on NFRB (2000 feet separation 13-31) |      |
| Figure 5-3BProposed Parallel Runway 13R-31L on NFRB                                                              | 5-10 |
| Figure 5-4. ASV: Runway Alternate Site #1                                                                        | 5-11 |
| Figure 5-5. ASV: Runway Alternate Site #2                                                                        | 5-13 |
| Figure 5-6. Extend Runway 2-20 as crosswind runway                                                               | 5-16 |
| Figure 5-7. Extend Runway 6-24 as crosswind runway                                                               | 5-18 |
| Figure 5-8. Develop and Extend Runway 5-23 as crosswind runway                                                   | 5-20 |
| Figure 5-9. ASV: Extend Runway 4-22 (B-II) as crosswind runway                                                   | 5-21 |
| Figure 5-10. Conversion of Runway 2-20 into a Taxiway                                                            | 5-24 |
| Figure 5-11. FBO Direct Taxiway Connection Hotspot and Taxiway B2 Hotspot Mitigation                             | 5-25 |
| Figure 5-12. South General Aviation Alternative                                                                  | 5-27 |
| Figure 5-13. Taxiway D B-II Separation from Runway 6-24 and Taxiway E Partial Demolition                         | 5-30 |
| Figure 5-14. South General Aviation Area Roadway Improvements                                                    | 5-32 |
| Figure 5-15A. East Corporate Alternative 1 (17 Box Hangars and Relocated FBO)                                    | 5-35 |
| Figure 5-16. East Corporate Alternative 2 (Box Hangars South; Relocated FBO East                                 | 5-37 |
| Figure 5-17. East Corporate Area Roadway Improvements                                                            | 5-39 |
| Figure 5-18. Run-up Area 1 (Runway 2-20 and Taxiway B)                                                           | 5-42 |
| Figure 5-19. Run-up Area (Taxiway F)                                                                             | 5-43 |
| Figure 5-20. Automobile Parking Alternative                                                                      | 5-45 |