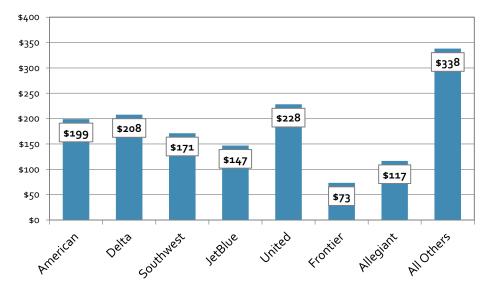

| Figure 2-3. Electrical Vault Backup Generator                                                                              |                |
|----------------------------------------------------------------------------------------------------------------------------|----------------|
| Figure 2-4. Runway Lighting Schematic                                                                                      | 2-8            |
| Figure 2-5. Retrofelctive Markers                                                                                          | 2-9            |
| Figure 2-6. Non-Precision and Visual Runway Markings                                                                       | 2-9            |
| Figure 2-7. Windsock                                                                                                       | 2-11           |
| Figure 2-8. 4-Box PAPI Schematic                                                                                           | 2-11           |
| Figure 2-9. AWOS Communication                                                                                             | 2-12           |
| Figure 2-10. All Weather Wind Rose                                                                                         | 2-14           |
| Figure 2-11. VFR Weather Wind Rose                                                                                         | 2-15           |
| Figure 2-12. IFR Weather Wind Rose                                                                                         | 2-16           |
| Figure 2-13. Airspace Graphic                                                                                              | 2-18           |
| Figure 2-14. Sectional Graphic                                                                                             |                |
| Figure 2-15. St. Johns County Overlay District                                                                             | 2-24           |
| Figure 2-16. General Aviation Buildings/Leaseholds (Source: Passero Associates)                                            | 2-27           |
| Figure 2-17. Zoning Map (St. Johns County, FL)                                                                             | 2-32           |
| Figure 2-18. Floodplain Map                                                                                                | 2-35           |
| Figure 2-19. Wetland Map                                                                                                   | 2-36           |
| Figure 3-1. St Johns County Population Growth Index and Florida Statewide Population Growth Index .                        |                |
| Figure 3-2. U.S. National, Florida and St Johns County Unemployment Rate Annual Trends 2000-2016                           |                |
| Figure 3-3. Third Quarter 2016 U.S. National, Florida and St. Johns County Average Weekly Wage                             |                |
| Figure 3-4. 2009-2015 U.S. National, Florida and St Johns County Median Household Income                                   |                |
| Figure 3-5. 2003-St Johns County Unemployment Rate and Northeast Florida Regional Airport Annual C<br>12                   | Operations. 3- |
| Figure 3-6. Catchment Area Map                                                                                             |                |
| Figure 3-7. Distribution of Airline Traffic Demand Generated in SGJ's Catchment Area by Airport                            |                |
| Figure 3-8. Origin and Destination Passengers Generated in SGJ's Catchment Area by Airport                                 |                |
| Figure 3-9. Origin and Destination Passengers and Percentage of total O&D Passengers in the 15 Large SGJ's Catchment Area  |                |
| Figure 3-10. Average One-Way Fares by Airport                                                                              |                |
| Figure 3-11. Origin and Destination Passengers and Percentage of total O&D Passengers in the 15 Large SGJ's Catchment Area |                |
| Figure 3-12. Airline Market Share for Traffic Generated in SGJ's Catchment Area                                            |                |
| Figure 3-13. Average One-Way Fare by Airline of Traffic generated in SGJ's Catchment Area                                  |                |
| Figure 3-14. Domestic versus international Traffic in SGJ's Catchment Area                                                 |                |
| Figure 3-15. 2007-2015 Commercial Airline and Air Taxi operations                                                          |                |
| Figure 3-16 Northeast Florida Regional Airport 2017 Forecasted Enplanements and Scheduled Seats per                        | Month 3-25     |