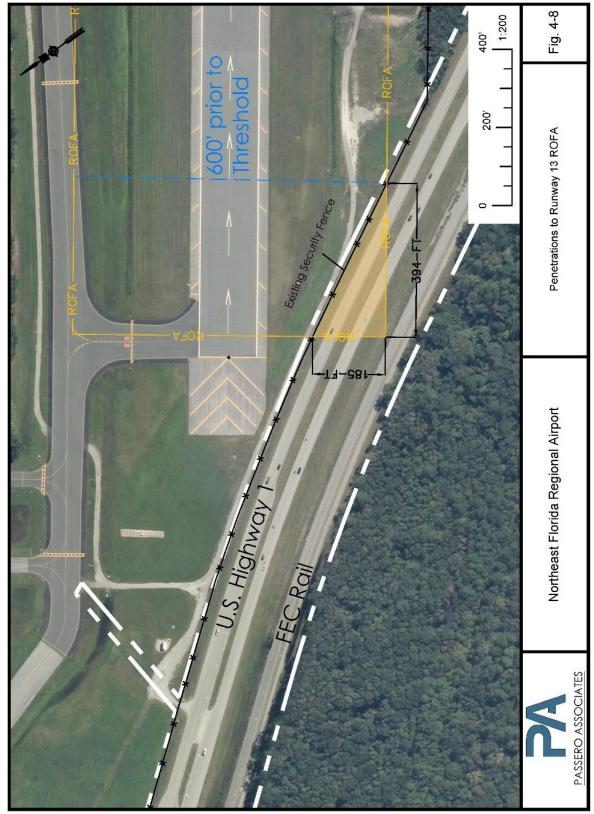

| Figure 4-1. Runway 13-31 Critical Aircraft: B737                                                                 | 4-7  |
|------------------------------------------------------------------------------------------------------------------|------|
| Figure 4-2. Runway 2-20 Existing and Forecasted Critical Aircraft - Cessna 172                                   | 4-8  |
| Figure 4-3. Runway 6-24 Forecasted Critical Aircraft - Beech 200 Super King Air                                  | 4-8  |
| Figure 4-4. Runway 20 RSA Deficiency                                                                             | 4-17 |
| Figure 4-5. GA Apron and Runways 2 and 6 RSA Deficiency                                                          | 4-18 |
| Figure 4-6. Penetrations to Runway 13 ROFZ                                                                       | 4-19 |
| Figure 4-7. Existing POFZ Conditions                                                                             | 4-21 |
| Figure 4-8. Penetrations to Runway 13 ROFA                                                                       | 4-23 |
| Figure 4-9. Penetrations to Runway 2-20 and 6-24 ROFA (B-I/Small Standards)                                      | 4-24 |
| Figure 4-10. Penetrations to Runway 13 RPZ                                                                       | 4-26 |
| Figure 4-11. Penetrations to Runways 2 and 6 RPZ                                                                 | 4-27 |
| Figure 4-12. Taxiway Design Group                                                                                | 4-30 |
| Figure 4-13. FAA Published "Hot Spots"                                                                           | 4-32 |
| Figure 4-14: Runway 6 to Taxiway Separation Deficiency for B-I/Small Operations                                  | 4-33 |
| Figure 5-1. Non-intersecting Runway on airport to the west of Runway 13-31 (700 feet separation from 13-31)      | 5-6  |
| Figure 5-2. Non-intersecting Runway on airport to the west of Runway 13-31 (2000 feet separation from 13-31).    | 5-7  |
| Figure 5-3A. Non-intersecting Runway on airport to the west of Runway 13-31 on NFRB (2000 feet separation 13-31) |      |
| Figure 5-3BProposed Parallel Runway 13R-31L on NFRB                                                              | 5-10 |
| Figure 5-4. ASV: Runway Alternate Site #1                                                                        | 5-11 |
| Figure 5-5. ASV: Runway Alternate Site #2                                                                        | 5-13 |
| Figure 5-6. Extend Runway 2-20 as crosswind runway                                                               | 5-16 |
| Figure 5-7. Extend Runway 6-24 as crosswind runway                                                               | 5-18 |
| Figure 5-8. Develop and Extend Runway 5-23 as crosswind runway                                                   | 5-20 |
| Figure 5-9. ASV: Extend Runway 4-22 (B-II) as crosswind runway                                                   | 5-21 |
| Figure 5-10. Conversion of Runway 2-20 into a Taxiway                                                            | 5-24 |
| Figure 5-11. FBO Direct Taxiway Connection Hotspot and Taxiway B2 Hotspot Mitigation                             | 5-25 |
| Figure 5-12. South General Aviation Alternative                                                                  | 5-27 |
| Figure 5-13. Taxiway D B-II Separation from Runway 6-24 and Taxiway E Partial Demolition                         | 5-30 |
| Figure 5-14. South General Aviation Area Roadway Improvements                                                    | 5-32 |
| Figure 5-15A. East Corporate Alternative 1 (17 Box Hangars and Relocated FBO)                                    | 5-35 |
| Figure 5-16. East Corporate Alternative 2 (Box Hangars South; Relocated FBO East                                 | 5-37 |
| Figure 5-17. East Corporate Area Roadway Improvements                                                            | 5-39 |
| Figure 5-18. Run-up Area 1 (Runway 2-20 and Taxiway B)                                                           | 5-42 |
| Figure 5-19. Run-up Area (Taxiway F)                                                                             | 5-43 |
| Figure 5-20. Automobile Parking Alternative                                                                      | 5-45 |