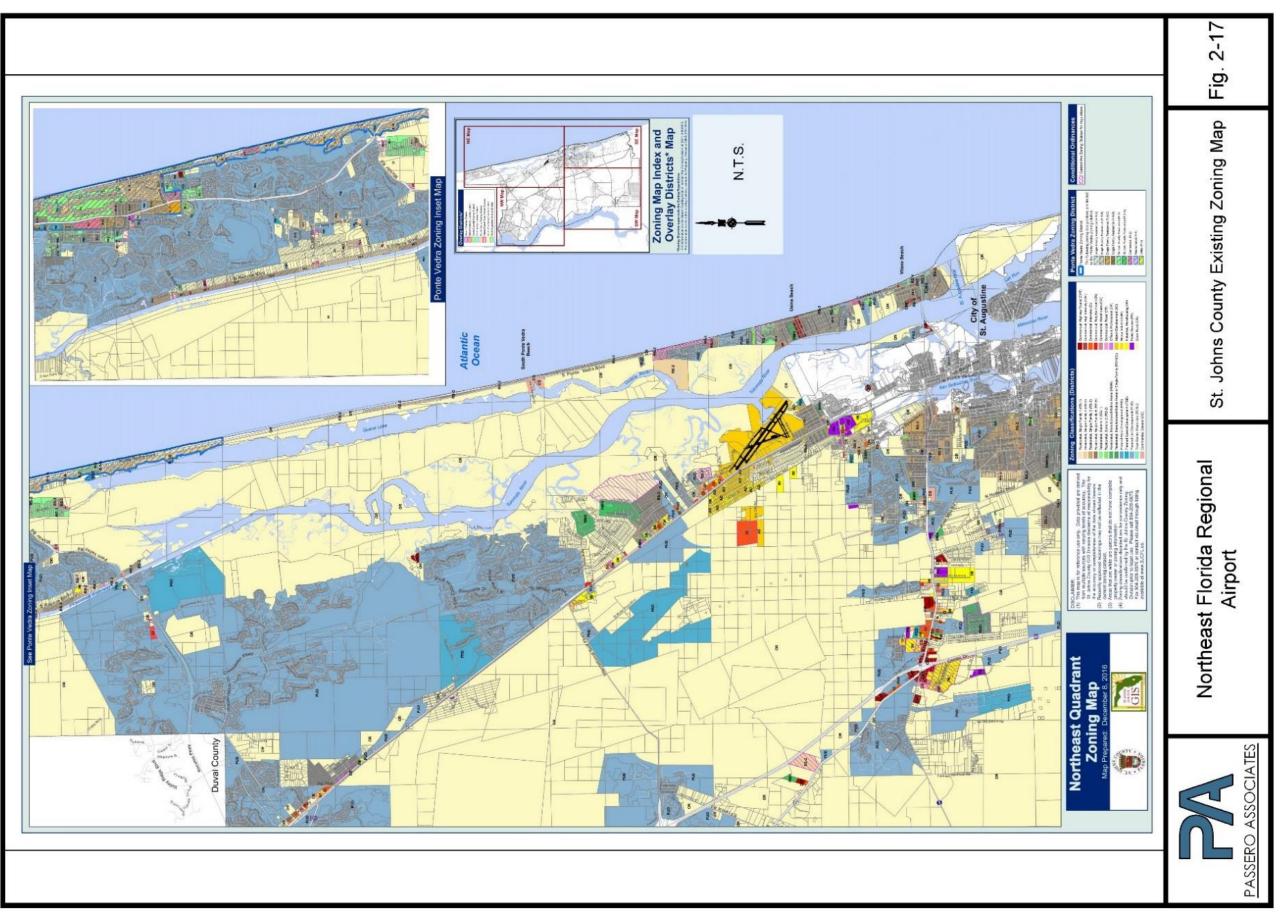

### Table of Figures

| Figure 1-1. Airport Location Map                | . 1-3 |
|-------------------------------------------------|-------|
| Figure 1-2. Airport Vicinity Map                | . 1-4 |
| Figure 1-3. 2005 Master Plan Graphic            | .1-6  |
| Figure 1-4. St Johns County Future Land Use Map | .1-9  |
| Figure 1-5. NPIAS Airport Map1                  | 1-15  |
| Figure 2-1. FAA Airport Diagram                 | . 2-2 |
| Figure 2-2. Pavement Condition Map              | .2-7  |