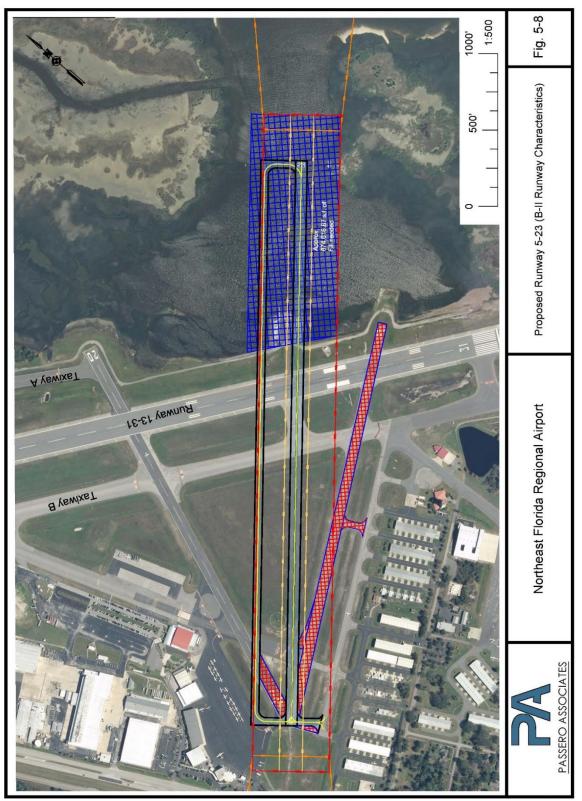

| Figure 4-1. Runway 13-31 Critical Aircraft: B737                                                                 | 4-7  |
|------------------------------------------------------------------------------------------------------------------|------|
| Figure 4-2. Runway 2-20 Existing and Forecasted Critical Aircraft - Cessna 172                                   | 4-8  |
| Figure 4-3. Runway 6-24 Forecasted Critical Aircraft - Beech 200 Super King Air                                  | 4-8  |
| Figure 4-4. Runway 20 RSA Deficiency                                                                             | 4-17 |
| Figure 4-5. GA Apron and Runways 2 and 6 RSA Deficiency                                                          | 4-18 |
| Figure 4-6. Penetrations to Runway 13 ROFZ                                                                       | 4-19 |
| Figure 4-7. Existing POFZ Conditions                                                                             | 4-21 |
| Figure 4-8. Penetrations to Runway 13 ROFA                                                                       | 4-23 |
| Figure 4-9. Penetrations to Runway 2-20 and 6-24 ROFA (B-I/Small Standards)                                      | 4-24 |
| Figure 4-10. Penetrations to Runway 13 RPZ                                                                       | 4-26 |
| Figure 4-11. Penetrations to Runways 2 and 6 RPZ                                                                 | 4-27 |
| Figure 4-12. Taxiway Design Group                                                                                | 4-30 |
| Figure 4-13. FAA Published "Hot Spots"                                                                           | 4-32 |
| Figure 4-14: Runway 6 to Taxiway Separation Deficiency for B-I/Small Operations                                  | 4-33 |
| Figure 5-1. Non-intersecting Runway on airport to the west of Runway 13-31 (700 feet separation from 13-31)      | 5-6  |
| Figure 5-2. Non-intersecting Runway on airport to the west of Runway 13-31 (2000 feet separation from 13-31).    | 5-7  |
| Figure 5-3A. Non-intersecting Runway on airport to the west of Runway 13-31 on NFRB (2000 feet separation 13-31) |      |
| Figure 5-3BProposed Parallel Runway 13R-31L on NFRB                                                              | 5-10 |
| Figure 5-4. ASV: Runway Alternate Site #1                                                                        | 5-11 |
| Figure 5-5. ASV: Runway Alternate Site #2                                                                        | 5-13 |
| Figure 5-6. Extend Runway 2-20 as crosswind runway                                                               | 5-16 |
| Figure 5-7. Extend Runway 6-24 as crosswind runway                                                               | 5-18 |
| Figure 5-8. Develop and Extend Runway 5-23 as crosswind runway                                                   | 5-20 |
| Figure 5-9. ASV: Extend Runway 4-22 (B-II) as crosswind runway                                                   | 5-21 |
| Figure 5-10. Conversion of Runway 2-20 into a Taxiway                                                            | 5-24 |
| Figure 5-11. FBO Direct Taxiway Connection Hotspot and Taxiway B2 Hotspot Mitigation                             | 5-25 |
| Figure 5-12. South General Aviation Alternative                                                                  | 5-27 |
| Figure 5-13. Taxiway D B-II Separation from Runway 6-24 and Taxiway E Partial Demolition                         | 5-30 |
| Figure 5-14. South General Aviation Area Roadway Improvements                                                    | 5-32 |
| Figure 5-15A. East Corporate Alternative 1 (17 Box Hangars and Relocated FBO)                                    | 5-35 |
| Figure 5-16. East Corporate Alternative 2 (Box Hangars South; Relocated FBO East                                 | 5-37 |
| Figure 5-17. East Corporate Area Roadway Improvements                                                            | 5-39 |
| Figure 5-18. Run-up Area 1 (Runway 2-20 and Taxiway B)                                                           | 5-42 |
| Figure 5-19. Run-up Area (Taxiway F)                                                                             | 5-43 |
| Figure 5-20. Automobile Parking Alternative                                                                      | 5-45 |