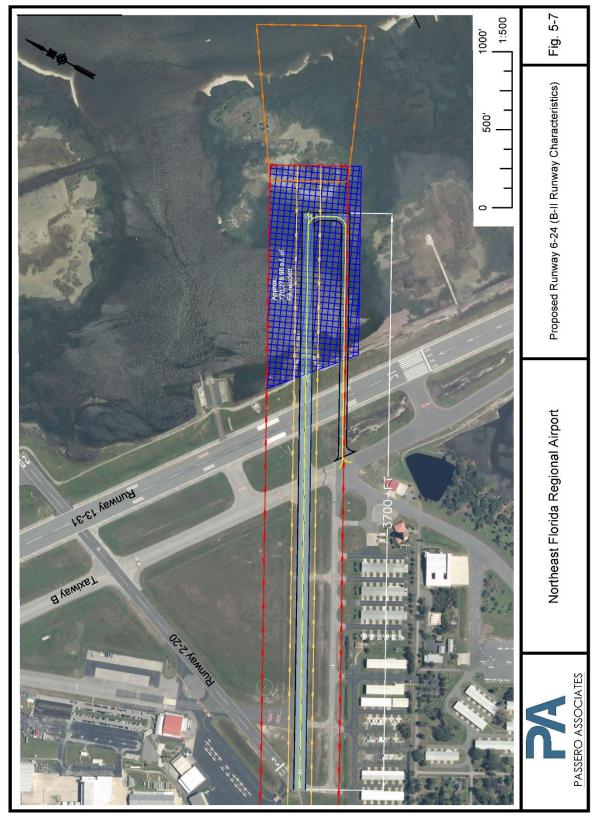

| Figure 4-1. Runway 13-31 Critical Aircraft: B737                                                                 | 4-7  |
|------------------------------------------------------------------------------------------------------------------|------|
| Figure 4-2. Runway 2-20 Existing and Forecasted Critical Aircraft - Cessna 172                                   | 4-8  |
| Figure 4-3. Runway 6-24 Forecasted Critical Aircraft - Beech 200 Super King Air                                  | 4-8  |
| Figure 4-4. Runway 20 RSA Deficiency                                                                             | 4-17 |
| Figure 4-5. GA Apron and Runways 2 and 6 RSA Deficiency                                                          | 4-18 |
| Figure 4-6. Penetrations to Runway 13 ROFZ                                                                       | 4-19 |
| Figure 4-7. Existing POFZ Conditions                                                                             | 4-21 |
| Figure 4-8. Penetrations to Runway 13 ROFA                                                                       | 4-23 |
| Figure 4-9. Penetrations to Runway 2-20 and 6-24 ROFA (B-I/Small Standards)                                      | 4-24 |
| Figure 4-10. Penetrations to Runway 13 RPZ                                                                       | 4-26 |
| Figure 4-11. Penetrations to Runways 2 and 6 RPZ                                                                 | 4-27 |
| Figure 4-12. Taxiway Design Group                                                                                | 4-30 |
| Figure 4-13. FAA Published "Hot Spots"                                                                           | 4-32 |
| Figure 4-14: Runway 6 to Taxiway Separation Deficiency for B-I/Small Operations                                  | 4-33 |
| Figure 5-1. Non-intersecting Runway on airport to the west of Runway 13-31 (700 feet separation from 13-31)      | 5-6  |
| Figure 5-2. Non-intersecting Runway on airport to the west of Runway 13-31 (2000 feet separation from 13-31).    | 5-7  |
| Figure 5-3A. Non-intersecting Runway on airport to the west of Runway 13-31 on NFRB (2000 feet separation 13-31) |      |
| Figure 5-3BProposed Parallel Runway 13R-31L on NFRB                                                              | 5-10 |
| Figure 5-4. ASV: Runway Alternate Site #1                                                                        | 5-11 |
| Figure 5-5. ASV: Runway Alternate Site #2                                                                        | 5-13 |
| Figure 5-6. Extend Runway 2-20 as crosswind runway                                                               | 5-16 |
| Figure 5-7. Extend Runway 6-24 as crosswind runway                                                               | 5-18 |
| Figure 5-8. Develop and Extend Runway 5-23 as crosswind runway                                                   | 5-20 |
| Figure 5-9. ASV: Extend Runway 4-22 (B-II) as crosswind runway                                                   | 5-21 |
| Figure 5-10. Conversion of Runway 2-20 into a Taxiway                                                            | 5-24 |
| Figure 5-11. FBO Direct Taxiway Connection Hotspot and Taxiway B2 Hotspot Mitigation                             | 5-25 |
| Figure 5-12. South General Aviation Alternative                                                                  | 5-27 |
| Figure 5-13. Taxiway D B-II Separation from Runway 6-24 and Taxiway E Partial Demolition                         | 5-30 |
| Figure 5-14. South General Aviation Area Roadway Improvements                                                    | 5-32 |
| Figure 5-15A. East Corporate Alternative 1 (17 Box Hangars and Relocated FBO)                                    | 5-35 |
| Figure 5-16. East Corporate Alternative 2 (Box Hangars South; Relocated FBO East                                 | 5-37 |
| Figure 5-17. East Corporate Area Roadway Improvements                                                            | 5-39 |
| Figure 5-18. Run-up Area 1 (Runway 2-20 and Taxiway B)                                                           | 5-42 |
| Figure 5-19. Run-up Area (Taxiway F)                                                                             | 5-43 |
| Figure 5-20. Automobile Parking Alternative                                                                      | 5-45 |