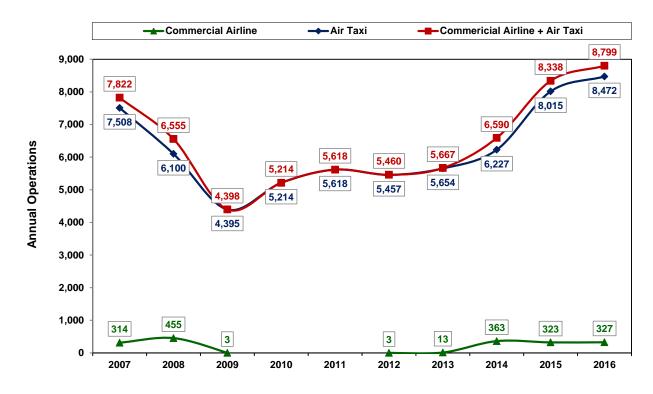

| Figure 2-3. Electrical Vault Backup Generator                                                                              |                |
|----------------------------------------------------------------------------------------------------------------------------|----------------|
| Figure 2-4. Runway Lighting Schematic                                                                                      | 2-8            |
| Figure 2-5. Retrofelctive Markers                                                                                          | 2-9            |
| Figure 2-6. Non-Precision and Visual Runway Markings                                                                       | 2-9            |
| Figure 2-7. Windsock                                                                                                       | 2-11           |
| Figure 2-8. 4-Box PAPI Schematic                                                                                           | 2-11           |
| Figure 2-9. AWOS Communication                                                                                             | 2-12           |
| Figure 2-10. All Weather Wind Rose                                                                                         | 2-14           |
| Figure 2-11. VFR Weather Wind Rose                                                                                         | 2-15           |
| Figure 2-12. IFR Weather Wind Rose                                                                                         | 2-16           |
| Figure 2-13. Airspace Graphic                                                                                              | 2-18           |
| Figure 2-14. Sectional Graphic                                                                                             |                |
| Figure 2-15. St. Johns County Overlay District                                                                             | 2-24           |
| Figure 2-16. General Aviation Buildings/Leaseholds (Source: Passero Associates)                                            | 2-27           |
| Figure 2-17. Zoning Map (St. Johns County, FL)                                                                             | 2-32           |
| Figure 2-18. Floodplain Map                                                                                                | 2-35           |
| Figure 2-19. Wetland Map                                                                                                   | 2-36           |
| Figure 3-1. St Johns County Population Growth Index and Florida Statewide Population Growth Index .                        |                |
| Figure 3-2. U.S. National, Florida and St Johns County Unemployment Rate Annual Trends 2000-2016                           |                |
| Figure 3-3. Third Quarter 2016 U.S. National, Florida and St. Johns County Average Weekly Wage                             |                |
| Figure 3-4. 2009-2015 U.S. National, Florida and St Johns County Median Household Income                                   |                |
| Figure 3-5. 2003-St Johns County Unemployment Rate and Northeast Florida Regional Airport Annual C<br>12                   | Operations. 3- |
| Figure 3-6. Catchment Area Map                                                                                             |                |
| Figure 3-7. Distribution of Airline Traffic Demand Generated in SGJ's Catchment Area by Airport                            |                |
| Figure 3-8. Origin and Destination Passengers Generated in SGJ's Catchment Area by Airport                                 |                |
| Figure 3-9. Origin and Destination Passengers and Percentage of total O&D Passengers in the 15 Large SGJ's Catchment Area  |                |
| Figure 3-10. Average One-Way Fares by Airport                                                                              |                |
| Figure 3-11. Origin and Destination Passengers and Percentage of total O&D Passengers in the 15 Large SGJ's Catchment Area |                |
| Figure 3-12. Airline Market Share for Traffic Generated in SGJ's Catchment Area                                            |                |
| Figure 3-13. Average One-Way Fare by Airline of Traffic generated in SGJ's Catchment Area                                  |                |
| Figure 3-14. Domestic versus international Traffic in SGJ's Catchment Area                                                 |                |
| Figure 3-15. 2007-2015 Commercial Airline and Air Taxi operations                                                          |                |
| Figure 3-16 Northeast Florida Regional Airport 2017 Forecasted Enplanements and Scheduled Seats per                        | Month 3-25     |