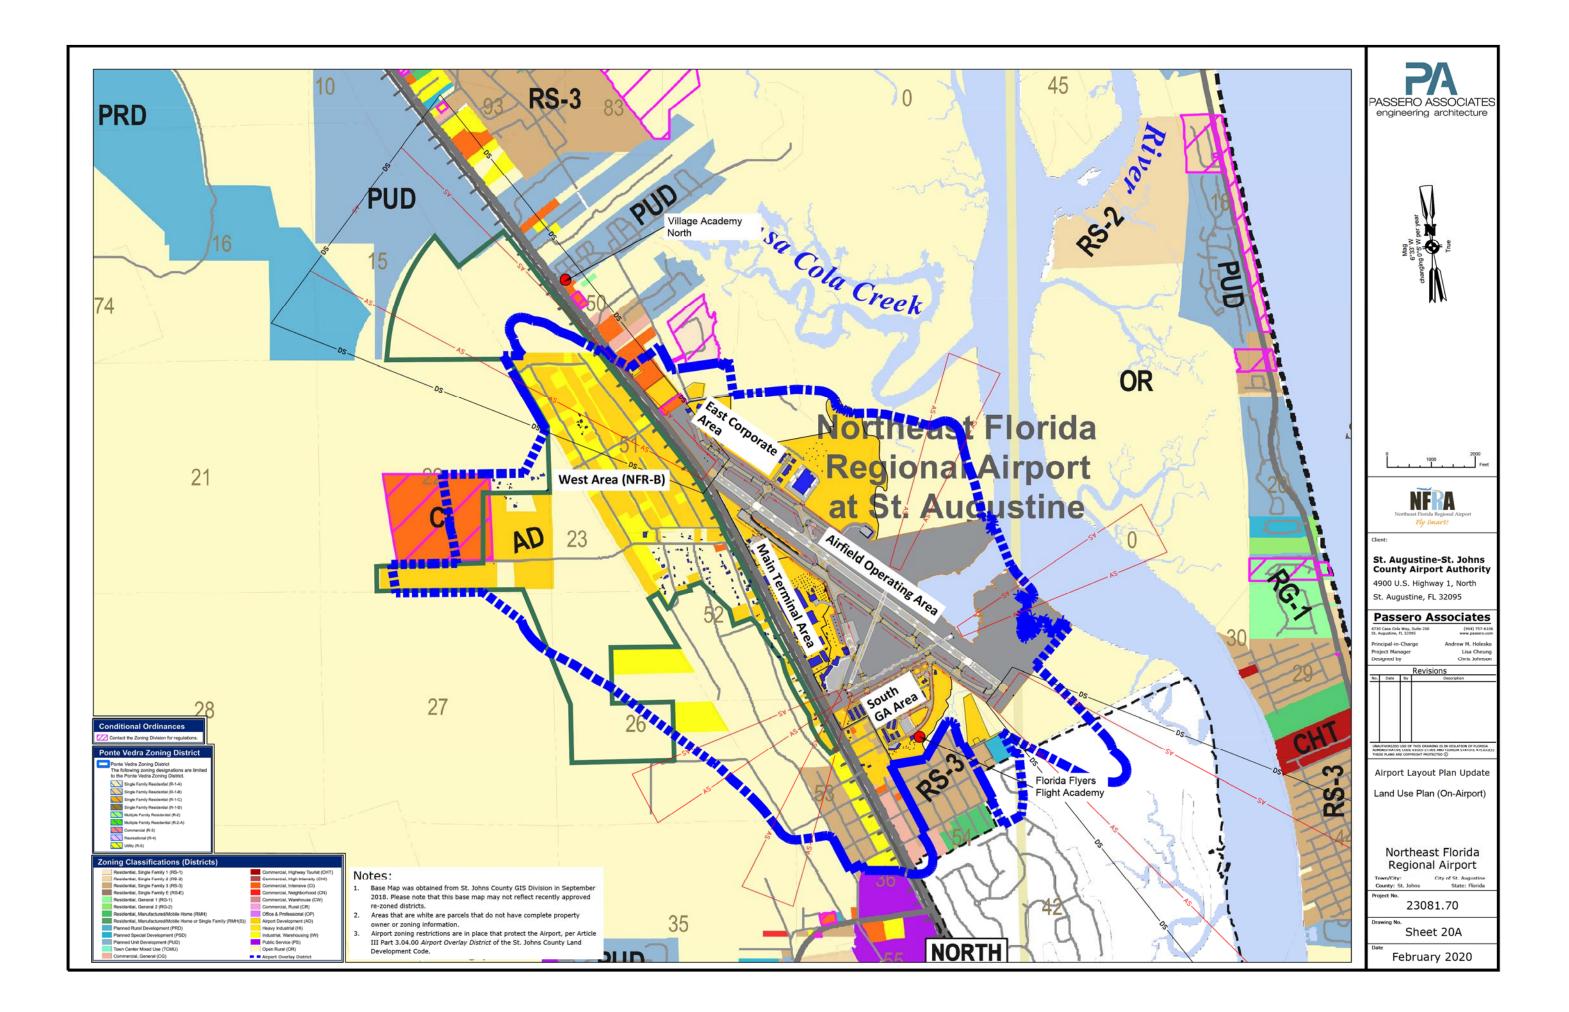

1" = 200' VERTICAL - 1: = 10'















| 40:1 DER<br>enetration | ON/OFF AIRPORT | DISPOSITION   |
|------------------------|----------------|---------------|
| 50.7                   | ON             | TRIM          |
| 6.2                    | ON             | LIGHT OR MARK |
| 13.4                   | OFF            | NONE          |
| 13                     | OFF            | NONE          |
| 21.4                   | OFF            | NONE          |
| 59                     | OFF            | TRIM          |
| 19.6                   | OFF            | TRIM          |
| 10.3                   | OFF            | TRIM          |
| 52.2                   | ON/OFF         | TRIM          |
| 1.2                    | ON/OFF         | TRIM          |



February 2020



























|                                                                                                                                                                                                                               |