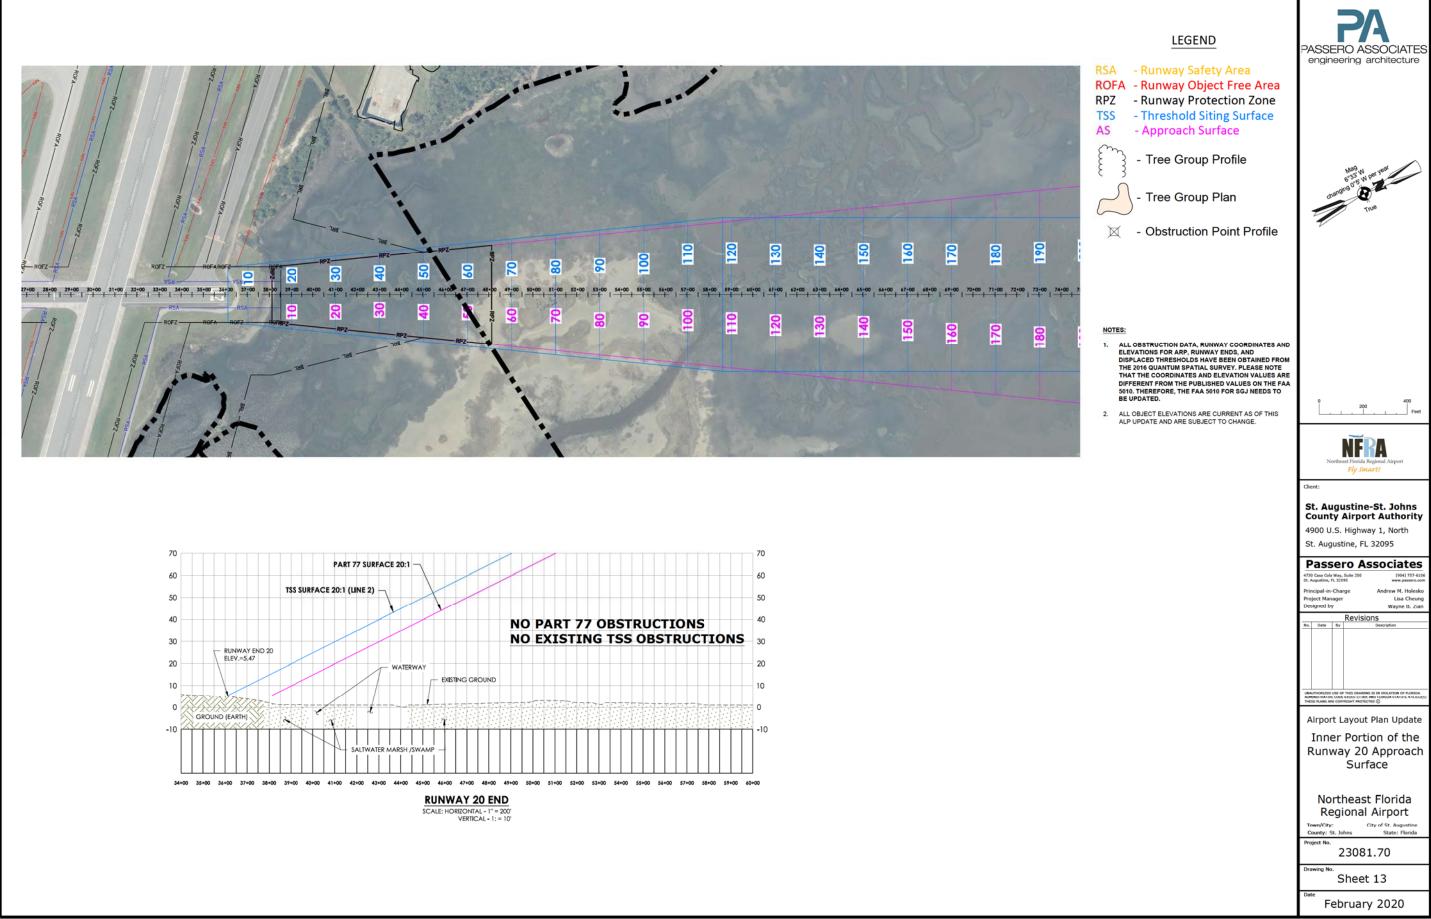

TSS<br>PENETRATION | ON/OFF AIRPORT | DISPOSITION |
|-----|-------------------|---------------------|------------------------------|-------------------------|----------------|-------------|
| C27 | TREE              | 65.1                | 62                           | 3.1                     | OFF            | REMOVE      |
| C28 | TREE              | 68.1                | 67.9                         | 0.2                     | OFF            | REMOVE      |
| C29 | TREE              | 81.1                | 73.4                         | 7.7                     | OFF            | REMOVE      |
| C30 | TREE GROUP (5010) | 94.1                | 77.9                         | 16.2                    | ON/OFF         | REMOVE      |



SCALE: HORIZONTAL - 1" = 200' VERTICAL - 1: = 10'







#### LEGEND

### RSA - Runway Safety Area ROFA - Runway Object Free Area RPZ - Runway Protection Zone TSS - Threshold Siting Surface AS - Approach Surface - Tree Group Profile - FAA 5010 Tree **Obstruction Area** Profile Tree Group Plan - FAA 5010 Tree **Obstruction Area Plan** - Obstruction Point Profile $\bowtie$

#### NOTES:

- ALL OBSTRUCTION DATA, RUNWAY COORDINATES AND ELEVATIONS FOR ARP, RUNWAY ENDS, AND DISPLACED THRESHOLDS HAVE BEEN OBTAINED FROM THE 2016 QUANTUM SPATIAL SURVEY. PLEASE NOTE THAT THE COORDINATES AND ELEVATION VALUES ARE DIFFERENT FROM THE UPUBLISHED VALUES ON THE FAA 5010. THEREFORE, THE FAA 5010 FOR SGJ NEEDS TO BE UPDATED. 1. BE UPDATED.
- 2. TREES IDENTIFIED IN THE FAA 5010 MASTER RECORD ARE INCLUDED WITHIN THE RED OBSTRUCTION AREA IDENTIFIED IN THE PLAN AND P