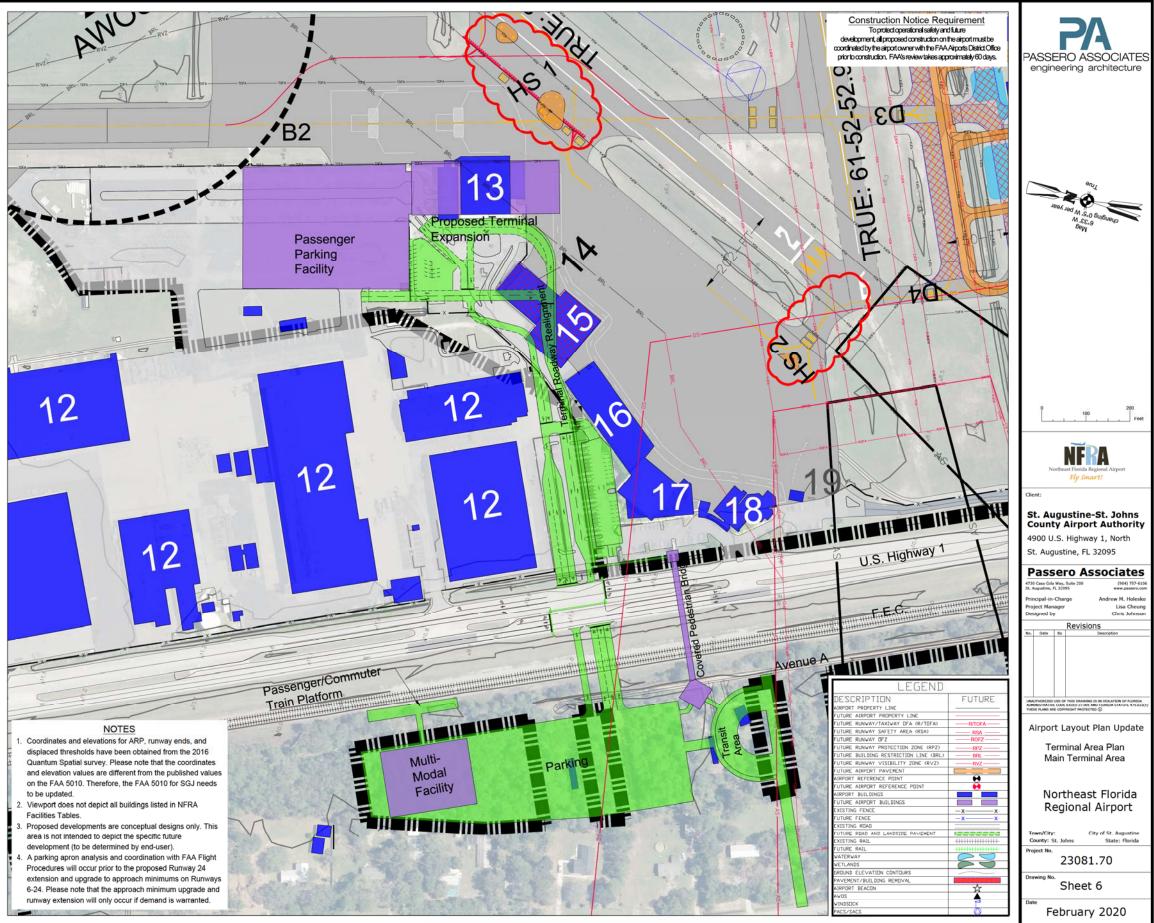

| 4.6.2.                                                                                                             | Airport Maintenance Equipment & Building                                                                                                                                                                                                                                                                                                                                                                                                                                                            | 4-45                                                                          |
|--------------------------------------------------------------------------------------------------------------------|-----------------------------------------------------------------------------------------------------------------------------------------------------------------------------------------------------------------------------------------------------------------------------------------------------------------------------------------------------------------------------------------------------------------------------------------------------------------------------------------------------|-------------------------------------------------------------------------------|
| 4.6.3.                                                                                                             | ARFF Equipment                                                                                                                                                                                                                                                                                                                                                                                                                                                                                      | 4-46                                                                          |
| 4.6.4.                                                                                                             | Fuel Farm                                                                                                                                                                                                                                                                                                                                                                                                                                                                                           | 4-46                                                                          |
| 4.6.5.                                                                                                             | Aircraft Washing                                                                                                                                                                                                                                                                                                                                                                                                                                                                                    | 4-47                                                                          |
| 4.6.6.                                                                                                             | Airport Administration                                                                                                                                                                                                                                                                                                                                                                                                                                                                              | 4-47                                                                          |
| 4.6.7.                                                                                                             | Multi-Modal Connectivity                                                                                                                                                                                                                                                                                                                                                                                                                                                                            | 4-47                                                                          |
| 4.7.                                                                                                               | Summary                                                                                                                                                                                                                                                                                                                                                                                                                                                                                             | 4-49                                                                          |
| 5. Ai                                                                                                              | rport Development alternatives                                                                                                                                                                                                                                                                                                                                                                                                                                                                      | 5-1                                                                           |
| 5.1.                                                                                                               | Airfield Alternatives                                                                                                                                                                                                                                                                                                                                                                                                                                                                               | 5-4                                                                           |
| 5.1.1.                                                                                                             | Increasing Overall Annual Service Volume (ASV)                                                                                                                                                                                                                                                                                                                                                                                                                                                      | 5-4                                                                           |
| 5.1.2.                                                                                                             | South General Aviation Alternatives                                                                                                                                                                                                                                                                                                                                                                                                                                                                 | 5-26                                                                          |
| 5.1.3.                                                                                                             | East Corporate Alts. Conventional Hangars and FBO                                                                                                                                                                                                                                                                                                                                                                                                                                                   | 5-33                                                                          |
| 5.1.4.                                                                                                             | Aircraft Runup Areas                                                                                                                                                                                                                                                                                                                                                                                                                                                                                | 5-40                                                                          |
| 5.1.5.                                                                                                             | Main Terminal Area                                                                                                                                                                                                                                                                                                                                                                                                                                                                                  | 5-44                                                                          |
| 5.1.6.                                                                                                             | NFR-B (West Side of U.S. 1)                                                                                                                                                                                                                                                                                                                                                                                                                                                                         | 5-48                                                                          |
| 5.2.                                                                                                               | Preferred Alternative                                                                                                                                                                                                                                                                                                                                                                                                                                                                               | 5-66                                                                          |
| 5.2.1.                                                                                                             | Airfield Operating Area                                                                                                                                                                                                                                                                                                                                                                                                                                                                             | 5-66                                                                          |
| 5.2.2.                                                                                                             | Main Terminal Area                                                                                                                                                                                                                                                                                                                                                                                                                                                                                  | 5-66                                                                          |
| 5.2.3.                                                                                                             | South GA Area                                                                                                                                                                                                                                                                                                                                                                                                                                                                                       | 5-67                                                                          |
| 5.2.4.                                                                                                             | East Corporate Area                                                                                                                                                                                                                                                                                                                                                                                                                                                                                 | 5-68                                                                          |
| 5.2.5.                                                                                                             | West Area (NFR-B)                                                                                                                                                                                                                                                                                                                                                                                                                                                                                   | 5-68                                                                          |
| 6. Su                                                                                                              | stainability                                                                                                                                                                                                                                                                                                                                                                                                                                                                                        | 6-1                                                                           |
| 6.1.                                                                                                               | Sustainability Review                                                                                                                                                                                                                                                                                                                                                                                                                                                                               | 6-1                                                                           |
| 6.1.1.                                                                                                             | Energy Conservation                                                                                                                                                                                                                                                                                                                                                                                                                                                                                 | 6-1                                                                           |
|                                                                                                                    |                                                                                                                                                                                                                                                                                                                                                                                                                                                                                                     |                                                                               |
| 6.1.2.                                                                                                             | Air Quality                                                                                                                                                                                                                                                                                                                                                                                                                                                                                         | 6-3                                                                           |
| 6.1.2.<br>6.1.3.                                                                                                   | Air Quality<br>Natural Resources Management                                                                                                                                                                                                                                                                                                                                                                                                                                                         | 6-3<br>6-4                                                                    |
|                                                                                                                    |                                                                                                                                                                                                                                                                                                                                                                                                                                                                                                     |                                                                               |
| 6.1.3.                                                                                                             | Natural Resources Management                                                                                                                                                                                                                                                                                                                                                                                                                                                                        | 6-4                                                                           |
| 6.1.3.<br>6.1.4.                                                                                                   | Natural Resources Management<br>Water Quality and Conservation                                                                                                                                                                                                                                                                                                                                                                                                                                      | 6-4<br>6-5                                                                    |
| 6.1.3.<br>6.1.4.<br>6.1.5.<br>6.1.6.                                                                               | Natural Resources Management<br>Water Quality and Conservation<br>Materials and Waste Management<br>Airport Connectivity                                                                                                                                                                                                                                                                                                                                                                            | 6-4<br>6-5<br>6-5                                                             |
| 6.1.3.<br>6.1.4.<br>6.1.5.<br>6.1.6.                                                                               | Natural Resources Management<br>Water Quality and Conservation<br>Materials and Waste Management                                                                                                                                                                                                                                                                                                                                                                                                    | 6-4<br>6-5<br>6-5<br>6-6                                                      |
| 6.1.3.<br>6.1.4.<br>6.1.5.<br>6.1.6.<br>6.2.                                                                       | Natural Resources Management<br>Water Quality and Conservation<br>Materials and Waste Management<br>Airport Connectivity<br>Waste Management and Recycling                                                                                                                                                                                                                                                                                                                                          | 6-4<br>6-5<br>6-5<br>6-6<br>6-7                                               |
| 6.1.3.<br>6.1.4.<br>6.1.5.<br>6.1.6.<br>6.2.<br>6.2.1.                                                             | Natural Resources Management<br>Water Quality and Conservation<br>Materials and Waste Management<br>Airport Connectivity<br>Waste Management and Recycling<br>Type of Solid Waste Generated at Airports<br>Review of Federal, State, and Local Solid Waste Management Guidelines                                                                                                                                                                                                                    | 6-4<br>6-5<br>6-5<br>6-6<br>6-7<br>6-8                                        |
| 6.1.3.<br>6.1.4.<br>6.1.5.<br>6.1.6.<br>6.2.<br>6.2.1.<br>6.2.2.                                                   | Natural Resources Management<br>Water Quality and Conservation<br>Materials and Waste Management<br>Airport Connectivity<br>Waste Management and Recycling<br>Type of Solid Waste Generated at Airports                                                                                                                                                                                                                                                                                             | 6-4<br>6-5<br>6-5<br>6-6<br>6-7<br>6-8<br>6-8                                 |
| 6.1.3.<br>6.1.4.<br>6.1.5.<br>6.1.6.<br>6.2.<br>6.2.1.<br>6.2.2.<br>6.2.3.                                         | Natural Resources Management<br>Water Quality and Conservation<br>Materials and Waste Management<br>Airport Connectivity<br>Waste Management and Recycling<br>Type of Solid Waste Generated at Airports<br>Review of Federal, State, and Local Solid Waste Management Guidelines<br>Review of the Feasibility of Solid Waste Recycling at the Airport                                                                                                                                               | 6-4<br>6-5<br>6-5<br>6-6<br>6-7<br>6-8<br>6-8<br>6-8<br>6-12                  |
| 6.1.3.<br>6.1.4.<br>6.1.5.<br>6.1.6.<br>6.2.<br>6.2.1.<br>6.2.2.<br>6.2.3.<br>6.2.4.                               | Natural Resources Management<br>Water Quality and Conservation<br>Materials and Waste Management<br>Airport Connectivity<br>Waste Management and Recycling<br>Type of Solid Waste Generated at Airports<br>Review of Federal, State, and Local Solid Waste Management Guidelines<br>Review of the Feasibility of Solid Waste Recycling at the Airport<br>Minimizing the Generation of Solid Waste at the Airport                                                                                    | 6-4<br>6-5<br>6-5<br>6-6<br>6-7<br>6-8<br>6-8<br>6-12<br>6-12                 |
| 6.1.3.<br>6.1.4.<br>6.1.5.<br>6.1.6.<br>6.2.<br>6.2.1.<br>6.2.2.<br>6.2.3.<br>6.2.4.<br>6.2.5.                     | Natural Resources Management<br>Water Quality and Conservation<br>Materials and Waste Management<br>Airport Connectivity<br>Waste Management and Recycling<br>Type of Solid Waste Generated at Airports<br>Review of Federal, State, and Local Solid Waste Management Guidelines<br>Review of the Feasibility of Solid Waste Recycling at the Airport<br>Minimizing the Generation of Solid Waste at the Airport<br>Operations and Maintenance Requirements                                         | 6-4<br>6-5<br>6-5<br>6-6<br>6-7<br>6-8<br>6-8<br>6-12<br>6-12<br>6-13         |
| 6.1.3.<br>6.1.4.<br>6.1.5.<br>6.1.6.<br>6.2.<br>6.2.1.<br>6.2.2.<br>6.2.3.<br>6.2.3.<br>6.2.4.<br>6.2.5.<br>6.2.6. | Natural Resources Management<br>Water Quality and Conservation<br>Materials and Waste Management<br>Airport Connectivity<br>Waste Management and Recycling<br>Type of Solid Waste Generated at Airports<br>Review of Federal, State, and Local Solid Waste Management Guidelines<br>Review of the Feasibility of Solid Waste Recycling at the Airport<br>Minimizing the Generation of Solid Waste at the Airport<br>Operations and Maintenance Requirements<br>Review of Waste Management Contracts | 6-4<br>6-5<br>6-5<br>6-6<br>6-7<br>6-8<br>6-8<br>6-12<br>6-12<br>6-13<br>6-13 |