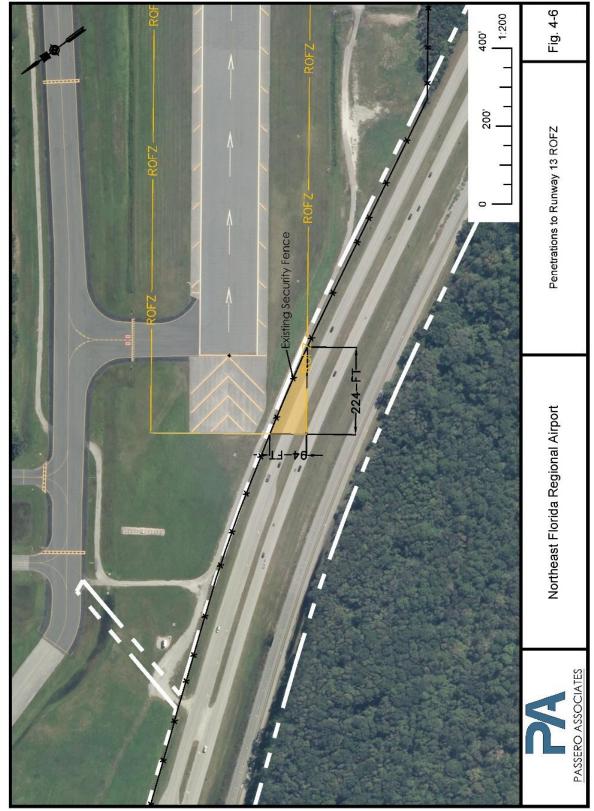

| Figure 4-1. Runway 13-31 Critical Aircraft: B737                                                                 | 4-7  |
|------------------------------------------------------------------------------------------------------------------|------|
| Figure 4-2. Runway 2-20 Existing and Forecasted Critical Aircraft - Cessna 172                                   | 4-8  |
| Figure 4-3. Runway 6-24 Forecasted Critical Aircraft - Beech 200 Super King Air                                  | 4-8  |
| Figure 4-4. Runway 20 RSA Deficiency                                                                             | 4-17 |
| Figure 4-5. GA Apron and Runways 2 and 6 RSA Deficiency                                                          | 4-18 |
| Figure 4-6. Penetrations to Runway 13 ROFZ                                                                       | 4-19 |
| Figure 4-7. Existing POFZ Conditions                                                                             | 4-21 |
| Figure 4-8. Penetrations to Runway 13 ROFA                                                                       | 4-23 |
| Figure 4-9. Penetrations to Runway 2-20 and 6-24 ROFA (B-I/Small Standards)                                      | 4-24 |
| Figure 4-10. Penetrations to Runway 13 RPZ                                                                       | 4-26 |
| Figure 4-11. Penetrations to Runways 2 and 6 RPZ                                                                 | 4-27 |
| Figure 4-12. Taxiway Design Group                                                                                | 4-30 |
| Figure 4-13. FAA Published "Hot Spots"                                                                           | 4-32 |
| Figure 4-14: Runway 6 to Taxiway Separation Deficiency for B-I/Small Operations                                  | 4-33 |
| Figure 5-1. Non-intersecting Runway on airport to the west of Runway 13-31 (700 feet separation from 13-31)      | 5-6  |
| Figure 5-2. Non-intersecting Runway on airport to the west of Runway 13-31 (2000 feet separation from 13-31).    | 5-7  |
| Figure 5-3A. Non-intersecting Runway on airport to the west of Runway 13-31 on NFRB (2000 feet separation 13-31) |      |
| Figure 5-3BProposed Parallel Runway 13R-31L on NFRB                                                              | 5-10 |
| Figure 5-4. ASV: Runway Alternate Site #1                                                                        | 5-11 |
| Figure 5-5. ASV: Runway Alternate Site #2                                                                        | 5-13 |
| Figure 5-6. Extend Runway 2-20 as crosswind runway                                                               | 5-16 |
| Figure 5-7. Extend Runway 6-24 as crosswind runway                                                               | 5-18 |
| Figure 5-8. Develop and Extend Runway 5-23 as crosswind runway                                                   | 5-20 |
| Figure 5-9. ASV: Extend Runway 4-22 (B-II) as crosswind runway                                                   | 5-21 |
| Figure 5-10. Conversion of Runway 2-20 into a Taxiway                                                            | 5-24 |
| Figure 5-11. FBO Direct Taxiway Connection Hotspot and Taxiway B2 Hotspot Mitigation                             | 5-25 |
| Figure 5-12. South General Aviation Alternative                                                                  | 5-27 |
| Figure 5-13. Taxiway D B-II Separation from Runway 6-24 and Taxiway E Partial Demolition                         | 5-30 |
| Figure 5-14. South General Aviation Area Roadway Improvements                                                    | 5-32 |
| Figure 5-15A. East Corporate Alternative 1 (17 Box Hangars and Relocated FBO)                                    | 5-35 |
| Figure 5-16. East Corporate Alternative 2 (Box Hangars South; Relocated FBO East                                 | 5-37 |
| Figure 5-17. East Corporate Area Roadway Improvements                                                            | 5-39 |
| Figure 5-18. Run-up Area 1 (Runway 2-20 and Taxiway B)                                                           | 5-42 |
| Figure 5-19. Run-up Area (Taxiway F)                                                                             | 5-43 |
| Figure 5-20. Automobile Parking Alternative                                                                      | 5-45 |