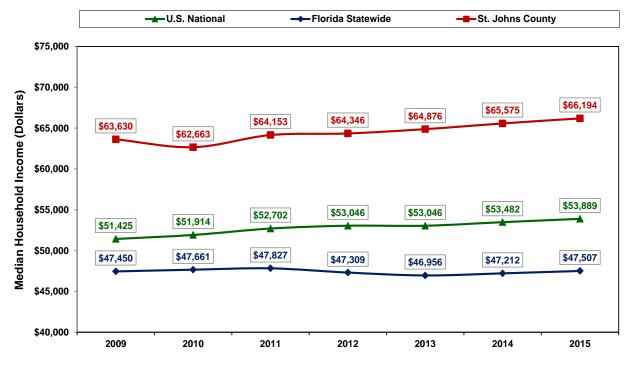

,194 based on 2015 U.S. Census Bureau data. As illustrated in **Figure 3-4**, the median household income in St. John County was 22.8% higher than the national average of \$53,389, and 39.3% higher than the statewide average of \$47,507 in 2015. In fact, St. Johns County has the highest median income of all 67 counties in Florida, and exceeds the second highest median household income, in Santa Rosa County, of \$58,923 by 12.3%. **Table 3-10** illustrates median household income for the 15 wealthiest counties in Florida.

Because St. Johns County is part of the Jacksonville MSA, a relative comparison for median household income of St. Johns County is Duval County. In this case, St. Johns County's median household income exceeds Duval County's median household income of \$47,690 by 38.8%.



Figure 3-4. 2009-2015 U.S. National, Florida and St Johns County Median Household Income

Source: U.S. Bureau

| Rank | County       | Median Household Income |
|------|--------------|-------------------------|
| 1    | St. Johns    | \$66,194                |
| 2    | Santa Rosa   | \$58,923                |
| 3    | Clay         | \$58,290                |
| 4    | Collier      | \$57,452                |
| 5    | Monroe       | \$57,290                |
| 6    | Seminole     | \$57,010                |
| 7    | Okaloosa     | \$55,880                |
| 8    | Nassau       | \$54,116                |
| 9    | Palm Beach   | \$53,363                |
| 10   | Broward      | \$51,968                |
| 11   | Sarasota     | \$51,766                |
| 12   | Martin       | \$51,593