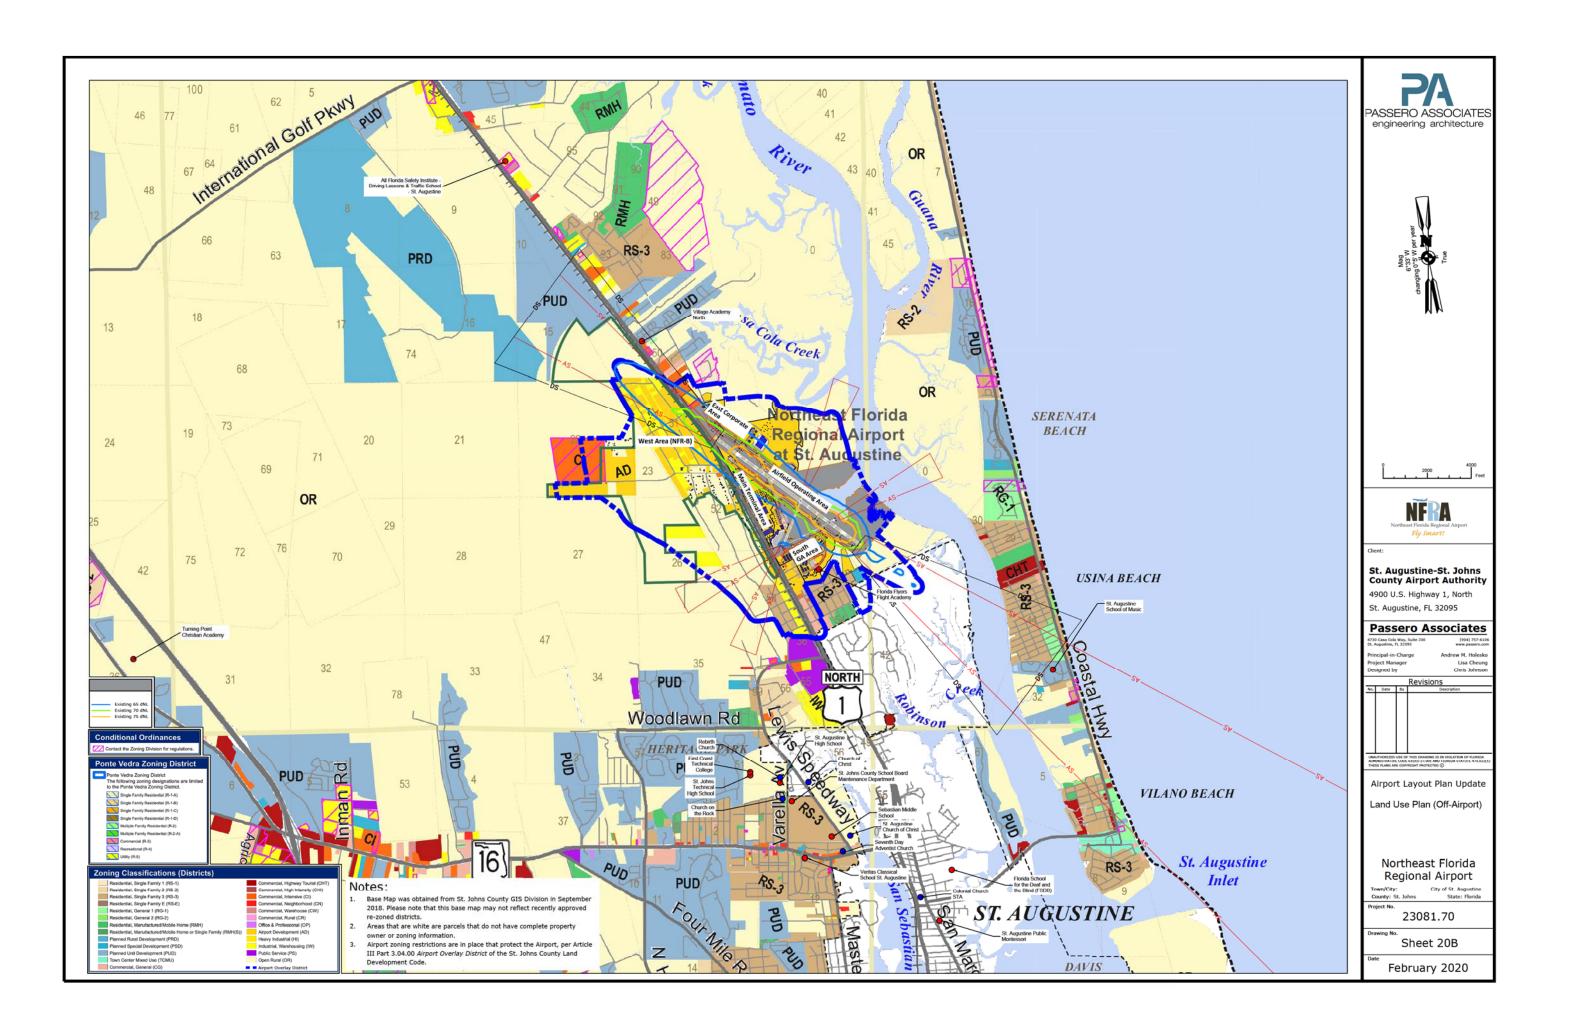

#### St. Johns County Comprehensive Plan

As shown in the St. Johns County Future Land Use Map (**Figure 1-4**) included in the St. Johns County Comprehensive Plan, SGJ is located within the Airport District (AD). The AD can be defined as lands occupied by SGJ for aeronautical use, along with land adjacent to the Airport. The St. Johns County will implement land development codes to ensure that all land uses within the AD are compatible with Airport operations. The permitted land uses within the AD are as follows:

- Agriculture;
- Cultural/Institutional;
- Neighborhood Business;
- General Business;
- High Intensity Commercial;
- Highway Commercial;
- Light Industrial;
- Neighborhood Public Service;
- General Public Service;
- Regional Business and Commercial;
- Mining and Extraction; and
- Land Uses zoned Residential Single Family or Multi-Family shall not exceed 13 units per acre.

The St. Johns County's overall goals for SGJ within the St. Johns Comprehensive Plan are:

- 1. Coordinate aviation activities with other state, local and regional transportation and planning agencies to ensure that access to SGJ is prioritized during the development of surface transportation and transit projects.
- 2. Retain SGJ as a reliever airport for Jacksonville International Airport, and encourage improvements to existing facilities to ensure safety and efficiency of operations, e.g., pavement strengthening and widening, and upgrades to navigational aids (NAVAIDS).
- 3. Assist in any feasibility study for another airport to serve the three-county area of St. Johns, Clay, and Duval Counties.