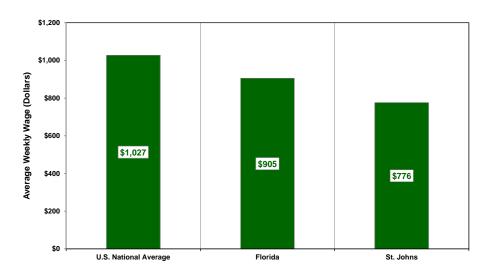

an the 3.0% rate experienced in 2000.

**Figure 3-2** also illustrates that St. Johns County has had a lower unemployment rate than both the U.S. national and the Florida statewide unemployment rates in every year since 2000. In 2016, the St. Johns unemployment rate was 1.2 percentage points lower than the national and statewide average of 4.9%



Figure 3-2. U.S. National, Florida and St Johns County Unemployment Rate Annual Trends 2000-2016

Source: U.S. Bureau of Labor Statistics

#### Average Weekly Wage

As illustrated in **Figure 3-3**, the average third quarter 2016 weekly wage of \$776 in St. Johns County fell below the U.S. national wage of \$1,027 and Florida statewide wage of \$905.

Figure 3-3. Third Quarter 2016 U.S. National, Florida and St. Johns County Average Weekly Wage



Average Florida statewide weekly wages tend to be skewed higher in counties with the largest populations with large cities serving as Source: U.S. Bureau of Labor Statistics

**Table 3-9** illustrates the average weekly wage for St. Johns County. In 2016, St. Johns County is ranked as having the 20th highest average weekly wages among all 67 counties in Florida. The highest average weekly wages in Florida are in primary counties within large metro areas such as Tampa, Miami, West Palm Beach, Jacksonville, Ft. Lauderdale and Orlando.

| Rank | County       | Principal City   | Average<br>Weekly Wage | Rank | County       | Principal City | Average<br>Weekly Wage |
|------|--------------|------------------|------------------------|------|--------------|----------------|--------------------