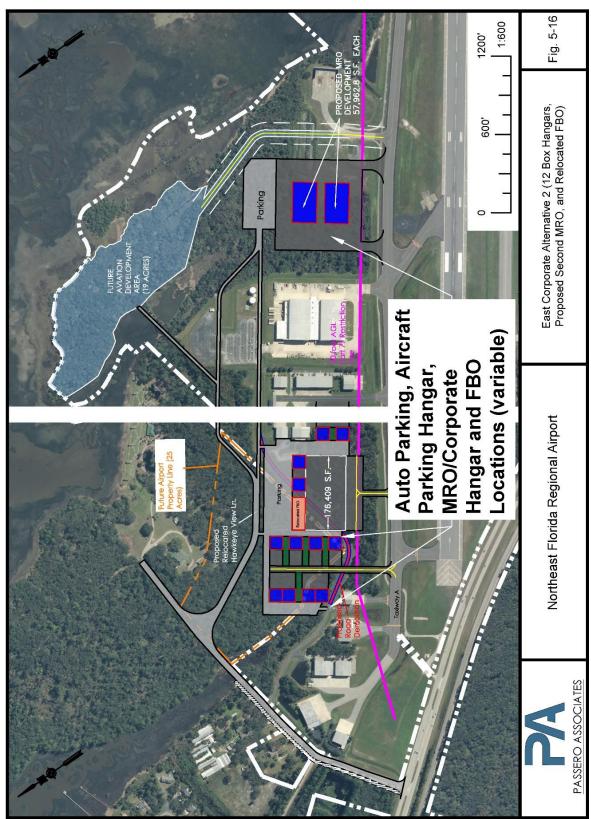

| Figure 4-1. Runway 13-31 Critical Aircraft: B737                                                                 | 4-7  |
|------------------------------------------------------------------------------------------------------------------|------|
| Figure 4-2. Runway 2-20 Existing and Forecasted Critical Aircraft - Cessna 172                                   | 4-8  |
| Figure 4-3. Runway 6-24 Forecasted Critical Aircraft - Beech 200 Super King Air                                  | 4-8  |
| Figure 4-4. Runway 20 RSA Deficiency                                                                             | 4-17 |
| Figure 4-5. GA Apron and Runways 2 and 6 RSA Deficiency                                                          | 4-18 |
| Figure 4-6. Penetrations to Runway 13 ROFZ                                                                       | 4-19 |
| Figure 4-7. Existing POFZ Conditions                                                                             | 4-21 |
| Figure 4-8. Penetrations to Runway 13 ROFA                                                                       | 4-23 |
| Figure 4-9. Penetrations to Runway 2-20 and 6-24 ROFA (B-I/Small Standards)                                      | 4-24 |
| Figure 4-10. Penetrations to Runway 13 RPZ                                                                       | 4-26 |
| Figure 4-11. Penetrations to Runways 2 and 6 RPZ                                                                 | 4-27 |
| Figure 4-12. Taxiway Design Group                                                                                | 4-30 |
| Figure 4-13. FAA Published "Hot Spots"                                                                           | 4-32 |
| Figure 4-14: Runway 6 to Taxiway Separation Deficiency for B-I/Small Operations                                  | 4-33 |
| Figure 5-1. Non-intersecting Runway on airport to the west of Runway 13-31 (700 feet separation from 13-31)      | 5-6  |
| Figure 5-2. Non-intersecting Runway on airport to the west of Runway 13-31 (2000 feet separation from 13-31).    | 5-7  |
| Figure 5-3A. Non-intersecting Runway on airport to the west of Runway 13-31 on NFRB (2000 feet separation 13-31) |      |
| Figure 5-3BProposed Parallel Runway 13R-31L on NFRB                                                              | 5-10 |
| Figure 5-4. ASV: Runway Alternate Site #1                                                                        | 5-11 |
| Figure 5-5. ASV: Runway Alternate Site #2                                                                        | 5-13 |
| Figure 5-6. Extend Runway 2-20 as crosswind runway                                                               | 5-16 |
| Figure 5-7. Extend Runway 6-24 as crosswind runway                                                               | 5-18 |
| Figure 5-8. Develop and Extend Runway 5-23 as crosswind runway                                                   | 5-20 |
| Figure 5-9. ASV: Extend Runway 4-22 (B-II) as crosswind runway                                                   | 5-21 |
| Figure 5-10. Conversion of Runway 2-20 into a Taxiway                                                            | 5-24 |
| Figure 5-11. FBO Direct Taxiway Connection Hotspot and Taxiway B2 Hotspot Mitigation                             | 5-25 |
| Figure 5-12. South General Aviation Alternative                                                                  | 5-27 |
| Figure 5-13. Taxiway D B-II Separation from Runway 6-24 and Taxiway E Partial Demolition                         | 5-30 |
| Figure 5-14. South General Aviation Area Roadway Improvements                                                    | 5-32 |
| Figure 5-15A. East Corporate Alternative 1 (17 Box Hangars and Relocated FBO)                                    | 5-35 |
| Figure 5-16. East Corporate Alternative 2 (Box Hangars South; Relocated FBO East                                 | 5-37 |
| Figure 5-17. East Corporate Area Roadway Improvements                                                            | 5-39 |
| Figure 5-18. Run-up Area 1 (Runway 2-20 and Taxiway B)                                                           | 5-42 |
| Figure 5-19. Run-up Area (Taxiway F)                                                                             | 5-43 |
| Figure 5-20. Automobile Parking Alternative                                                                      | 5-45 |