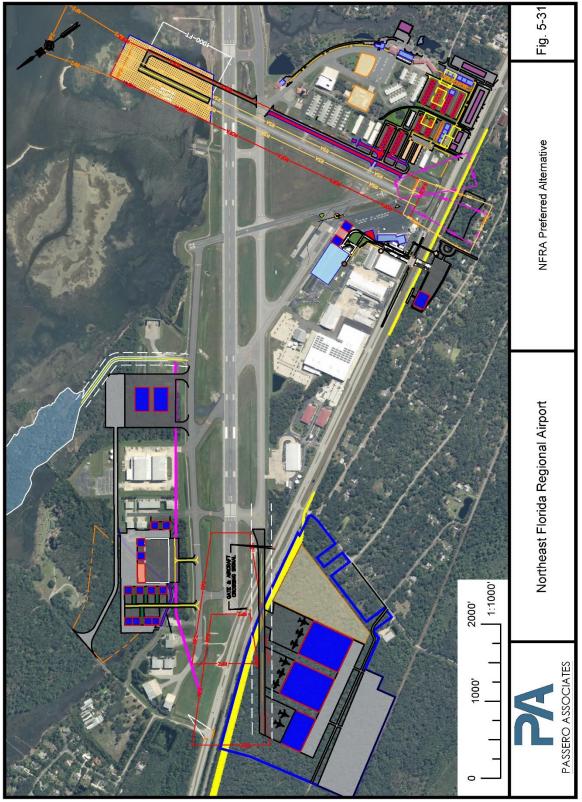

| Figure 5-21. Main Terminal Area Roadways                                                        | 5-47 |
|-------------------------------------------------------------------------------------------------|------|
| Figure 5-22. U.S. 1 to S. R. 313 Roadway                                                        | 5-50 |
| Figure 5-23. S.R. 313 to I-95                                                                   | 5-51 |
| Figure 5-24. I-95 to S.R. 16                                                                    | 5-52 |
| Figure 5-25. Non-Aeronautical Development: Commercial/Warehousing/Distribution with Rail Access | 5-54 |
| Figure 5-26. Aeronautical Use: Maintenance, Repair, Overhaul                                    | 5-55 |
| Figure 5-27. Non-Aeronautical Use: Public/Multi-Purpose                                         | 5-56 |
| Figure 5-28. Non-Aeronautical Use: Water/Wastewater Plants                                      | 5-57 |
| Figure 5-29. Non-Aeronautical Use: Passenger Rail/Intermodal                                    | 5-58 |
| Figure 5-30. Available Land from SJRWMD                                                         | 5-59 |
| Figure 5-31. NFRA Preferred Alternative                                                         | 5-70 |
| Figure 5-32. NFR-B Preferred Alternative                                                        | 5-71 |
| Figure 6-1. St. Johns County Recycling List of Acceptable Items                                 | 6-10 |
| Figure 6-2. Republic Services Single-Stream Recycling                                           | 6-11 |