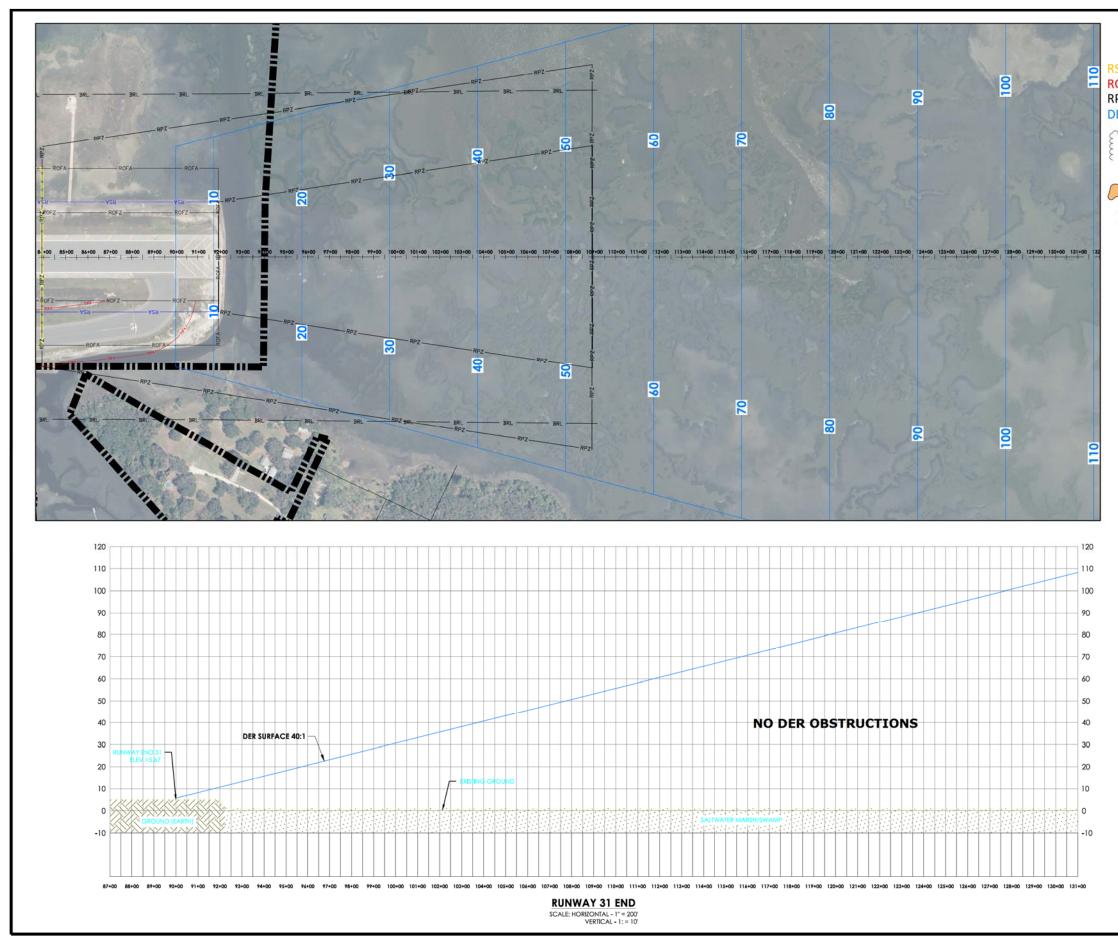

| Figure 2-3. Electrical Vault Backup Generator                                                                              |                |
|----------------------------------------------------------------------------------------------------------------------------|----------------|
| Figure 2-4. Runway Lighting Schematic                                                                                      | 2-8            |
| Figure 2-5. Retrofelctive Markers                                                                                          | 2-9            |
| Figure 2-6. Non-Precision and Visual Runway Markings                                                                       | 2-9            |
| Figure 2-7. Windsock                                                                                                       | 2-11           |
| Figure 2-8. 4-Box PAPI Schematic                                                                                           | 2-11           |
| Figure 2-9. AWOS Communication                                                                                             | 2-12           |
| Figure 2-10. All Weather Wind Rose                                                                                         | 2-14           |
| Figure 2-11. VFR Weather Wind Rose                                                                                         | 2-15           |
| Figure 2-12. IFR Weather Wind Rose                                                                                         | 2-16           |
| Figure 2-13. Airspace Graphic                                                                                              | 2-18           |
| Figure 2-14. Sectional Graphic                                                                                             |                |
| Figure 2-15. St. Johns County Overlay District                                                                             | 2-24           |
| Figure 2-16. General Aviation Buildings/Leaseholds (Source: Passero Associates)                                            | 2-27           |
| Figure 2-17. Zoning Map (St. Johns County, FL)                                                                             | 2-32           |
| Figure 2-18. Floodplain Map                                                                                                | 2-35           |
| Figure 2-19. Wetland Map                                                                                                   | 2-36           |
| Figure 3-1. St Johns County Population Growth Index and Florida Statewide Population Growth Index .                        |                |
| Figure 3-2. U.S. National, Florida and St Johns County Unemployment Rate Annual Trends 2000-2016                           |                |
| Figure 3-3. Third Quarter 2016 U.S. National, Florida and St. Johns County Average Weekly Wage                             |                |
| Figure 3-4. 2009-2015 U.S. National, Florida and St Johns County Median Household Income                                   |                |
| Figure 3-5. 2003-St Johns County Unemployment Rate and Northeast Florida Regional Airport Annual C<br>12                   | Operations. 3- |
| Figure 3-6. Catchment Area Map                                                                                             |                |
| Figure 3-7. Distribution of Airline Traffic Demand Generated in SGJ's Catchment Area by Airport                            |                |
| Figure 3-8. Origin and Destination Passengers Generated in SGJ's Catchment Area by Airport                                 |                |
| Figure 3-9. Origin and Destination Passengers and Percentage of total O&D Passengers in the 15 Large SGJ's Catchment Area  |                |
| Figure 3-10. Average One-Way Fares by Airport                                                                              |                |
| Figure 3-11. Origin and Destination Passengers and Percentage of total O&D Passengers in the 15 Large SGJ's Catchment Area |                |
| Figure 3-12. Airline Market Share for Traffic Generated in SGJ's Catchment Area                                            |                |
| Figure 3-13. Average One-Way Fare by Airline of Traffic generated in SGJ's Catchment Area                                  |                |
| Figure 3-14. Domestic versus international Traffic in SGJ's Catchment Area                                                 |                |
| Figure 3-15. 2007-2015 Commercial Airline and Air Taxi operations                                                          |                |
| Figure 3-16 Northeast Florida Regional Airport 2017 Forecasted Enplanements and Scheduled Seats per                        | Month 3-25     |