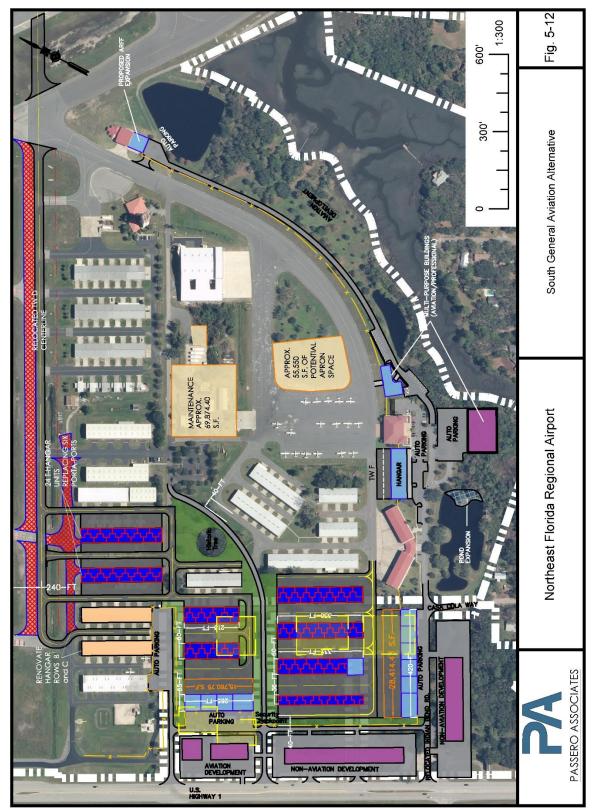

fter the associated demolition of 6 "port-a-port" hangars) within the south general aviation area. The rehabilitation of two existing 10-unit T-hangars will follow. As noted in Chapter 4, 76 additional T-hangar units are needed over the 20-year planning period. **Figure 5-12** depicts the alternative development of T-hangars within the south general aviation area.

- 87 total T-hangar units (net gain of 81 units) and 11 box hangar units are added.
- Approximately 44,175.18 square feet (sf) of total hangar apron space is provided.
- Non-aviation commercial development is proposed along U.S. Highway 1.
- The relocation of Indian Bend Road (to the south) is shown to provide direct access from the airport conference center to U.S. Highway 1.



Figure 5-12. South General Aviation Alternative



Source: Passero Associates

#### Benefits:

- Hangar and apron demand can be met.
- Efficient taxilane connections to Taxiways D and F continue.
- The alternative can be implemented in a phased approach, based on realized demand.
- Maintain general aviation operations / functional area consistent with the airport and local community.
- Provides flexibility to accommodate realized demand for non-aviation support facilities (e.g., hotels, rental car facilities) along U.S. Highway 1.

Impacts:

- Voluntary (long-term) acquisition of five parcels of private land are needed.
- Costs associated with the demolition of a portion of Araquay Avenue and the relocation of Indian Bend Road.
- Costs associated with drainage infrastructure relocation and improvement.

Table 5-13. South General Aviation