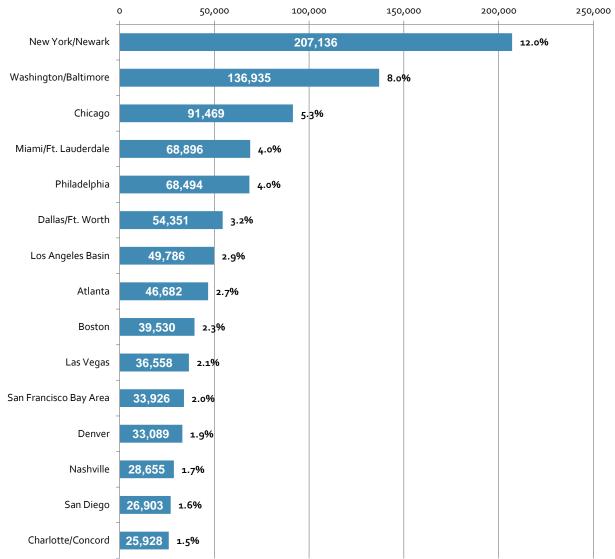

in SGJ's Catchment Area by Airport

Source: Year End Fourth Quarter 2016 Domestic and International Data

Figure 3-8. Origin and Destination Passengers Generated in SGJ's Catchment Area by Airport



Source: Year End Fourth Quarter 2016 Domestic and International Data

In addition to estimating the total number of O&D passengers for SGJ's catchment area, O&D market sizes were estimated by market. New York/Newark, Washington/Baltimore, Chicago, Miami/Ft. Lauderdale, and Philadelphia rank as the five largest O&D markets, and account for exactly one-third of all traffic. The 15 largest markets illustrated in **Figure 3-9** account for 55.1% of all traffic.

Figure 3-9. Origin and Destination Passengers and Percentage of total O&D Passengers in the 15 Largest Markets in SGJ's Catchment Area



Source: Year End Fourth Quarter 2016 Domestic and International Data

As illustrated in **Figure 3-10**, the average one-way fare paid by passengers generated in SGJ's catchment area was calculated for each of the six airports included in the leakage and retention study. The average fare paid at SGJ was \$55; the average Jacksonville fare was \$211; the average Orlando fare was \$193; and the average Sanford fare was \$104 (all fares exclude ancillary fees and taxes).



Figure 3-10. Average One-Way Fares by Airport

Source: Year End Fourth Quarter 2016 Domestic and International Data

As illustrated in **Figure 3-11**, the average fare paid in the 15 largest O&D markets ranged from a low of \$116 in the Miami/Ft. Lauderdale market to \$249 in the San Francisco Bay Area market. The avera