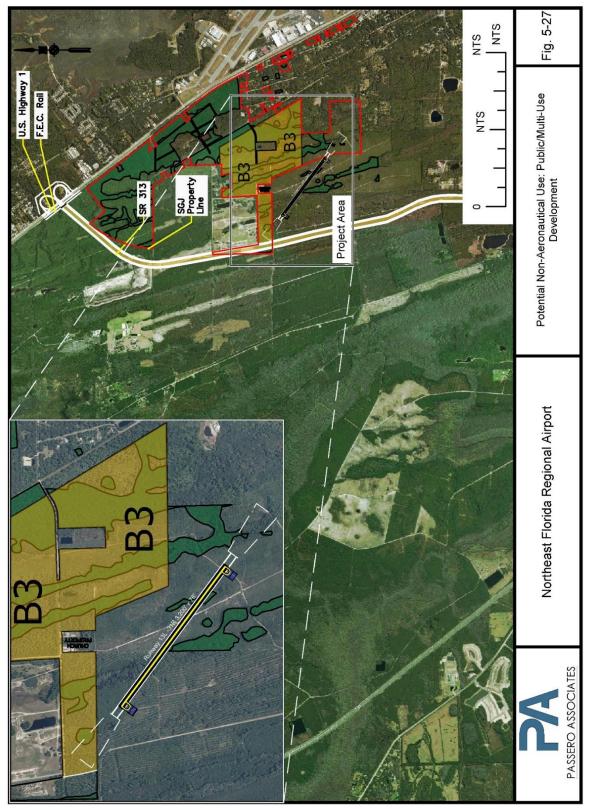

| Figure 5-21. Main Terminal Area Roadways                                                        | 5-47 |
|-------------------------------------------------------------------------------------------------|------|
| Figure 5-22. U.S. 1 to S. R. 313 Roadway                                                        | 5-50 |
| Figure 5-23. S.R. 313 to I-95                                                                   | 5-51 |
| Figure 5-24. I-95 to S.R. 16                                                                    | 5-52 |
| Figure 5-25. Non-Aeronautical Development: Commercial/Warehousing/Distribution with Rail Access | 5-54 |
| Figure 5-26. Aeronautical Use: Maintenance, Repair, Overhaul                                    | 5-55 |
| Figure 5-27. Non-Aeronautical Use: Public/Multi-Purpose                                         | 5-56 |
| Figure 5-28. Non-Aeronautical Use: Water/Wastewater Plants                                      | 5-57 |
| Figure 5-29. Non-Aeronautical Use: Passenger Rail/Intermodal                                    | 5-58 |
| Figure 5-30. Available Land from SJRWMD                                                         | 5-59 |
| Figure 5-31. NFRA Preferred Alternative                                                         | 5-70 |
| Figure 5-32. NFR-B Preferred Alternative                                                        | 5-71 |
| Figure 6-1. St. Johns County Recycling List of Acceptable Items                                 | 6-10 |
| Figure 6-2. Republic Services Single-Stream Recycling                                           | 6-11 |