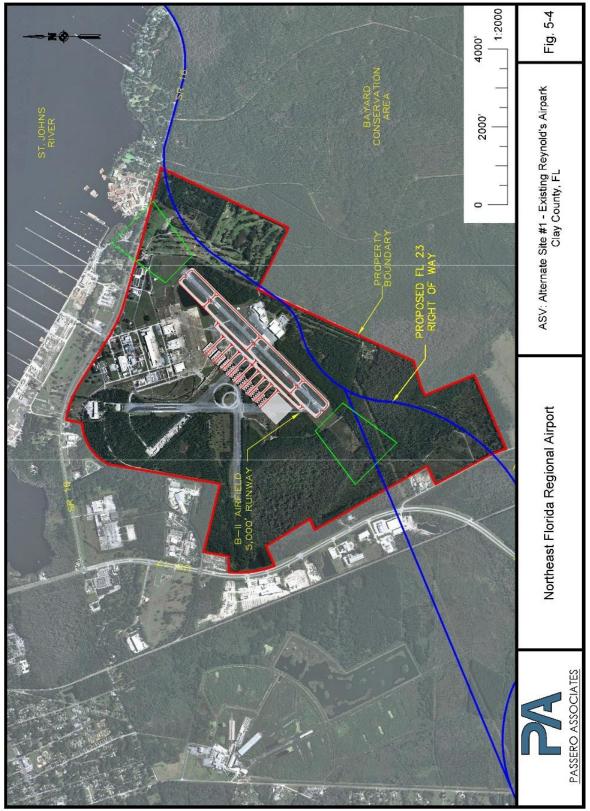

| Figure 4-1. Runway 13-31 Critical Aircraft: B737                                                                 | 4-7  |
|------------------------------------------------------------------------------------------------------------------|------|
| Figure 4-2. Runway 2-20 Existing and Forecasted Critical Aircraft - Cessna 172                                   | 4-8  |
| Figure 4-3. Runway 6-24 Forecasted Critical Aircraft - Beech 200 Super King Air                                  | 4-8  |
| Figure 4-4. Runway 20 RSA Deficiency                                                                             | 4-17 |
| Figure 4-5. GA Apron and Runways 2 and 6 RSA Deficiency                                                          | 4-18 |
| Figure 4-6. Penetrations to Runway 13 ROFZ                                                                       | 4-19 |
| Figure 4-7. Existing POFZ Conditions                                                                             | 4-21 |
| Figure 4-8. Penetrations to Runway 13 ROFA                                                                       | 4-23 |
| Figure 4-9. Penetrations to Runway 2-20 and 6-24 ROFA (B-I/Small Standards)                                      | 4-24 |
| Figure 4-10. Penetrations to Runway 13 RPZ                                                                       | 4-26 |
| Figure 4-11. Penetrations to Runways 2 and 6 RPZ                                                                 | 4-27 |
| Figure 4-12. Taxiway Design Group                                                                                | 4-30 |
| Figure 4-13. FAA Published "Hot Spots"                                                                           | 4-32 |
| Figure 4-14: Runway 6 to Taxiway Separation Deficiency for B-I/Small Operations                                  | 4-33 |
| Figure 5-1. Non-intersecting Runway on airport to the west of Runway 13-31 (700 feet separation from 13-31)      | 5-6  |
| Figure 5-2. Non-intersecting Runway on airport to the west of Runway 13-31 (2000 feet separation from 13-31).    | 5-7  |
| Figure 5-3A. Non-intersecting Runway on airport to the west of Runway 13-31 on NFRB (2000 feet separation 13-31) |      |
| Figure 5-3BProposed Parallel Runway 13R-31L on NFRB                                                              | 5-10 |
| Figure 5-4. ASV: Runway Alternate Site #1                                                                        | 5-11 |
| Figure 5-5. ASV: Runway Alternate Site #2                                                                        | 5-13 |
| Figure 5-6. Extend Runway 2-20 as crosswind runway                                                               | 5-16 |
| Figure 5-7. Extend Runway 6-24 as crosswind runway                                                               | 5-18 |
| Figure 5-8. Develop and Extend Runway 5-23 as crosswind runway                                                   | 5-20 |
| Figure 5-9. ASV: Extend Runway 4-22 (B-II) as crosswind runway                                                   | 5-21 |
| Figure 5-10. Conversion of Runway 2-20 into a Taxiway                                                            | 5-24 |
| Figure 5-11. FBO Direct Taxiway Connection Hotspot and Taxiway B2 Hotspot Mitigation                             | 5-25 |
| Figure 5-12. South General Aviation Alternative                                                                  | 5-27 |
| Figure 5-13. Taxiway D B-II Separation from Runway 6-24 and Taxiway E Partial Demolition                         | 5-30 |
| Figure 5-14. South General Aviation Area Roadway Improvements                                                    | 5-32 |
| Figure 5-15A. East Corporate Alternative 1 (17 Box Hangars and Relocated FBO)                                    | 5-35 |
| Figure 5-16. East Corporate Alternative 2 (Box Hangars South; Relocated FBO East                                 | 5-37 |
| Figure 5-17. East Corporate Area Roadway Improvements                                                            | 5-39 |
| Figure 5-18. Run-up Area 1 (Runway 2-20 and Taxiway B)                                                           | 5-42 |
| Figure 5-19. Run-up Area (Taxiway F)                                                                             | 5-43 |
| Figure 5-20. Automobile Parking Alternative                                                                      | 5-45 |