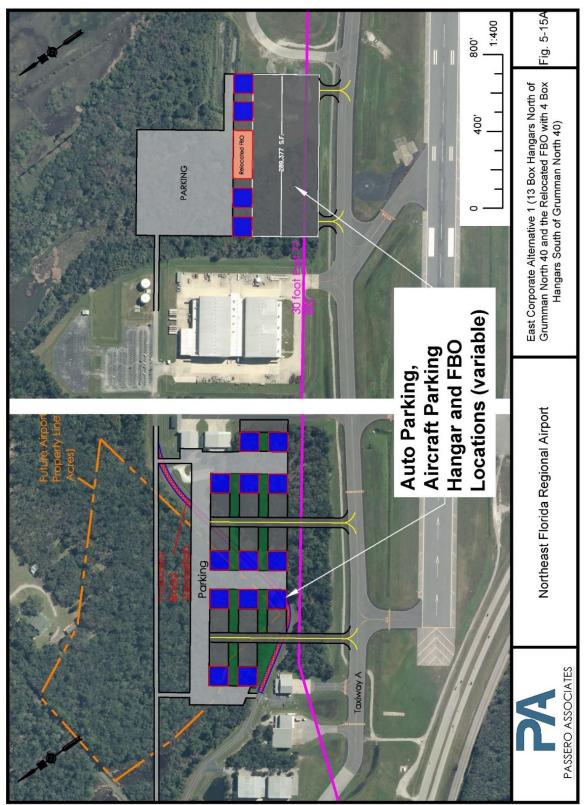

| Figure 4-1. Runway 13-31 Critical Aircraft: B737                                                                 | 4-7  |
|------------------------------------------------------------------------------------------------------------------|------|
| Figure 4-2. Runway 2-20 Existing and Forecasted Critical Aircraft - Cessna 172                                   | 4-8  |
| Figure 4-3. Runway 6-24 Forecasted Critical Aircraft - Beech 200 Super King Air                                  | 4-8  |
| Figure 4-4. Runway 20 RSA Deficiency                                                                             | 4-17 |
| Figure 4-5. GA Apron and Runways 2 and 6 RSA Deficiency                                                          | 4-18 |
| Figure 4-6. Penetrations to Runway 13 ROFZ                                                                       | 4-19 |
| Figure 4-7. Existing POFZ Conditions                                                                             | 4-21 |
| Figure 4-8. Penetrations to Runway 13 ROFA                                                                       | 4-23 |
| Figure 4-9. Penetrations to Runway 2-20 and 6-24 ROFA (B-I/Small Standards)                                      | 4-24 |
| Figure 4-10. Penetrations to Runway 13 RPZ                                                                       | 4-26 |
| Figure 4-11. Penetrations to Runways 2 and 6 RPZ                                                                 | 4-27 |
| Figure 4-12. Taxiway Design Group                                                                                | 4-30 |
| Figure 4-13. FAA Published "Hot Spots"                                                                           | 4-32 |
| Figure 4-14: Runway 6 to Taxiway Separation Deficiency for B-I/Small Operations                                  | 4-33 |
| Figure 5-1. Non-intersecting Runway on airport to the west of Runway 13-31 (700 feet separation from 13-31)      | 5-6  |
| Figure 5-2. Non-intersecting Runway on airport to the west of Runway 13-31 (2000 feet separation from 13-31).    | 5-7  |
| Figure 5-3A. Non-intersecting Runway on airport to the west of Runway 13-31 on NFRB (2000 feet separation 13-31) |      |
| Figure 5-3BProposed Parallel Runway 13R-31L on NFRB                                                              | 5-10 |
| Figure 5-4. ASV: Runway Alternate Site #1                                                                        | 5-11 |
| Figure 5-5. ASV: Runway Alternate Site #2                                                                        | 5-13 |
| Figure 5-6. Extend Runway 2-20 as crosswind runway                                                               | 5-16 |
| Figure 5-7. Extend Runway 6-24 as crosswind runway                                                               | 5-18 |
| Figure 5-8. Develop and Extend Runway 5-23 as crosswind runway                                                   | 5-20 |
| Figure 5-9. ASV: Extend Runway 4-22 (B-II) as crosswind runway                                                   | 5-21 |
| Figure 5-10. Conversion of Runway 2-20 into a Taxiway                                                            | 5-24 |
| Figure 5-11. FBO Direct Taxiway Connection Hotspot and Taxiway B2 Hotspot Mitigation                             | 5-25 |
| Figure 5-12. South General Aviation Alternative                                                                  | 5-27 |
| Figure 5-13. Taxiway D B-II Separation from Runway 6-24 and Taxiway E Partial Demolition                         | 5-30 |
| Figure 5-14. South General Aviation Area Roadway Improvements                                                    | 5-32 |
| Figure 5-15A. East Corporate Alternative 1 (17 Box Hangars and Relocated FBO)                                    | 5-35 |
| Figure 5-16. East Corporate Alternative 2 (Box Hangars South; Relocated FBO East                                 | 5-37 |
| Figure 5-17. East Corporate Area Roadway Improvements                                                            | 5-39 |
| Figure 5-18. Run-up Area 1 (Runway 2-20 and Taxiway B)                                                           | 5-42 |
| Figure 5-19. Run-up Area (Taxiway F)                                                                             | 5-43 |
| Figure 5-20. Automobile Parking Alternative                                                                      | 5-45 |