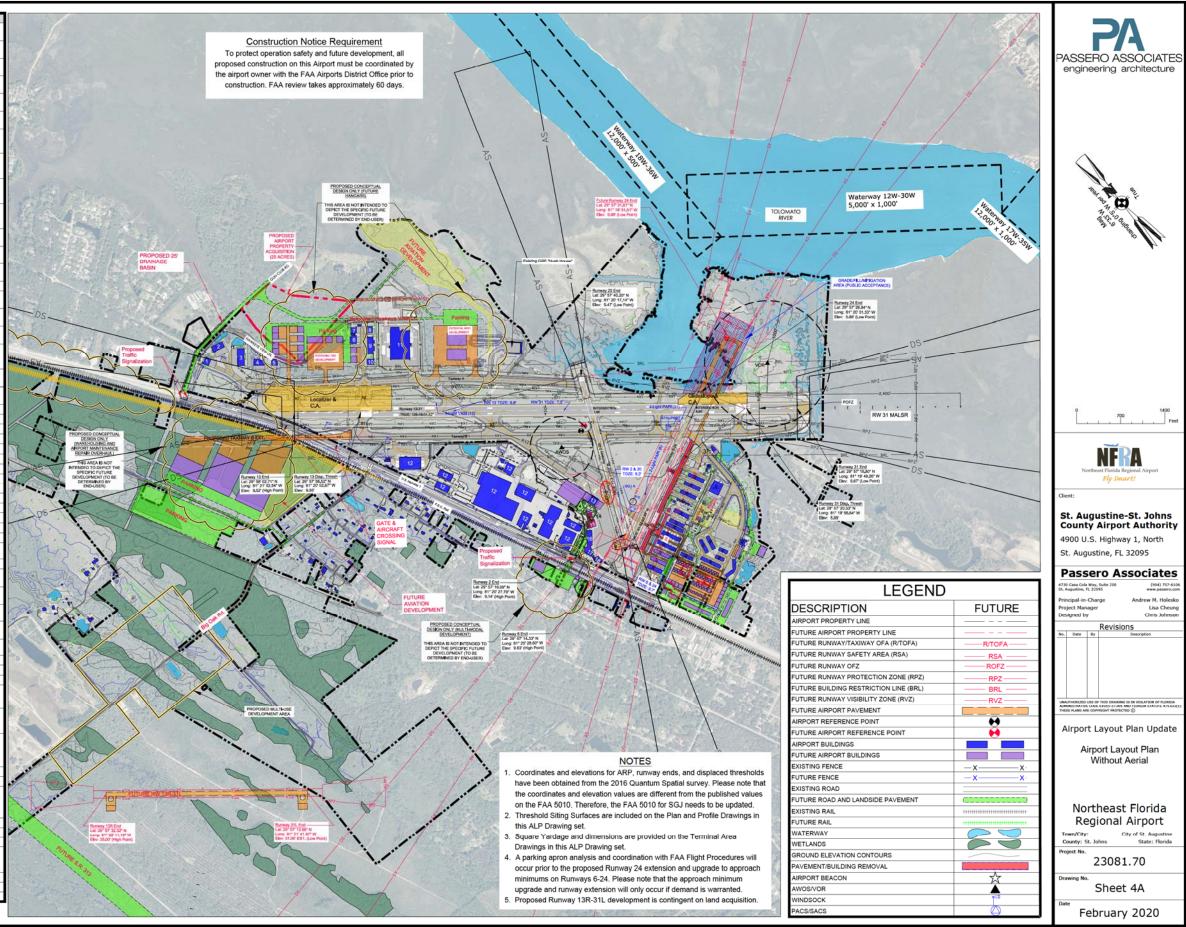

### What is the Purpose of a Master Plan and Why Update It?

A master plan is a technical document from an airport management and operation perspective to guide future growth and development. An airport master plan provides a road map for meeting aviation demand through the foreseeable future while preserving the flexibility necessary to respond to changing industry trends. To supplement the master plan document, an Airport Layout Plan (ALP) is used to graphically depict the existing and proposed conditions of an airport. An airport must have an up-to-date ALP to receive federal funding for projects.