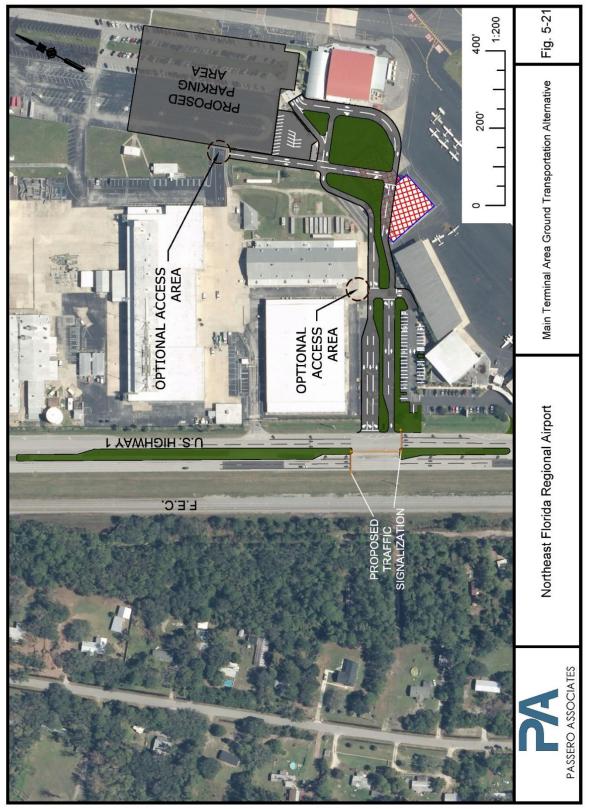

nants, including signalized intersection at U.S. Highway 1 and internal terminal access road efficiencies.

### No Build Alternative

As a baseline comparison, the No Action Alternative is presented for consideration. This alternative is presented to maintain the main terminal access roadways in its' existing state of development. No new (or improved) facilities are proposed.

Benefits:

- o No environmental impacts or impacts to adjacent airfield facilities.
- 0 No additional development costs, only future rehabilitation and maintenance costs.

Impacts:

• Not enough automobile parking to meet demand throughout the planning period.

### Main Terminal Area Roadway Access Alternative

Improve roadways access into the terminal area (Figure 5-21).



Figure 5-21. Main Terminal Area Roadways





Benefits:

- Improves accessibility from U.S. 1 into the airport's central FBO and commercial service terminal area.
- o Long-term partnership with FDOT.
- o Improved circulation within airport central terminal area.
- o Potential partnership with Northrop-Grumman for shared access points to U.S. Highway 1.
- Signalized Intersection.

#### Impacts:

o Cost associated with roadway improvements to U.S. Highway 1.

#### Table 5-20. Roadway Alternatives Summary

| Description                 | No Build | Main Terminal Area |
|-----------------------------|----------|--------------------|
| Project Type                | Landside | Landside           |
| Operational                 | 3        | 5                  |
| Environmental               | 5        | 4                  |
| Cost