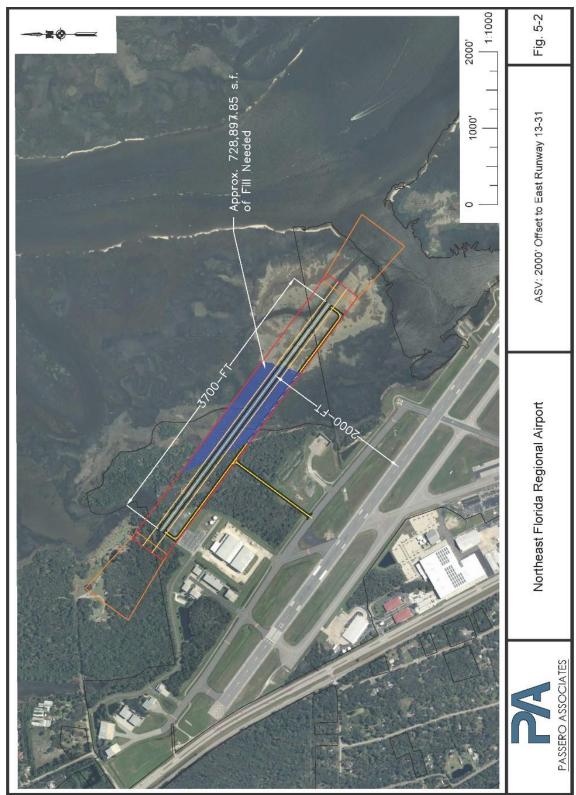

| Figure 4-1. Runway 13-31 Critical Aircraft: B737                                                                 | 4-7  |
|------------------------------------------------------------------------------------------------------------------|------|
| Figure 4-2. Runway 2-20 Existing and Forecasted Critical Aircraft - Cessna 172                                   | 4-8  |
| Figure 4-3. Runway 6-24 Forecasted Critical Aircraft - Beech 200 Super King Air                                  | 4-8  |
| Figure 4-4. Runway 20 RSA Deficiency                                                                             | 4-17 |
| Figure 4-5. GA Apron and Runways 2 and 6 RSA Deficiency                                                          | 4-18 |
| Figure 4-6. Penetrations to Runway 13 ROFZ                                                                       | 4-19 |
| Figure 4-7. Existing POFZ Conditions                                                                             | 4-21 |
| Figure 4-8. Penetrations to Runway 13 ROFA                                                                       | 4-23 |
| Figure 4-9. Penetrations to Runway 2-20 and 6-24 ROFA (B-I/Small Standards)                                      | 4-24 |
| Figure 4-10. Penetrations to Runway 13 RPZ                                                                       | 4-26 |
| Figure 4-11. Penetrations to Runways 2 and 6 RPZ                                                                 | 4-27 |
| Figure 4-12. Taxiway Design Group                                                                                | 4-30 |
| Figure 4-13. FAA Published "Hot Spots"                                                                           | 4-32 |
| Figure 4-14: Runway 6 to Taxiway Separation Deficiency for B-I/Small Operations                                  | 4-33 |
| Figure 5-1. Non-intersecting Runway on airport to the west of Runway 13-31 (700 feet separation from 13-31)      | 5-6  |
| Figure 5-2. Non-intersecting Runway on airport to the west of Runway 13-31 (2000 feet separation from 13-31).    | 5-7  |
| Figure 5-3A. Non-intersecting Runway on airport to the west of Runway 13-31 on NFRB (2000 feet separation 13-31) |      |
| Figure 5-3BProposed Parallel Runway 13R-31L on NFRB                                                              | 5-10 |
| Figure 5-4. ASV: Runway Alternate Site #1                                                                        | 5-11 |
| Figure 5-5. ASV: Runway Alternate Site #2                                                                        | 5-13 |
| Figure 5-6. Extend Runway 2-20 as crosswind runway                                                               | 5-16 |
| Figure 5-7. Extend Runway 6-24 as crosswind runway                                                               | 5-18 |
| Figure 5-8. Develop and Extend Runway 5-23 as crosswind runway                                                   | 5-20 |
| Figure 5-9. ASV: Extend Runway 4-22 (B-II) as crosswind runway                                                   | 5-21 |
| Figure 5-10. Conversion of Runway 2-20 into a Taxiway                                                            | 5-24 |
| Figure 5-11. FBO Direct Taxiway Connection Hotspot and Taxiway B2 Hotspot Mitigation                             | 5-25 |
| Figure 5-12. South General Aviation Alternative                                                                  | 5-27 |
| Figure 5-13. Taxiway D B-II Separation from Runway 6-24 and Taxiway E Partial Demolition                         | 5-30 |
| Figure 5-14. South General Aviation Area Roadway Improvements                                                    | 5-32 |
| Figure 5-15A. East Corporate Alternative 1 (17 Box Hangars and Relocated FBO)                                    | 5-35 |
| Figure 5-16. East Corporate Alternative 2 (Box Hangars South; Relocated FBO East                                 | 5-37 |
| Figure 5-17. East Corporate Area Roadway Improvements                                                            | 5-39 |
| Figure 5-18. Run-up Area 1 (Runway 2-20 and Taxiway B)                                                           | 5-42 |
| Figure 5-19. Run-up Area (Taxiway F)                                                                             | 5-43 |
| Figure 5-20. Automobile Parking Alternative                                                                      | 5-45 |