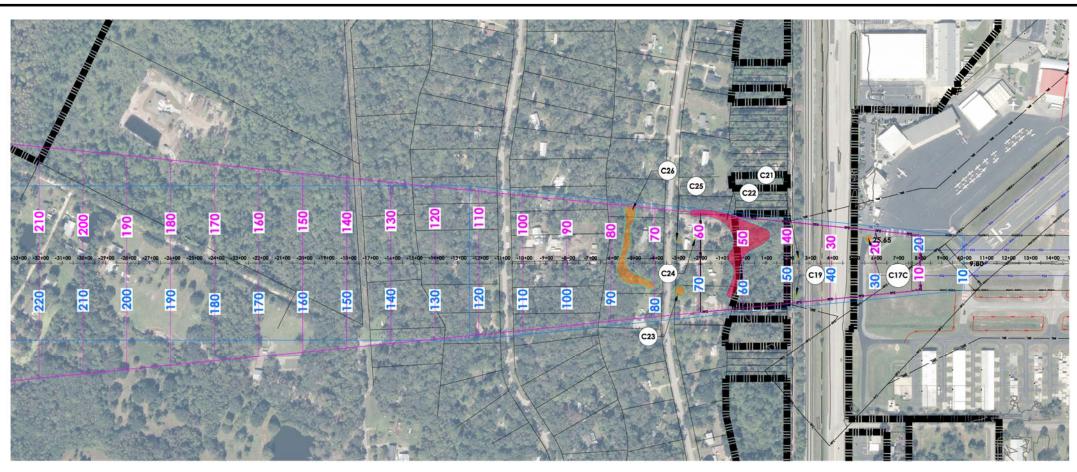

tion Zone TSS - Threshold Siting Surface AS - Approach Surface - Tree Group Profile - FAA 5010 Tree **Obstruction Area** Profile Tree Group Plan - FAA 5010 Tree **Obstruction Area Plan** - Obstruction Point Profile $\bowtie$

#### NOTES:

- ALL OBSTRUCTION DATA, RUNWAY COORDINATES AND ELEVATIONS FOR ARP, RUNWAY ENDS, AND DISPLACED THRESHOLDS HAVE BEEN OBTAINED FROM THE 2016 QUANTUM SPATIAL SURVEY. PLEASE NOTE THAT THE COORDINATES AND ELEVATION VALUES ARE DIFFERENT FROM THE UPUBLISHED VALUES ON THE FAA 5010. THEREFORE, THE FAA 5010 FOR SGJ NEEDS TO BE UPDATED. 1. BE UPDATED.
- 2. TREES IDENTIFIED IN THE FAA 5010 MASTER RECORD ARE INCLUDED WITHIN THE RED OBSTRUCTION AREA IDENTIFIED IN THE PLAN AND PROFILE.
- ALL OBJECT ELEVATIONS ARE CURRENT AS OF THIS ALP UPDATE AND ARE SUBJECT TO CHANGE.



| ID   | DESCRIPTION       | OBJECT<br>ELEVATION | SURFACE<br>HEIGHT<br>ALLOWED | 20:1 P77<br>PENETRATION | ON/OFF AIRPORT | DISPOSITION            |
|------|-------------------|---------------------|------------------------------|-------------------------|----------------|------------------------|
| C19  | TREE              | 54.1                | 37.800                       | 16.3                    | OFF            | TRIM                   |
| C21  | TREE              | 44                  | 37.400                       | 6.6                     | OFF            | TRIM                   |
| C22  | TREE GROUP (5010) | 86.1                | 52.700                       | 33.4                    | ON/OFF         | TRIM                   |
| C23  | TREE GROUP        | 87.3