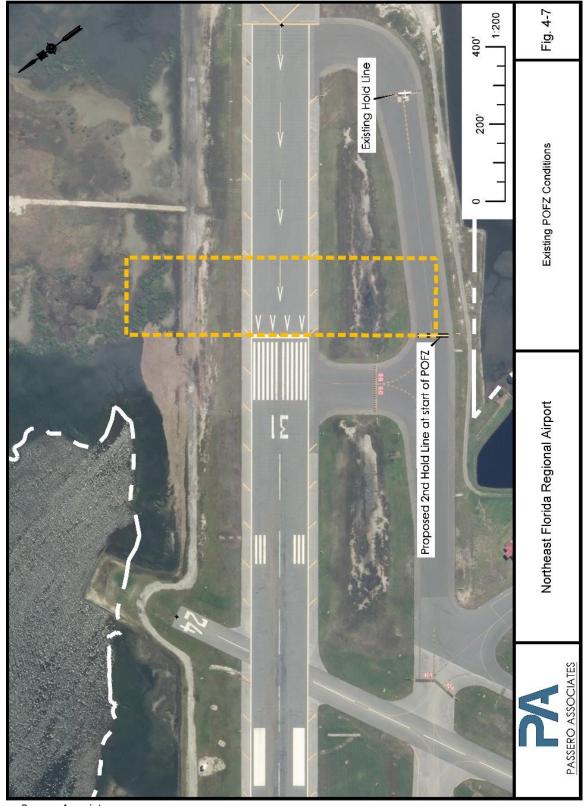

| Figure 4-1. Runway 13-31 Critical Aircraft: B737                                                                 | 4-7  |
|------------------------------------------------------------------------------------------------------------------|------|
| Figure 4-2. Runway 2-20 Existing and Forecasted Critical Aircraft - Cessna 172                                   | 4-8  |
| Figure 4-3. Runway 6-24 Forecasted Critical Aircraft - Beech 200 Super King Air                                  | 4-8  |
| Figure 4-4. Runway 20 RSA Deficiency                                                                             | 4-17 |
| Figure 4-5. GA Apron and Runways 2 and 6 RSA Deficiency                                                          | 4-18 |
| Figure 4-6. Penetrations to Runway 13 ROFZ                                                                       | 4-19 |
| Figure 4-7. Existing POFZ Conditions                                                                             | 4-21 |
| Figure 4-8. Penetrations to Runway 13 ROFA                                                                       | 4-23 |
| Figure 4-9. Penetrations to Runway 2-20 and 6-24 ROFA (B-I/Small Standards)                                      | 4-24 |
| Figure 4-10. Penetrations to Runway 13 RPZ                                                                       | 4-26 |
| Figure 4-11. Penetrations to Runways 2 and 6 RPZ                                                                 | 4-27 |
| Figure 4-12. Taxiway Design Group                                                                                | 4-30 |
| Figure 4-13. FAA Published "Hot Spots"                                                                           | 4-32 |
| Figure 4-14: Runway 6 to Taxiway Separation Deficiency for B-I/Small Operations                                  | 4-33 |
| Figure 5-1. Non-intersecting Runway on airport to the west of Runway 13-31 (700 feet separation from 13-31)      | 5-6  |
| Figure 5-2. Non-intersecting Runway on airport to the west of Runway 13-31 (2000 feet separation from 13-31).    | 5-7  |
| Figure 5-3A. Non-intersecting Runway on airport to the west of Runway 13-31 on NFRB (2000 feet separation 13-31) |      |
| Figure 5-3BProposed Parallel Runway 13R-31L on NFRB                                                              | 5-10 |
| Figure 5-4. ASV: Runway Alternate Site #1                                                                        | 5-11 |
| Figure 5-5. ASV: Runway Alternate Site #2                                                                        | 5-13 |
| Figure 5-6. Extend Runway 2-20 as crosswind runway                                                               | 5-16 |
| Figure 5-7. Extend Runway 6-24 as crosswind runway                                                               | 5-18 |
| Figure 5-8. Develop and Extend Runway 5-23 as crosswind runway                                                   | 5-20 |
| Figure 5-9. ASV: Extend Runway 4-22 (B-II) as crosswind runway                                                   | 5-21 |
| Figure 5-10. Conversion of Runway 2-20 into a Taxiway                                                            | 5-24 |
| Figure 5-11. FBO Direct Taxiway Connection Hotspot and Taxiway B2 Hotspot Mitigation                             | 5-25 |
| Figure 5-12. South General Aviation Alternative                                                                  | 5-27 |
| Figure 5-13. Taxiway D B-II Separation from Runway 6-24 and Taxiway E Partial Demolition                         | 5-30 |
| Figure 5-14. South General Aviation Area Roadway Improvements                                                    | 5-32 |
| Figure 5-15A. East Corporate Alternative 1 (17 Box Hangars and Relocated FBO)                                    | 5-35 |
| Figure 5-16. East Corporate Alternative 2 (Box Hangars South; Relocated FBO East                                 | 5-37 |
| Figure 5-17. East Corporate Area Roadway Improvements                                                            | 5-39 |
| Figure 5-18. Run-up Area 1 (Runway 2-20 and Taxiway B)                                                           | 5-42 |
| Figure 5-19. Run-up Area (Taxiway F)                                                                             | 5-43 |
| Figure 5-20. Automobile Parking Alternative                                                                      | 5-45 |