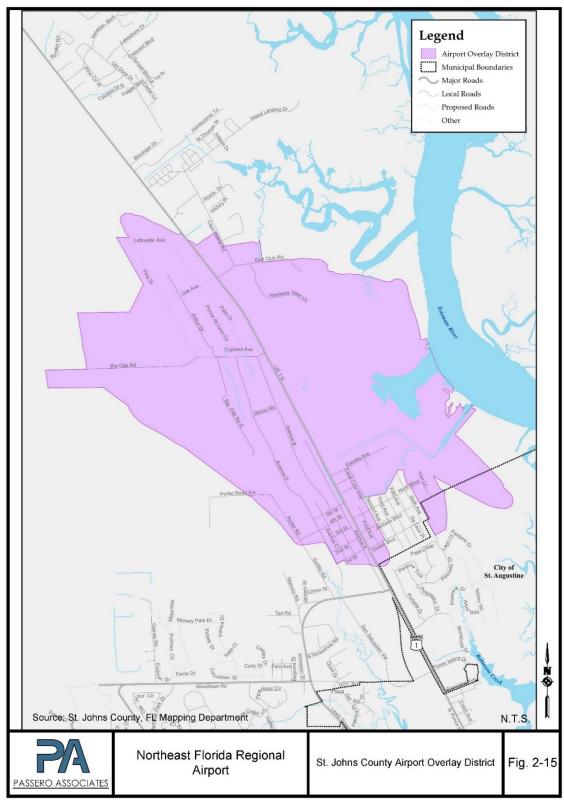

### Table of Figures

| Figure 1-1. Airport Location Map                | . 1-3 |
|-------------------------------------------------|-------|
| Figure 1-2. Airport Vicinity Map                | . 1-4 |
| Figure 1-3. 2005 Master Plan Graphic            | .1-6  |
| Figure 1-4. St Johns County Future Land Use Map | .1-9  |
| Figure 1-5. NPIAS Airport Map1                  | 1-15  |
| Figure 2-1. FAA Airport Diagram                 | . 2-2 |
| Figure 2-2. Pavement Condition Map              | .2-7  |