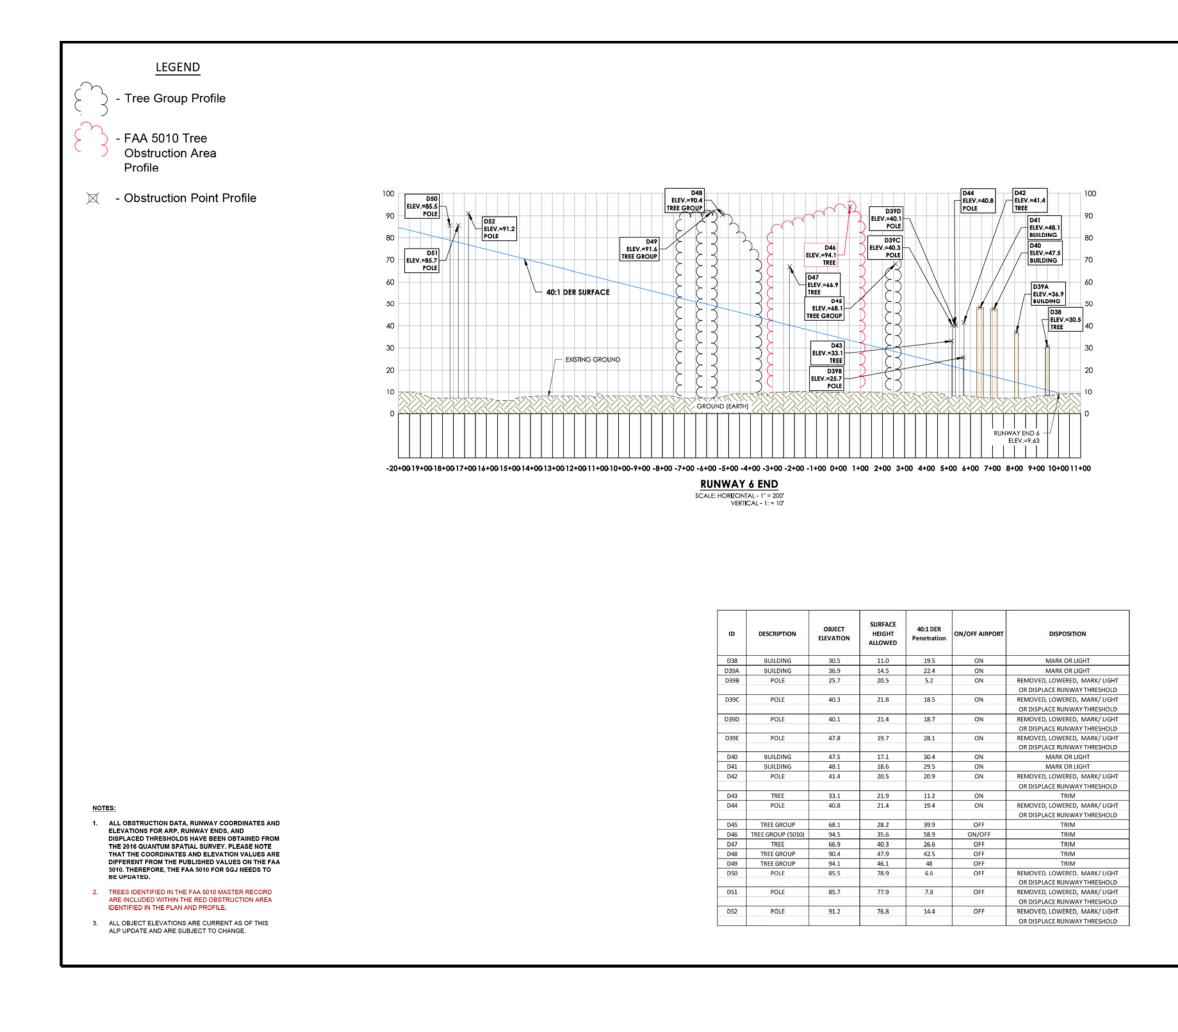

AL - 1" = 200' VERTICAL - 1: = 10'















| 40:1 DER<br>enetration | ON/OFF AIRPORT | DISPOSITION   |
|------------------------|----------------|---------------|
| 50.7                   | ON             | TRIM          |
| 6.2                    | ON             | LIGHT OR MARK |
| 13.4                   | OFF            | NONE          |
| 13                     | OFF            | NONE          |
| 21.4                   | OFF            | NONE          |
| 59                     | OFF            | TRIM          |
| 19.6                   | OFF            | TRIM          |
| 10.3                   | OFF            | TRIM          |
| 52.2                   | ON/OFF         | TRIM          |
| 1.2                    | ON/OFF         | TRIM          |



February 2020



























|                                                                                                                                                                                                                               |