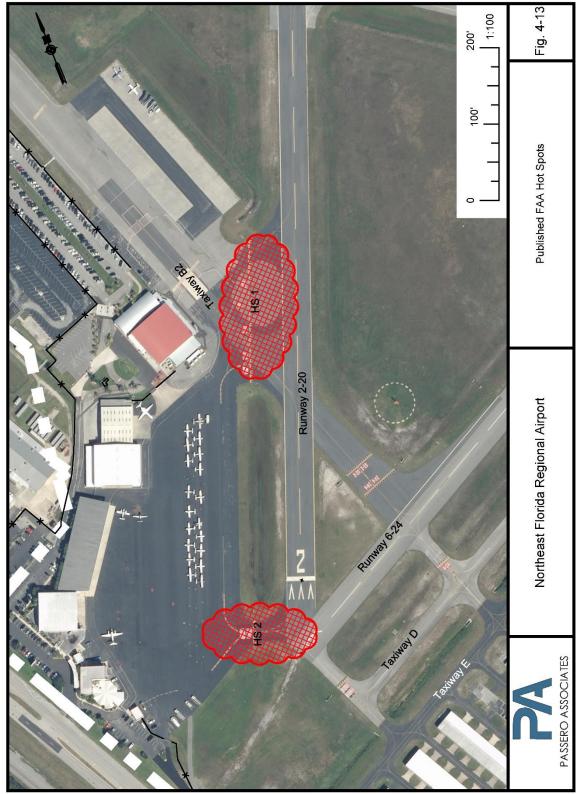

| Figure 4-1. Runway 13-31 Critical Aircraft: B737                                                                 | 4-7  |
|------------------------------------------------------------------------------------------------------------------|------|
| Figure 4-2. Runway 2-20 Existing and Forecasted Critical Aircraft - Cessna 172                                   | 4-8  |
| Figure 4-3. Runway 6-24 Forecasted Critical Aircraft - Beech 200 Super King Air                                  | 4-8  |
| Figure 4-4. Runway 20 RSA Deficiency                                                                             | 4-17 |
| Figure 4-5. GA Apron and Runways 2 and 6 RSA Deficiency                                                          | 4-18 |
| Figure 4-6. Penetrations to Runway 13 ROFZ                                                                       | 4-19 |
| Figure 4-7. Existing POFZ Conditions                                                                             | 4-21 |
| Figure 4-8. Penetrations to Runway 13 ROFA                                                                       | 4-23 |
| Figure 4-9. Penetrations to Runway 2-20 and 6-24 ROFA (B-I/Small Standards)                                      | 4-24 |
| Figure 4-10. Penetrations to Runway 13 RPZ                                                                       | 4-26 |
| Figure 4-11. Penetrations to Runways 2 and 6 RPZ                                                                 | 4-27 |
| Figure 4-12. Taxiway Design Group                                                                                | 4-30 |
| Figure 4-13. FAA Published "Hot Spots"                                                                           | 4-32 |
| Figure 4-14: Runway 6 to Taxiway Separation Deficiency for B-I/Small Operations                                  | 4-33 |
| Figure 5-1. Non-intersecting Runway on airport to the west of Runway 13-31 (700 feet separation from 13-31)      | 5-6  |
| Figure 5-2. Non-intersecting Runway on airport to the west of Runway 13-31 (2000 feet separation from 13-31).    | 5-7  |
| Figure 5-3A. Non-intersecting Runway on airport to the west of Runway 13-31 on NFRB (2000 feet separation 13-31) |      |
| Figure 5-3BProposed Parallel Runway 13R-31L on NFRB                                                              | 5-10 |
| Figure 5-4. ASV: Runway Alternate Site #1                                                                        | 5-11 |
| Figure 5-5. ASV: Runway Alternate Site #2                                                                        | 5-13 |
| Figure 5-6. Extend Runway 2-20 as crosswind runway                                                               | 5-16 |
| Figure 5-7. Extend Runway 6-24 as crosswind runway                                                               | 5-18 |
| Figure 5-8. Develop and Extend Runway 5-23 as crosswind runway                                                   | 5-20 |
| Figure 5-9. ASV: Extend Runway 4-22 (B-II) as crosswind runway                                                   | 5-21 |
| Figure 5-10. Conversion of Runway 2-20 into a Taxiway                                                            | 5-24 |
| Figure 5-11. FBO Direct Taxiway Connection Hotspot and Taxiway B2 Hotspot Mitigation                             | 5-25 |
| Figure 5-12. South General Aviation Alternative                                                                  | 5-27 |
| Figure 5-13. Taxiway D B-II Separation from Runway 6-24 and Taxiway E Partial Demolition                         | 5-30 |
| Figure 5-14. South General Aviation Area Roadway Improvements                                                    | 5-32 |
| Figure 5-15A. East Corporate Alternative 1 (17 Box Hangars and Relocated FBO)                                    | 5-35 |
| Figure 5-16. East Corporate Alternative 2 (Box Hangars South; Relocated FBO East                                 | 5-37 |
| Figure 5-17. East Corporate Area Roadway Improvements                                                            | 5-39 |
| Figure 5-18. Run-up Area 1 (Runway 2-20 and Taxiway B)                                                           | 5-42 |
| Figure 5-19. Run-up Area (Taxiway F)                                                                             | 5-43 |
| Figure 5-20. Automobile Parking Alternative                                                                      | 5-45 |