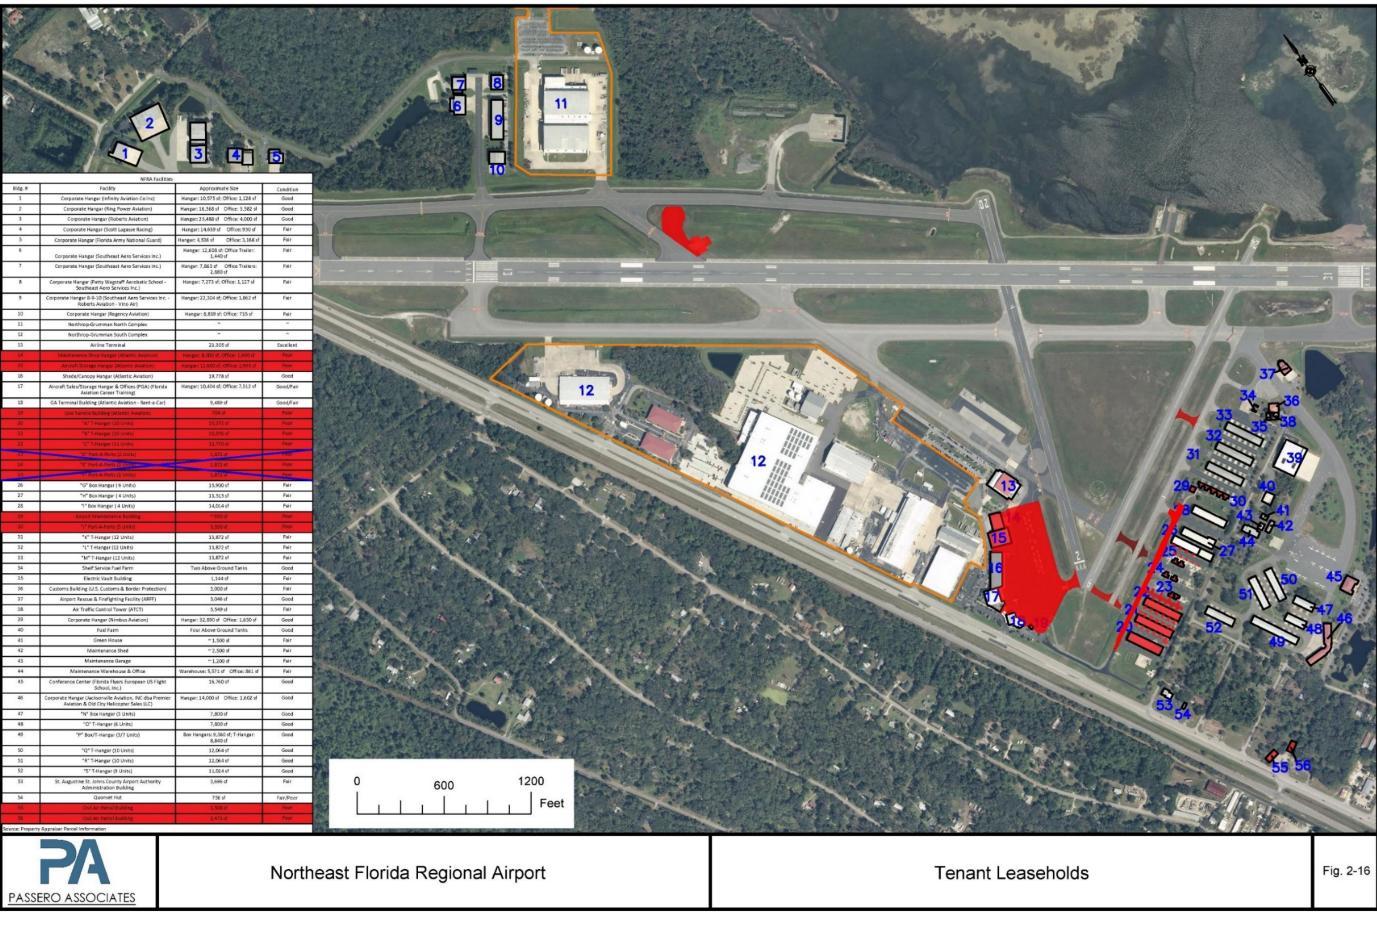

### Table of Figures

| Figure 1-1. Airport Location Map                | . 1-3 |
|-------------------------------------------------|-------|
| Figure 1-2. Airport Vicinity Map                | . 1-4 |
| Figure 1-3. 2005 Master Plan Graphic            | .1-6  |
| Figure 1-4. St Johns County Future Land Use Map | .1-9  |
| Figure 1-5. NPIAS Airport Map1                  | 1-15  |
| Figure 2-1. FAA Airport Diagram                 | . 2-2 |
| Figure 2-2. Pavement Condition Map              | .2-7  |