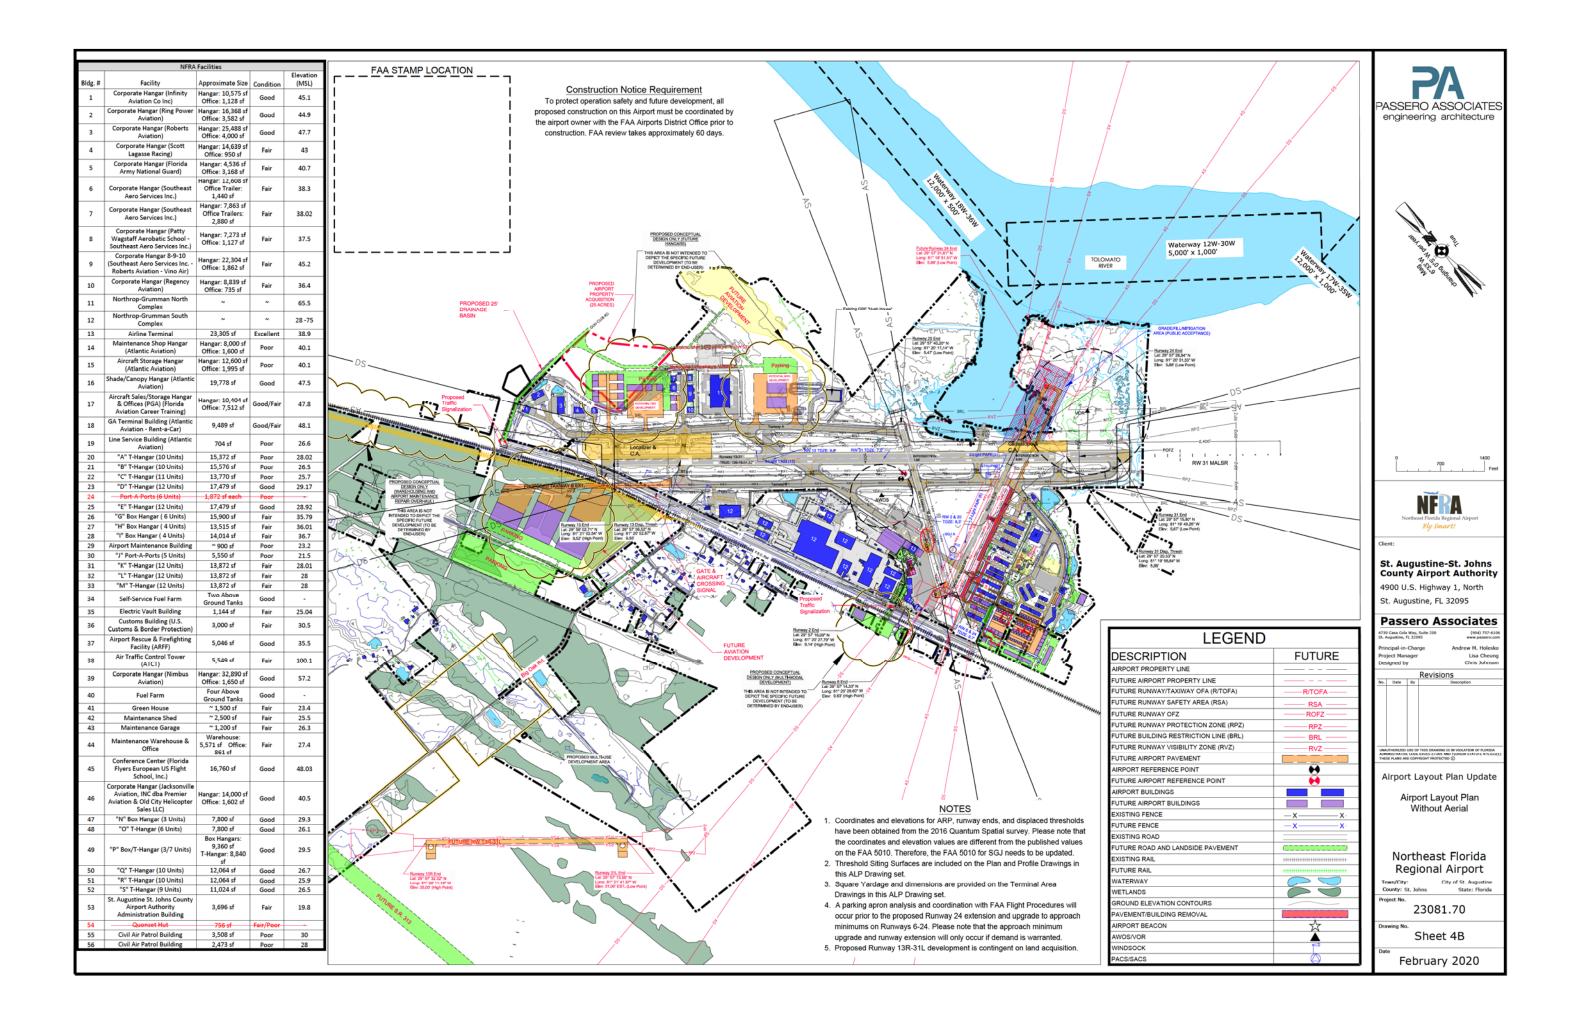

### What is the Purpose of a Master Plan and Why Update It?

A master plan is a technical document from an airport management and operation perspective to guide future growth and development. An airport master plan provides a road map for meeting aviation demand through the foreseeable future while preserving the flexibility necessary to respond to changing industry trends. To supplement the master plan document, an Airport Layout Plan (ALP) is used to graphically depict the existing and proposed conditions of an airport. An airport must have an up-to-date ALP to receive federal funding for projects.