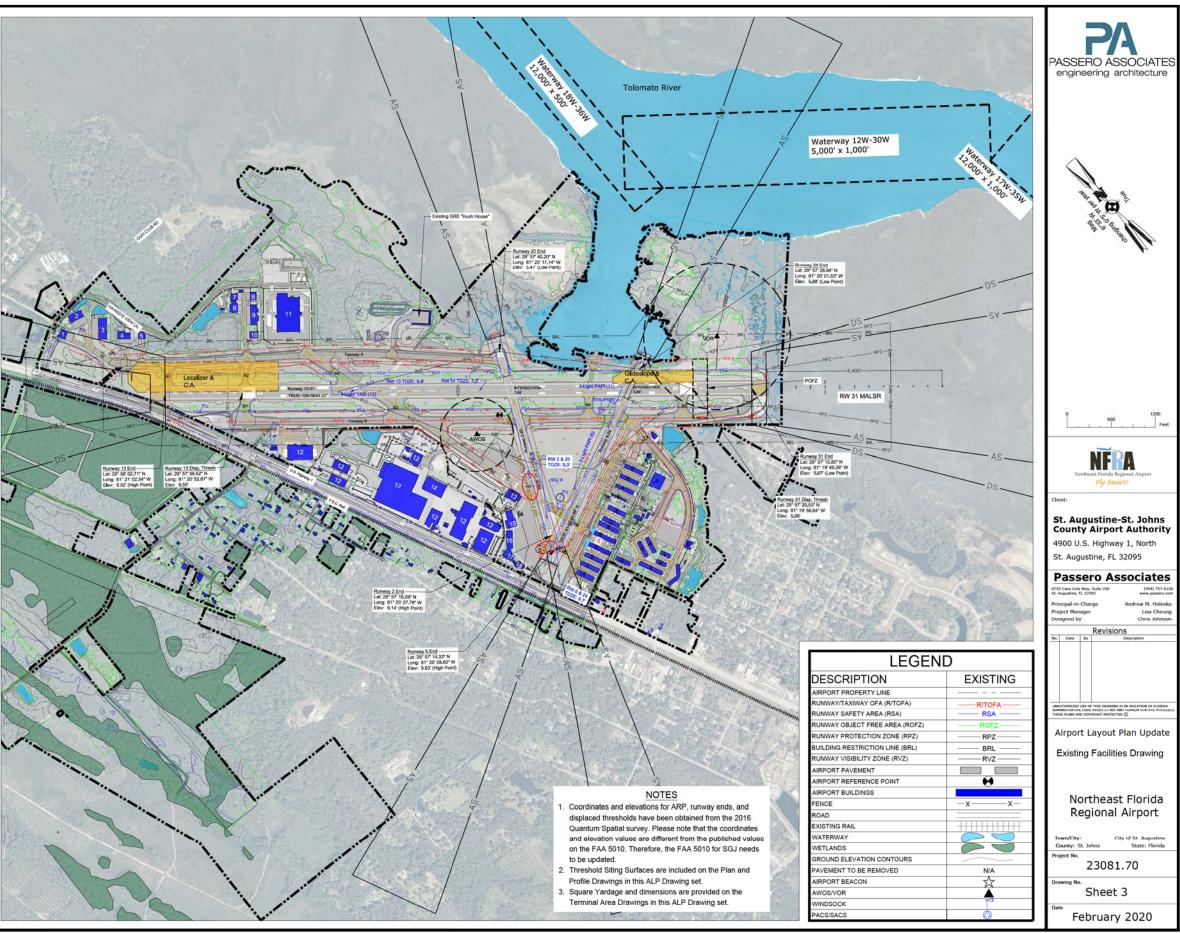

### What is the Purpose of a Master Plan and Why Update It?

A master plan is a technical document from an airport management and operation perspective to guide future growth and development. An airport master plan provides a road map for meeting aviation demand through the foreseeable future while preserving the flexibility necessary to respond to changing industry trends. To supplement the master plan document, an Airport Layout Plan (ALP) is used to graphically depict the existing and proposed conditions of an airport. An airport must have an up-to-date ALP to receive federal funding for projects.

**Figure 1-1** identifies the general location of SGJ in the northeast region of Florida, and **Figure 1-2** identifies the vicinity and location of SGJ in relation to immediate ground access.