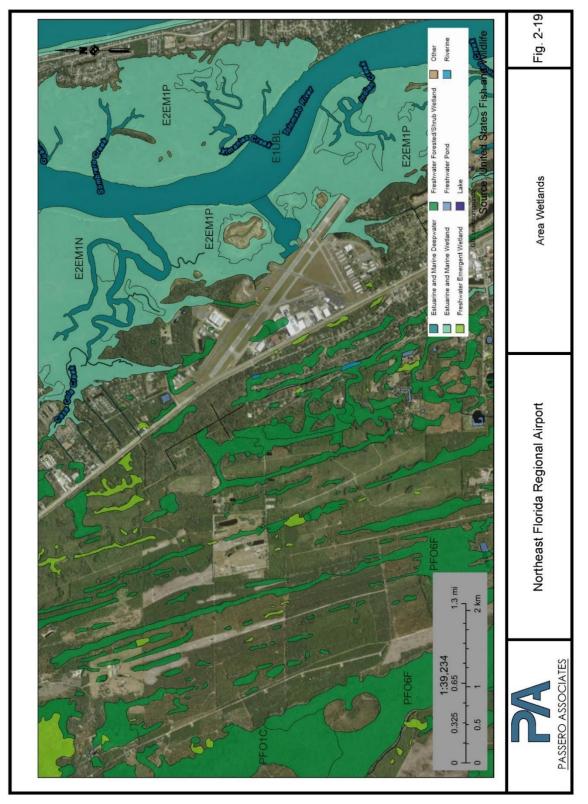

### Table of Figures

| Figure 1-1. Airport Location Map                | . 1-3 |
|-------------------------------------------------|-------|
| Figure 1-2. Airport Vicinity Map                | . 1-4 |
| Figure 1-3. 2005 Master Plan Graphic            | .1-6  |
| Figure 1-4. St Johns County Future Land Use Map | .1-9  |
| Figure 1-5. NPIAS Airport Map1                  | 1-15  |
| Figure 2-1. FAA Airport Diagram                 | . 2-2 |
| Figure 2-2. Pavement Condition Map              | .2-7  |