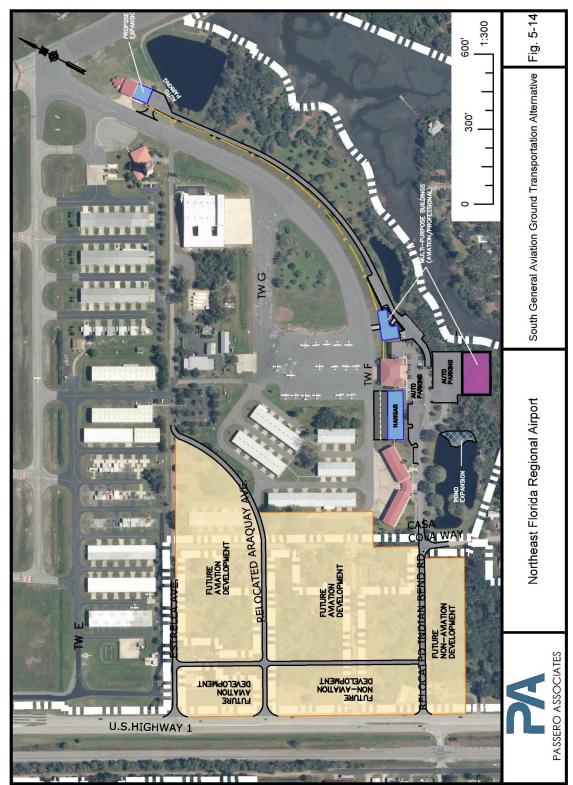

| Figure 5-21. Main Terminal Area Roadways                                                        | 5-47 |
|-------------------------------------------------------------------------------------------------|------|
| Figure 5-22. U.S. 1 to S. R. 313 Roadway                                                        | 5-50 |
| Figure 5-23. S.R. 313 to I-95                                                                   | 5-51 |
| Figure 5-24. I-95 to S.R. 16                                                                    | 5-52 |
| Figure 5-25. Non-Aeronautical Development: Commercial/Warehousing/Distribution with Rail Access | 5-54 |
| Figure 5-26. Aeronautical Use: Maintenance, Repair, Overhaul                                    | 5-55 |
| Figure 5-27. Non-Aeronautical Use: Public/Multi-Purpose                                         | 5-56 |
| Figure 5-28. Non-Aeronautical Use: Water/Wastewater Plants                                      | 5-57 |
| Figure 5-29. Non-Aeronautical Use: Passenger Rail/Intermodal                                    | 5-58 |
| Figure 5-30. Available Land from SJRWMD                                                         | 5-59 |
| Figure 5-31. NFRA Preferred Alternative                                                         | 5-70 |
| Figure 5-32. NFR-B Preferred Alternative                                                        | 5-71 |
| Figure 6-1. St. Johns County Recycling List of Acceptable Items                                 | 6-10 |
| Figure 6-2. Republic Services Single-Stream Recycling                                           | 6-11 |