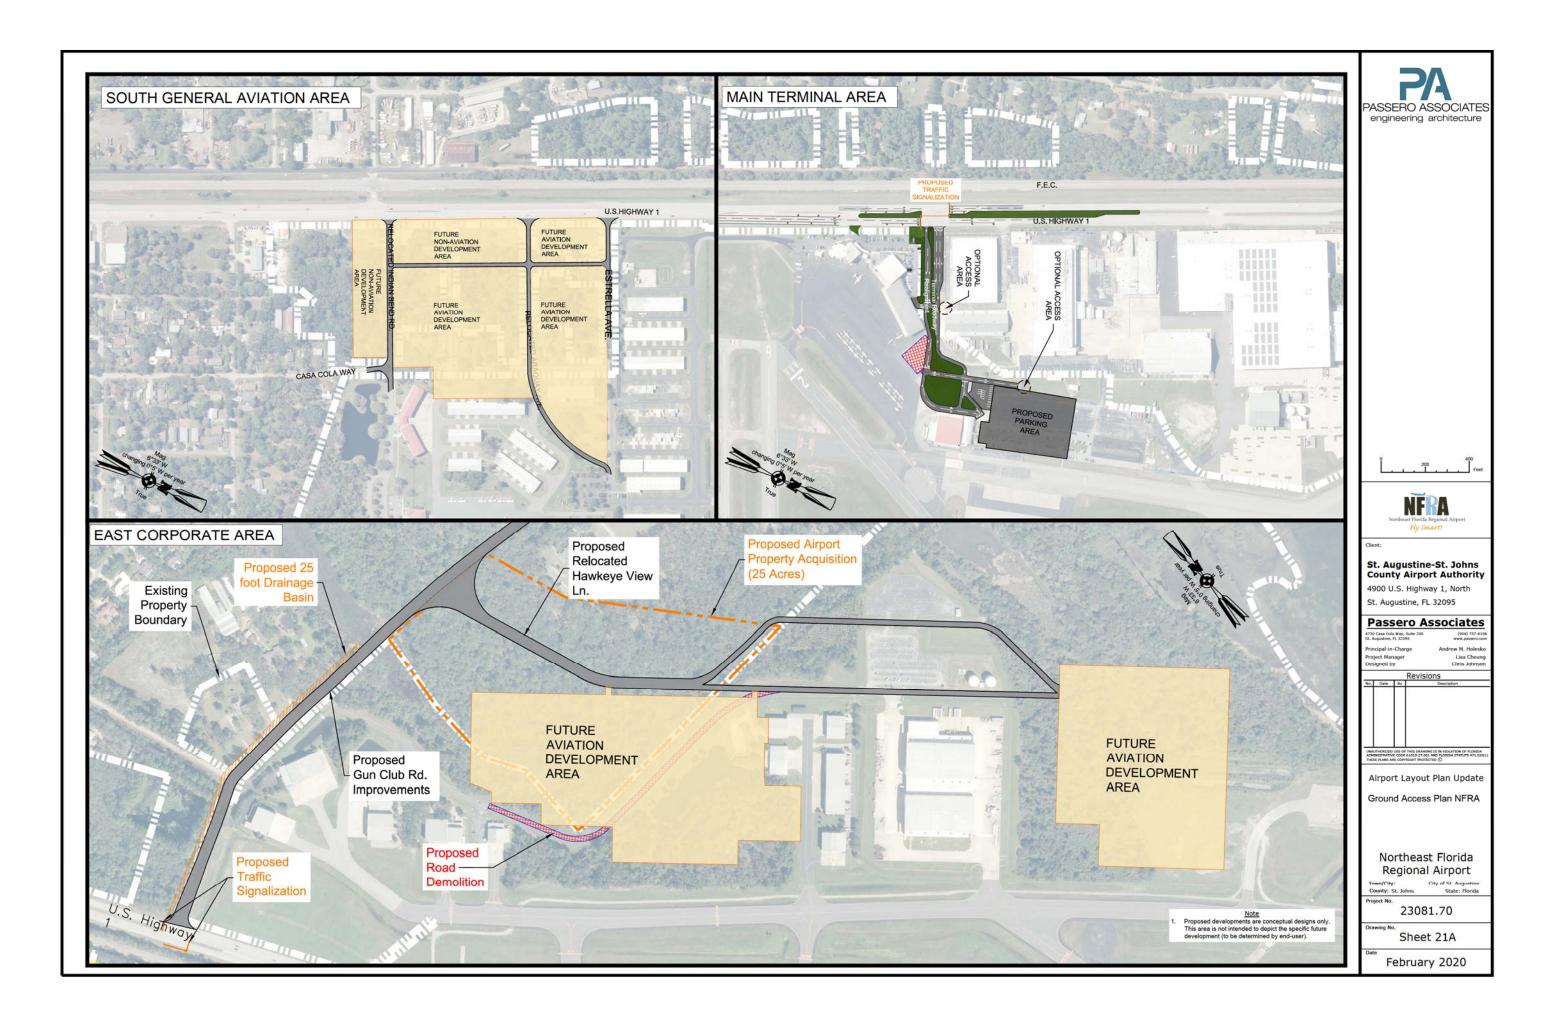

= 200' VERTICAL - 1: = 10'















| 40:1 DER<br>enetration | ON/OFF AIRPORT | DISPOSITION   |
|------------------------|----------------|---------------|
| 50.7                   | ON             | TRIM          |
| 6.2                    | ON             | LIGHT OR MARK |
| 13.4                   | OFF            | NONE          |
| 13                     | OFF            | NONE          |
| 21.4                   | OFF            | NONE          |
| 59                     | OFF            | TRIM          |
| 19.6                   | OFF            | TRIM          |
| 10.3                   | OFF            | TRIM          |
| 52.2                   | ON/OFF         | TRIM          |
| 1.2                    | ON/OFF         | TRIM          |



February 2020



























|                                                                                                                                                                                                                               |