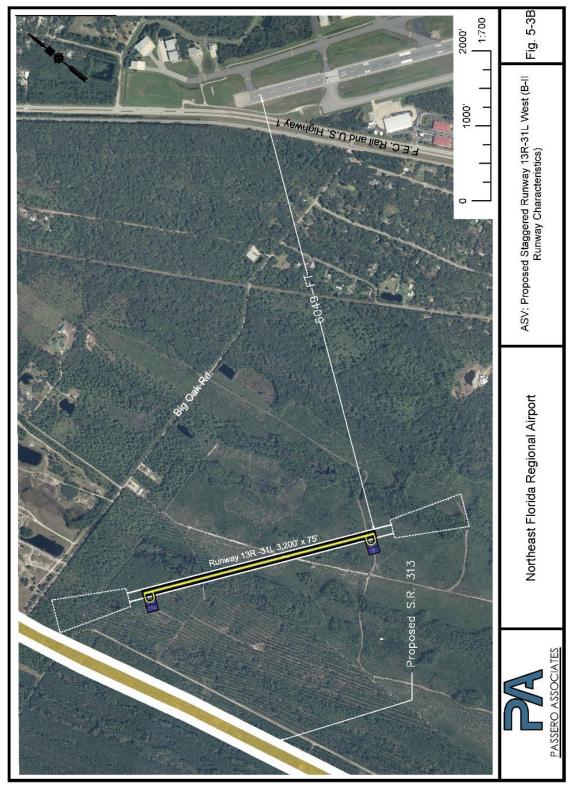

| Figure 4-1. Runway 13-31 Critical Aircraft: B737                                                                 | 4-7  |
|------------------------------------------------------------------------------------------------------------------|------|
| Figure 4-2. Runway 2-20 Existing and Forecasted Critical Aircraft - Cessna 172                                   | 4-8  |
| Figure 4-3. Runway 6-24 Forecasted Critical Aircraft - Beech 200 Super King Air                                  | 4-8  |
| Figure 4-4. Runway 20 RSA Deficiency                                                                             | 4-17 |
| Figure 4-5. GA Apron and Runways 2 and 6 RSA Deficiency                                                          | 4-18 |
| Figure 4-6. Penetrations to Runway 13 ROFZ                                                                       | 4-19 |
| Figure 4-7. Existing POFZ Conditions                                                                             | 4-21 |
| Figure 4-8. Penetrations to Runway 13 ROFA                                                                       | 4-23 |
| Figure 4-9. Penetrations to Runway 2-20 and 6-24 ROFA (B-I/Small Standards)                                      | 4-24 |
| Figure 4-10. Penetrations to Runway 13 RPZ                                                                       | 4-26 |
| Figure 4-11. Penetrations to Runways 2 and 6 RPZ                                                                 | 4-27 |
| Figure 4-12. Taxiway Design Group                                                                                | 4-30 |
| Figure 4-13. FAA Published "Hot Spots"                                                                           | 4-32 |
| Figure 4-14: Runway 6 to Taxiway Separation Deficiency for B-I/Small Operations                                  | 4-33 |
| Figure 5-1. Non-intersecting Runway on airport to the west of Runway 13-31 (700 feet separation from 13-31)      | 5-6  |
| Figure 5-2. Non-intersecting Runway on airport to the west of Runway 13-31 (2000 feet separation from 13-31).    | 5-7  |
| Figure 5-3A. Non-intersecting Runway on airport to the west of Runway 13-31 on NFRB (2000 feet separation 13-31) |      |
| Figure 5-3BProposed Parallel Runway 13R-31L on NFRB                                                              | 5-10 |
| Figure 5-4. ASV: Runway Alternate Site #1                                                                        | 5-11 |
| Figure 5-5. ASV: Runway Alternate Site #2                                                                        | 5-13 |
| Figure 5-6. Extend Runway 2-20 as crosswind runway                                                               | 5-16 |
| Figure 5-7. Extend Runway 6-24 as crosswind runway                                                               | 5-18 |
| Figure 5-8. Develop and Extend Runway 5-23 as crosswind runway                                                   | 5-20 |
| Figure 5-9. ASV: Extend Runway 4-22 (B-II) as crosswind runway                                                   | 5-21 |
| Figure 5-10. Conversion of Runway 2-20 into a Taxiway                                                            | 5-24 |
| Figure 5-11. FBO Direct Taxiway Connection Hotspot and Taxiway B2 Hotspot Mitigation                             | 5-25 |
| Figure 5-12. South General Aviation Alternative                                                                  | 5-27 |
| Figure 5-13. Taxiway D B-II Separation from Runway 6-24 and Taxiway E Partial Demolition                         | 5-30 |
| Figure 5-14. South General Aviation Area Roadway Improvements                                                    | 5-32 |
| Figure 5-15A. East Corporate Alternative 1 (17 Box Hangars and Relocated FBO)                                    | 5-35 |
| Figure 5-16. East Corporate Alternative 2 (Box Hangars South; Relocated FBO East                                 | 5-37 |
| Figure 5-17. East Corporate Area Roadway Improvements                                                            | 5-39 |
| Figure 5-18. Run-up Area 1 (Runway 2-20 and Taxiway B)                                                           | 5-42 |
| Figure 5-19. Run-up Area (Taxiway F)                                                                             | 5-43 |
| Figure 5-20. Automobile Parking Alternative                                                                      | 5-45 |