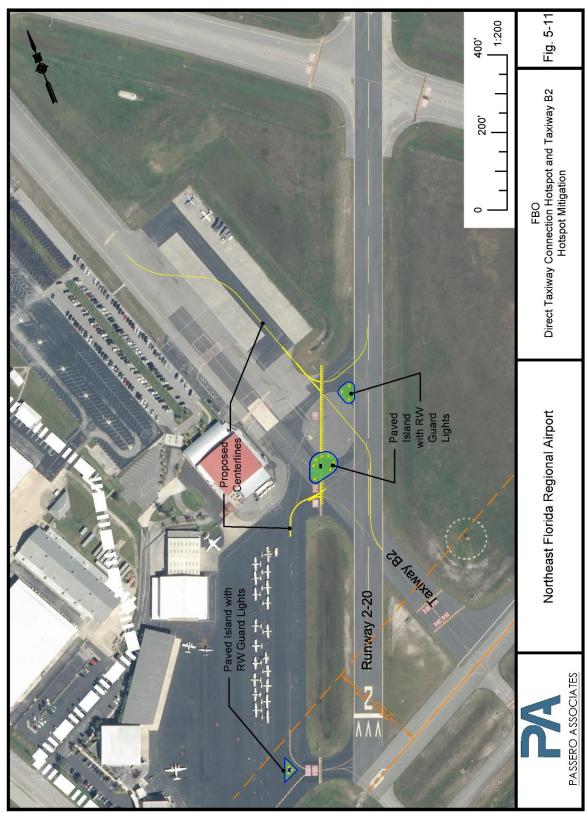

alling runway guard lights to further deter pilots from taxiing directly onto Runway 2-20 without making a turn.

#### Benefits:

- Mitigate and solve the hotspot caused by the non-standard connection between the FBO and runway environment.
- Correct the taxiway hotspot at Runway 2-20 and Taxiway B2 by narrowing the access and installing runway guard lights to raise situational awareness to an active runway.

- Cost associated with installing infrastructure.
- Costs associated with airfield markings and painting excess pavement "green" to show as nonactive pavement.
- o Potential for congestion at point of access into commercial service parking and FBO apron area.
- o No direct access to Runway 2 end without back-taxi operations.



Figure 5-10. Conversion of Runway 2-20 into a Taxiway





Figure 5-11. FBO Direct Taxiway Connection Hotspot and Taxiway B2 Hotspot Mitigation

| Description                 | No Build  | Convert Runway 2-20 to<br>Taxiway | Remove Connector/Narrow<br>Hotspot/Install Runway Guard<br>Lights |
|-----------------------------|-----------|-----------------------------------|-------------------------------------------------------------------|
| Project Type                | Airside   | Airside                           | Airside                                                           |
| Operational                 | 2         | 5                                 | 3                                                                 |
| Environmental               | 5         | 5                                 | 1