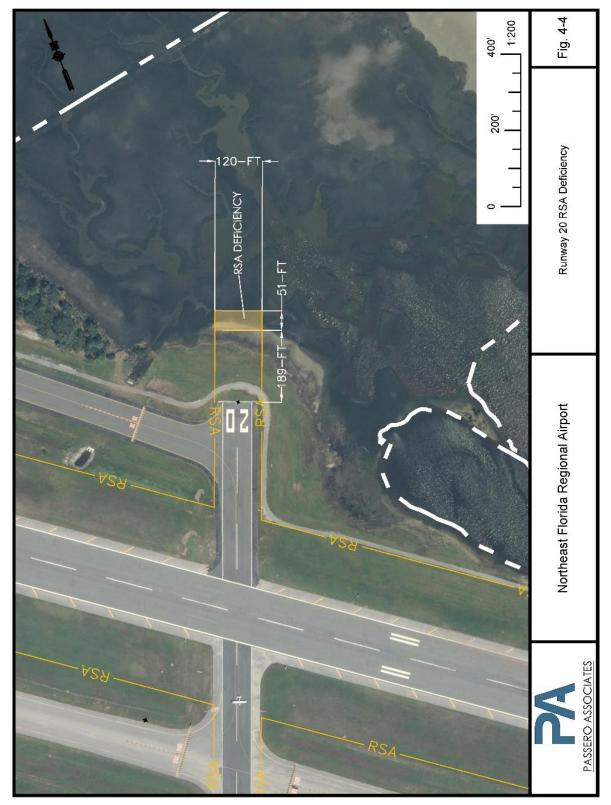

| Figure 4-1. Runway 13-31 Critical Aircraft: B737                                                                 | 4-7  |
|------------------------------------------------------------------------------------------------------------------|------|
| Figure 4-2. Runway 2-20 Existing and Forecasted Critical Aircraft - Cessna 172                                   | 4-8  |
| Figure 4-3. Runway 6-24 Forecasted Critical Aircraft - Beech 200 Super King Air                                  | 4-8  |
| Figure 4-4. Runway 20 RSA Deficiency                                                                             | 4-17 |
| Figure 4-5. GA Apron and Runways 2 and 6 RSA Deficiency                                                          | 4-18 |
| Figure 4-6. Penetrations to Runway 13 ROFZ                                                                       | 4-19 |
| Figure 4-7. Existing POFZ Conditions                                                                             | 4-21 |
| Figure 4-8. Penetrations to Runway 13 ROFA                                                                       | 4-23 |
| Figure 4-9. Penetrations to Runway 2-20 and 6-24 ROFA (B-I/Small Standards)                                      | 4-24 |
| Figure 4-10. Penetrations to Runway 13 RPZ                                                                       | 4-26 |
| Figure 4-11. Penetrations to Runways 2 and 6 RPZ                                                                 | 4-27 |
| Figure 4-12. Taxiway Design Group                                                                                | 4-30 |
| Figure 4-13. FAA Published "Hot Spots"                                                                           | 4-32 |
| Figure 4-14: Runway 6 to Taxiway Separation Deficiency for B-I/Small Operations                                  | 4-33 |
| Figure 5-1. Non-intersecting Runway on airport to the west of Runway 13-31 (700 feet separation from 13-31)      | 5-6  |
| Figure 5-2. Non-intersecting Runway on airport to the west of Runway 13-31 (2000 feet separation from 13-31).    | 5-7  |
| Figure 5-3A. Non-intersecting Runway on airport to the west of Runway 13-31 on NFRB (2000 feet separation 13-31) |      |
| Figure 5-3BProposed Parallel Runway 13R-31L on NFRB                                                              | 5-10 |
| Figure 5-4. ASV: Runway Alternate Site #1                                                                        | 5-11 |
| Figure 5-5. ASV: Runway Alternate Site #2                                                                        | 5-13 |
| Figure 5-6. Extend Runway 2-20 as crosswind runway                                                               | 5-16 |
| Figure 5-7. Extend Runway 6-24 as crosswind runway                                                               | 5-18 |
| Figure 5-8. Develop and Extend Runway 5-23 as crosswind runway                                                   | 5-20 |
| Figure 5-9. ASV: Extend Runway 4-22 (B-II) as crosswind runway                                                   | 5-21 |
| Figure 5-10. Conversion of Runway 2-20 into a Taxiway                                                            | 5-24 |
| Figure 5-11. FBO Direct Taxiway Connection Hotspot and Taxiway B2 Hotspot Mitigation                             | 5-25 |
| Figure 5-12. South General Aviation Alternative                                                                  | 5-27 |
| Figure 5-13. Taxiway D B-II Separation from Runway 6-24 and Taxiway E Partial Demolition                         | 5-30 |
| Figure 5-14. South General Aviation Area Roadway Improvements                                                    | 5-32 |
| Figure 5-15A. East Corporate Alternative 1 (17 Box Hangars and Relocated FBO)                                    | 5-35 |
| Figure 5-16. East Corporate Alternative 2 (Box Hangars South; Relocated FBO East                                 | 5-37 |
| Figure 5-17. East Corporate Area Roadway Improvements                                                            | 5-39 |
| Figure 5-18. Run-up Area 1 (Runway 2-20 and Taxiway B)                                                           | 5-42 |
| Figure 5-19. Run-up Area (Taxiway F)                                                                             | 5-43 |
| Figure 5-20. Automobile Parking Alternative                                                                      | 5-45 |