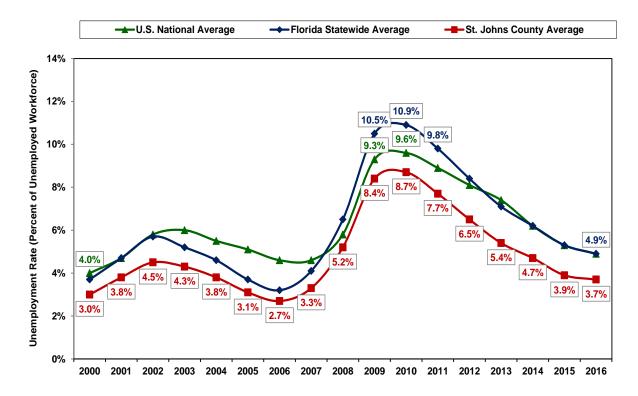

nemployment rate in St. Johns County was relatively low at 3.7% on an annualized basis in 2016. Furthermore, the 2016 unemployment rate was a slight decline from the unemployment rate of 3.9% in 2015 and well below the unemployment rate is still higher than the unemployment rate of 2.7% (low point) experienced in 2006, which was prior to the economic downturn that ultimately lead to the Great Recession of 2008-2009. The 2016 rate was also higher than the 3.0% rate experienced in 2000.

**Figure 3-2** also illustrates that St. Johns County has had a lower unemployment rate than both the U.S. national and the Florida statewide unemployment rates in every year since 2000. In 2016, the St. Johns unemployment rate was 1.2 percentage points lower than the national and statewide average of 4.9%



Figure 3-2. U.S. National, Florida and St Johns County Unemployment Rate Annual Trends 2000-2016

Source: U.S. Bureau of Labor Statistics

#### Average Weekly Wage

As illustrated in **Figure 3-3**, the average third quarter 2016 weekly wage of \$776 in St. Johns County fell below the U.S. national wage of \$1,027 and Florida statewide wage of \$905.

Figure 3-3. Third Quarter 2016 U.S. National, Florida and St. Johns County Average Weekly Wage



Average Florida statewide weekly wages tend to be skewed higher in counties with the largest populations with large cities serving as Source: U.S. Bureau of Labor Statistics

**Table 3-9** illustrates the average weekly wage for St. Johns County. In 2016, St. Johns County is ranked as having the 20th highest average weekly wages among all 67 co