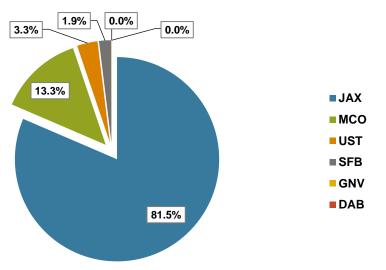

00.0% | 1,721,858                   |

Source: 2016 Airlines Reporting Corporation Data

While SGJ generated 55,962 origin and destination (O&D) passengers in 2016, analysis and extrapolation of the sample ticket data estimated the true market size to be nearly 1,694,000 O&D passengers in 2016, with only 3.3% of the traffic using SGJ. Jacksonville International Airport, Orlando International Airport and Orlando/Sanford International Airport captured virtually all other traffic in the sample (i.e., Jacksonville captured 81.5%, Orlando captured 13.3%, and Sanford captured 1.9% of the traffic). Gainesville and Daytona Beach captured virtually no traffic. **Figure 3-7** illustrates the distribution of traffic by airport, and **Figure 3-8** illustrates the number of O&D passengers by airport.



Figure 3-7. Distribution of Airline Traffic Demand Generated in SGJ's Catchment Area by Airport

Source: Year End Fourth Quarter 2016 Domestic and International Data

Figure 3-8. Origin and Destination Passengers Generated in SGJ's Catchment Area by Airport



Source: Year End Fourth Quarter 2016 Domestic and International Data

In addition to estimating the total number of O&D passengers for SGJ's catchment area, O&D market sizes were estimated by market. New York/Newark, Washington/Baltimore, Chicago, Miami/Ft. Lauderdale, and Philadelphia rank as the five largest O&D markets, and account for exactly one-third of all traffic. The 15 largest markets illustrated in **Figure 3-9** account for 55.1% of all traffic.

Figure 3-9. Origin and Destination Passengers and Percentage of total O&D