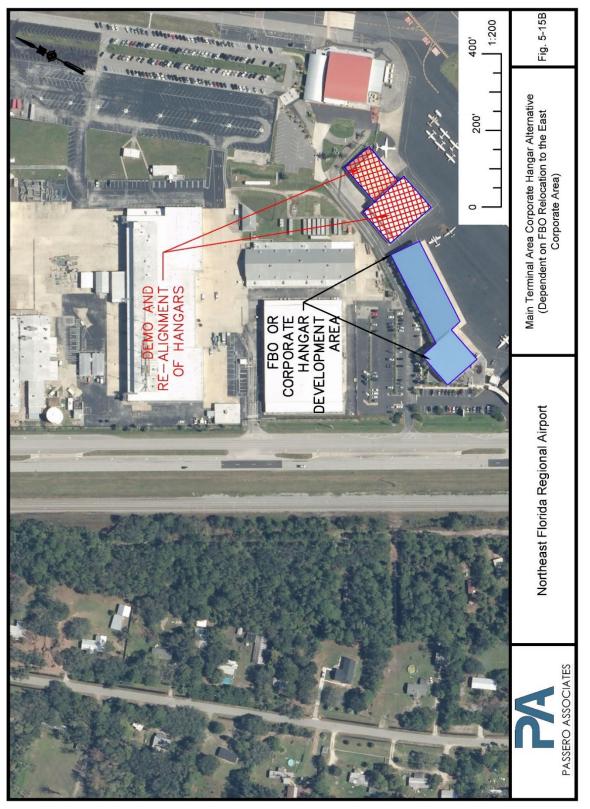

| 3                       |
| Cost                        | 5:\$     | 5:\$                     | 5:\$                    |
| Airfield Strategic          | 2        | 4                        | 3                       |
| Support-to-Community        | 3: 1 1 1 | 3: 1 1 1                 | 3: 1 1 1                |
| Revenue/ROI                 | 1: 🌖     | 3: 🌖 🌖 🌖                 | 3: 🧐 🌖 🌖                |
| Intermodal/SIS Connectivity | 1        | 1                        | 1                       |
| Business Strategic          | 2        | 5                        | 5                       |

#### Table 5-16. East Corporate Area Alternatives Summary



Figure 5-15A. East Corporate Alternative 1 (17 Box Hangars and Relocated FBO)



Figure 5-15B. Conversion of Previous FBO





Figure 5-16. East Corporate Alternative 2 (Box Hangars South; Relocated FBO East



## 5.1.3.2. East Corporate Area Roadway Access

Development on the east side will require roadway improvements to support the additional automobile vehicles.

### No Build Alternative

As a baseline comparison, the No build alternative is presented for consideration. This alternative is presented to maintain the access road in its' existing state of development. No new (or improved) facilities are proposed.

Benefits:

- 0 No environmental impacts.
- No additional development costs, only future rehabilitation and maintenance costs.

Impacts:

- Existing roadways will not support additional automobile traffic, when development occurs to meet demand.
- o Delays will be incurred.

### Build Alternative

Im