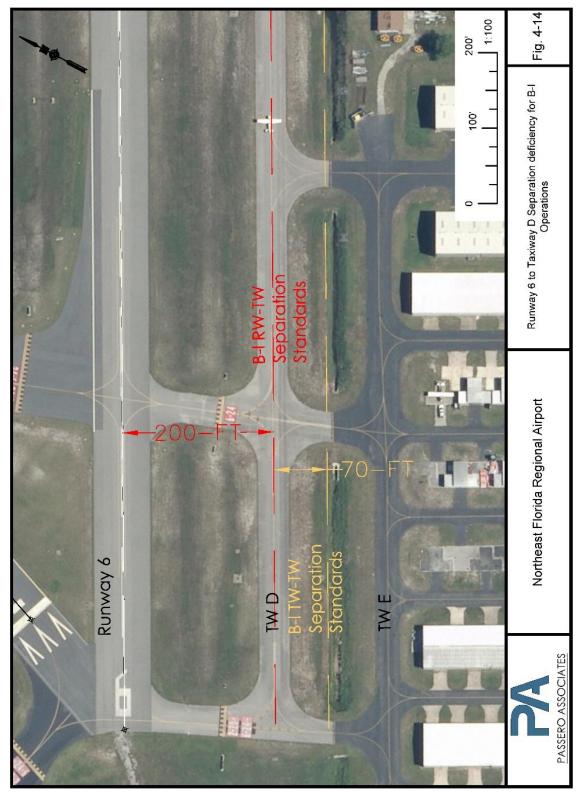

| Figure 4-1. Runway 13-31 Critical Aircraft: B737                                                                 | 4-7  |
|------------------------------------------------------------------------------------------------------------------|------|
| Figure 4-2. Runway 2-20 Existing and Forecasted Critical Aircraft - Cessna 172                                   | 4-8  |
| Figure 4-3. Runway 6-24 Forecasted Critical Aircraft - Beech 200 Super King Air                                  | 4-8  |
| Figure 4-4. Runway 20 RSA Deficiency                                                                             | 4-17 |
| Figure 4-5. GA Apron and Runways 2 and 6 RSA Deficiency                                                          | 4-18 |
| Figure 4-6. Penetrations to Runway 13 ROFZ                                                                       | 4-19 |
| Figure 4-7. Existing POFZ Conditions                                                                             | 4-21 |
| Figure 4-8. Penetrations to Runway 13 ROFA                                                                       | 4-23 |
| Figure 4-9. Penetrations to Runway 2-20 and 6-24 ROFA (B-I/Small Standards)                                      | 4-24 |
| Figure 4-10. Penetrations to Runway 13 RPZ                                                                       | 4-26 |
| Figure 4-11. Penetrations to Runways 2 and 6 RPZ                                                                 | 4-27 |
| Figure 4-12. Taxiway Design Group                                                                                | 4-30 |
| Figure 4-13. FAA Published "Hot Spots"                                                                           | 4-32 |
| Figure 4-14: Runway 6 to Taxiway Separation Deficiency for B-I/Small Operations                                  | 4-33 |
| Figure 5-1. Non-intersecting Runway on airport to the west of Runway 13-31 (700 feet separation from 13-31)      | 5-6  |
| Figure 5-2. Non-intersecting Runway on airport to the west of Runway 13-31 (2000 feet separation from 13-31).    | 5-7  |
| Figure 5-3A. Non-intersecting Runway on airport to the west of Runway 13-31 on NFRB (2000 feet separation 13-31) |      |
| Figure 5-3BProposed Parallel Runway 13R-31L on NFRB                                                              | 5-10 |
| Figure 5-4. ASV: Runway Alternate Site #1                                                                        | 5-11 |
| Figure 5-5. ASV: Runway Alternate Site #2                                                                        | 5-13 |
| Figure 5-6. Extend Runway 2-20 as crosswind runway                                                               | 5-16 |
| Figure 5-7. Extend Runway 6-24 as crosswind runway                                                               | 5-18 |
| Figure 5-8. Develop and Extend Runway 5-23 as crosswind runway                                                   | 5-20 |
| Figure 5-9. ASV: Extend Runway 4-22 (B-II) as crosswind runway                                                   | 5-21 |
| Figure 5-10. Conversion of Runway 2-20 into a Taxiway                                                            | 5-24 |
| Figure 5-11. FBO Direct Taxiway Connection Hotspot and Taxiway B2 Hotspot Mitigation                             | 5-25 |
| Figure 5-12. South General Aviation Alternative                                                                  | 5-27 |
| Figure 5-13. Taxiway D B-II Separation from Runway 6-24 and Taxiway E Partial Demolition                         | 5-30 |
| Figure 5-14. South General Aviation Area Roadway Improvements                                                    | 5-32 |
| Figure 5-15A. East Corporate Alternative 1 (17 Box Hangars and Relocated FBO)                                    | 5-35 |
| Figure 5-16. East Corporate Alternative 2 (Box Hangars South; Relocated FBO East                                 | 5-37 |
| Figure 5-17. East Corporate Area Roadway Improvements                                                            | 5-39 |
| Figure 5-18. Run-up Area 1 (Runway 2-20 and Taxiway B)                                                           | 5-42 |
| Figure 5-19. Run-up Area (Taxiway F)                                                                             | 5-43 |
| Figure 5-20. Automobile Parking Alternative                                                                      | 5-45 |