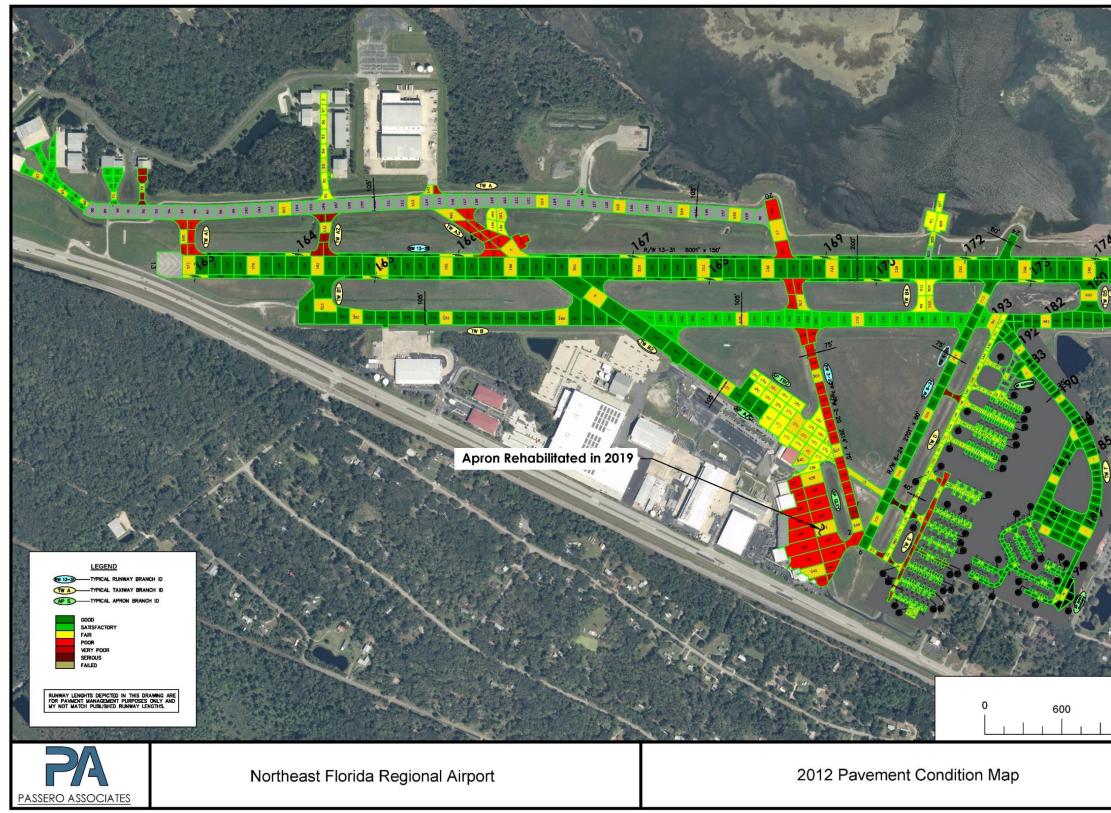

### Table of Figures

| Figure 1-1. Airport Location Map                | . 1-3 |
|-------------------------------------------------|-------|
| Figure 1-2. Airport Vicinity Map                | . 1-4 |
| Figure 1-3. 2005 Master Plan Graphic            | .1-6  |
| Figure 1-4. St Johns County Future Land Use Map | .1-9  |
| Figure 1-5. NPIAS Airport Map1                  | 1-15  |
| Figure 2-1. FAA Airport Diagram                 | . 2-2 |
| Figure 2-2. Pavement Condition Map              | .2-7  |