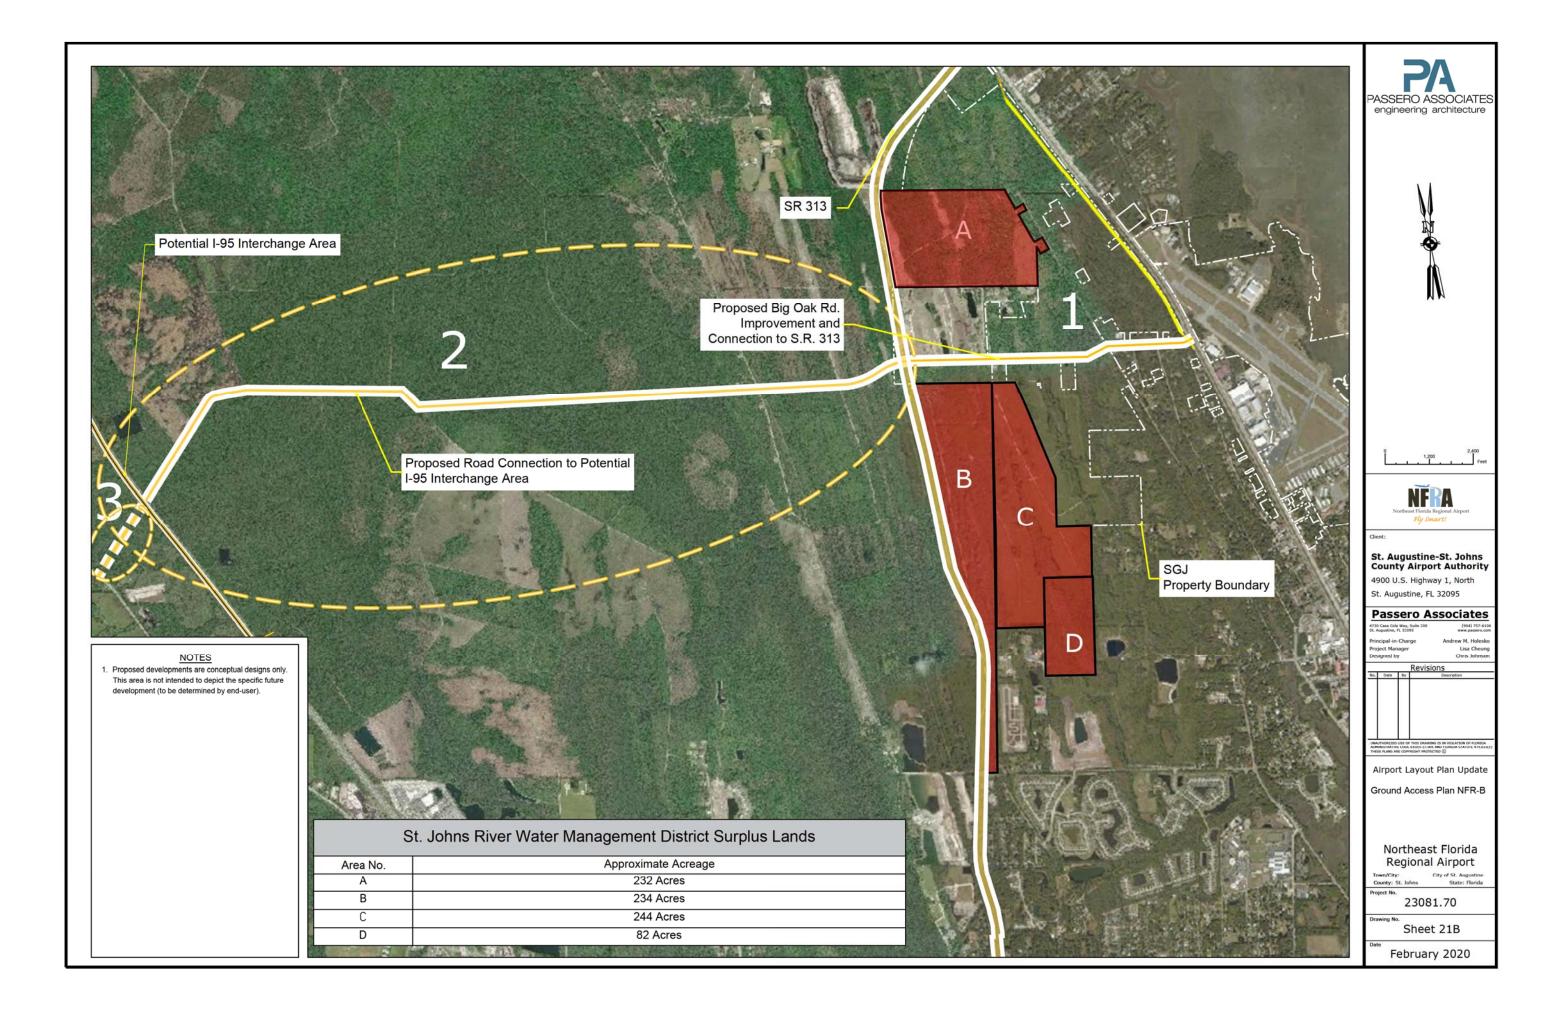

200' VERTICAL - 1: = 10'















| 40:1 DER<br>enetration | ON/OFF AIRPORT | DISPOSITION   |
|------------------------|----------------|---------------|
| 50.7                   | ON             | TRIM          |
| 6.2                    | ON             | LIGHT OR MARK |
| 13.4                   | OFF            | NONE          |
| 13                     | OFF            | NONE          |
| 21.4                   | OFF            | NONE          |
| 59                     | OFF            | TRIM          |
| 19.6                   | OFF            | TRIM          |
| 10.3                   | OFF            | TRIM          |
| 52.2                   | ON/OFF         | TRIM          |
| 1.2                    | ON/OFF         | TRIM          |



February 2020



























|                                                                                                                                                                                                                               |