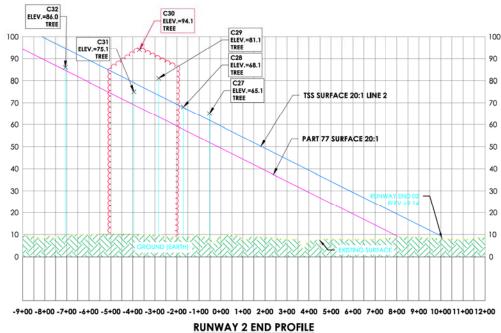

| 7.2. Con  | clusion                                                           |      |
|-----------|-------------------------------------------------------------------|------|
|           |                                                                   | 7-12 |
| 8. Airpo  | ort Layout Plan Drawing Set                                       | 8-1  |
| 8.1. Cov  | er Sheet                                                          | 8-2  |
| 8.2. Data | a Sheet                                                           | 8-2  |
| 8.3. Exis | sting Facilities Sheet                                            | 8-2  |
| 8.4. Airp | port Layout Plan                                                  | 8-2  |
| 8.5. Terr | minal Area Plans                                                  | 8-2  |
| 8.6. Mult | ti-Modal Connectivity Plan                                        | 8-3  |
| 8.7. Inne | er Portion of the Approach Surface Drawings                       | 8-3  |
| 8.8. Futu | ure 14 CFR Part 77 Airspace Surfaces (Airspace Plan)              | 8-3  |
| 8.9. Exte | ended Approach Zone Profiles                                      | 8-4  |
| 8.10. Dep | parture Surface Plan and Profiles                                 | 8-4  |
| 8.11. On- | and Off-Airport Land Use Map                                      | 8-4  |
| 8.12. Exh | ibit "A" Airport Property Inventory Map                           | 8-4  |
| 9. Imple  | ementation plan                                                   | 9-1  |
| 9.1. App  | proach                                                            | 9-1  |
| 9.2. Capi | ital Improvement Plan                                             | 9-1  |
| 9.3. Capi | ital Funding Sources                                              | 9-2  |
| 9.3.1. Fe | ederal Aviation Administration (FAA)                              | 9-2  |
| 9.4. Proj | jected Projects                                                   | 9-5  |
| 9.5. Airp | port Business Model                                               | 9-14 |
| 9.5.1. Н  | listoric Operating Revenue and Expenses                           | 9-14 |
| 9.5.2. Pr | rojected Operating Revenue and Expenses: Airport Related Projects | 9-15 |
| 9.6. Con  | clusion                                                           | 9-16 |