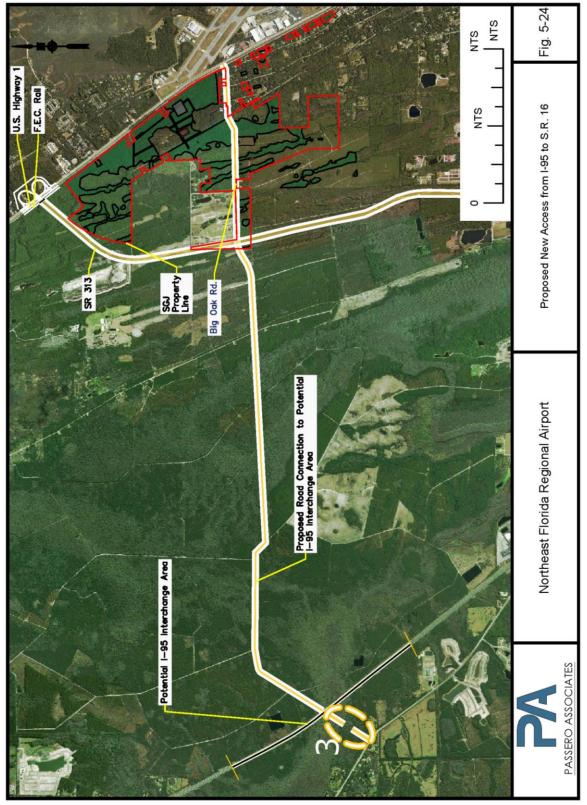

| Figure 5-21. Main Terminal Area Roadways                                                        | 5-47 |
|-------------------------------------------------------------------------------------------------|------|
| Figure 5-22. U.S. 1 to S. R. 313 Roadway                                                        | 5-50 |
| Figure 5-23. S.R. 313 to I-95                                                                   | 5-51 |
| Figure 5-24. I-95 to S.R. 16                                                                    | 5-52 |
| Figure 5-25. Non-Aeronautical Development: Commercial/Warehousing/Distribution with Rail Access | 5-54 |
| Figure 5-26. Aeronautical Use: Maintenance, Repair, Overhaul                                    | 5-55 |
| Figure 5-27. Non-Aeronautical Use: Public/Multi-Purpose                                         | 5-56 |
| Figure 5-28. Non-Aeronautical Use: Water/Wastewater Plants                                      | 5-57 |
| Figure 5-29. Non-Aeronautical Use: Passenger Rail/Intermodal                                    | 5-58 |
| Figure 5-30. Available Land from SJRWMD                                                         | 5-59 |
| Figure 5-31. NFRA Preferred Alternative                                                         | 5-70 |
| Figure 5-32. NFR-B Preferred Alternative                                                        | 5-71 |
| Figure 6-1. St. Johns County Recycling List of Acceptable Items                                 | 6-10 |
| Figure 6-2. Republic Services Single-Stream Recycling                                           | 6-11 |