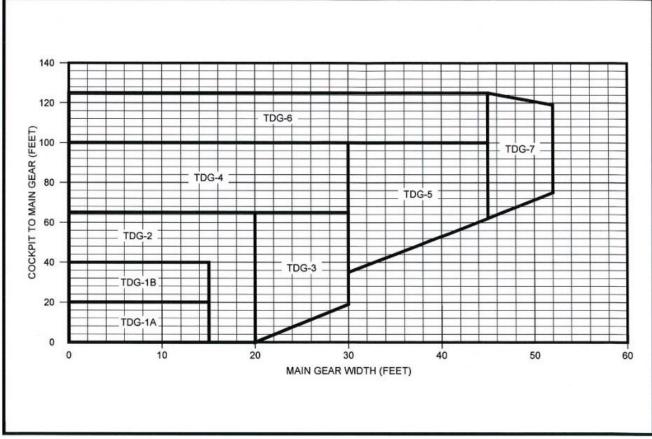

| Figure 4-1. Runway 13-31 Critical Aircraft: B737                                                                 | 4-7  |
|------------------------------------------------------------------------------------------------------------------|------|
| Figure 4-2. Runway 2-20 Existing and Forecasted Critical Aircraft - Cessna 172                                   | 4-8  |
| Figure 4-3. Runway 6-24 Forecasted Critical Aircraft - Beech 200 Super King Air                                  | 4-8  |
| Figure 4-4. Runway 20 RSA Deficiency                                                                             | 4-17 |
| Figure 4-5. GA Apron and Runways 2 and 6 RSA Deficiency                                                          | 4-18 |
| Figure 4-6. Penetrations to Runway 13 ROFZ                                                                       | 4-19 |
| Figure 4-7. Existing POFZ Conditions                                                                             | 4-21 |
| Figure 4-8. Penetrations to Runway 13 ROFA                                                                       | 4-23 |
| Figure 4-9. Penetrations to Runway 2-20 and 6-24 ROFA (B-I/Small Standards)                                      | 4-24 |
| Figure 4-10. Penetrations to Runway 13 RPZ                                                                       | 4-26 |
| Figure 4-11. Penetrations to Runways 2 and 6 RPZ                                                                 | 4-27 |
| Figure 4-12. Taxiway Design Group                                                                                | 4-30 |
| Figure 4-13. FAA Published "Hot Spots"                                                                           | 4-32 |
| Figure 4-14: Runway 6 to Taxiway Separation Deficiency for B-I/Small Operations                                  | 4-33 |
| Figure 5-1. Non-intersecting Runway on airport to the west of Runway 13-31 (700 feet separation from 13-31)      | 5-6  |
| Figure 5-2. Non-intersecting Runway on airport to the west of Runway 13-31 (2000 feet separation from 13-31).    | 5-7  |
| Figure 5-3A. Non-intersecting Runway on airport to the west of Runway 13-31 on NFRB (2000 feet separation 13-31) |      |
| Figure 5-3BProposed Parallel Runway 13R-31L on NFRB                                                              | 5-10 |
| Figure 5-4. ASV: Runway Alternate Site #1                                                                        | 5-11 |
| Figure 5-5. ASV: Runway Alternate Site #2                                                                        | 5-13 |
| Figure 5-6. Extend Runway 2-20 as crosswind runway                                                               | 5-16 |
| Figure 5-7. Extend Runway 6-24 as crosswind runway                                                               | 5-18 |
| Figure 5-8. Develop and Extend Runway 5-23 as crosswind runway                                                   | 5-20 |
| Figure 5-9. ASV: Extend Runway 4-22 (B-II) as crosswind runway                                                   | 5-21 |
| Figure 5-10. Conversion of Runway 2-20 into a Taxiway                                                            | 5-24 |
| Figure 5-11. FBO Direct Taxiway Connection Hotspot and Taxiway B2 Hotspot Mitigation                             | 5-25 |
| Figure 5-12. South General Aviation Alternative                                                                  | 5-27 |
| Figure 5-13. Taxiway D B-II Separation from Runway 6-24 and Taxiway E Partial Demolition                         | 5-30 |
| Figure 5-14. South General Aviation Area Roadway Improvements                                                    | 5-32 |
| Figure 5-15A. East Corporate Alternative 1 (17 Box Hangars and Relocated FBO)                                    | 5-35 |
| Figure 5-16. East Corporate Alternative 2 (Box Hangars South; Relocated FBO East                                 | 5-37 |
| Figure 5-17. East Corporate Area Roadway Improvements                                                            | 5-39 |
| Figure 5-18. Run-up Area 1 (Runway 2-20 and Taxiway B)                                                           | 5-42 |
| Figure 5-19. Run-up Area (Taxiway F)                                                                             | 5-43 |
| Figure 5-20. Automobile Parking Alternative                                                                      | 5-45 |