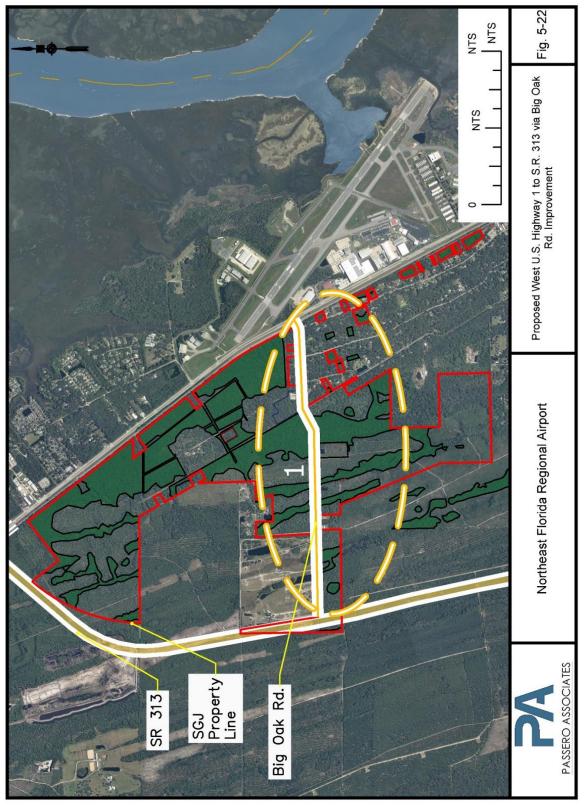

ment District.

#### Benefits:

- o Provides major regional benefit of access from I-95 to Airport area, State Route 313 and U.S. Highway 1.
- Provides alternate connection to north-south interstate highway system for daily use, emerging business use, emergency access and potential evacuation corridor.

#### Impacts:

- Environmental access, approval and permitting.
- Cost and availability of funding, including timeframe needed to implement.
- o Acceptance and approval from state of Florida and St Johns River Water Management District.
- Coordination within local and regional agencies for land use and ground access plans.

#### Segment 3: Connection from I-95 to State Route 16 (Figure 5-24)

• Provide for connection from I-95 to State Route 16.



Figure 5-22. U.S. 1 to S. R. 313 Roadway



Source: Passero Associates



#### Figure 5-23. S.R. 313 to I-95





Figure 5-24. I-95 to S.R. 16



| Description                    | No Action | U.S. Highway 1 to<br>State Route 313 | State Route 313 to I-<br>95 | I-95 to State Route<br>16 |
|--------------------------------|-----------|--------------------------------------|-----------------------------|---------------------------|
| Project Type                   | Landside  | Landside                             | Landside                    | Landside                  |
| Operational                    | 3         | 5                                    | 5                           | 5                         |
| Environmental                  | 5         | 2                                    | 2                           | 3