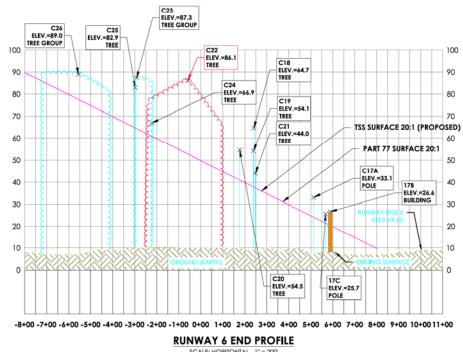

| 37.4                         | 6.6                     | OFF            | REMOVE      |
| C22  | TREE GROUP (5010) | 86.1                | 52.7                         | 33.4                    | ON/OFF         | REMOVE      |
| C23  | TREE GROUP        | 87.3                | 64.5                         | 22.8                    | OFF            | REMOVE      |
| C24  | TREE              | 66.9                | 60.7                         | 6.2                     | OFF            | REMOVE      |
| C25  | TREE              | 82.9                | 64.8                         | 18.1                    | OFF            | REMOVE      |
| C26  | TREE GROUP        | 89                  | 77.5                         | 11.5                    | OFF            | REMOVE      |



SCALE: HORIZONTAL - 1" = 200' VERTICAL - 1: = 10'















| 40:1 DER<br>enetration | ON/OFF AIRPORT | DISPOSITION   |
|------------------------|----------------|---------------|
| 50.7                   | ON             | TRIM          |
| 6.2                    | ON             | LIGHT OR MARK |
| 13.4                   | OFF            | NONE          |
| 13                     | OFF            | NONE          |
| 21.4                   | OFF            | NONE          |
| 59                     | OFF            | TRIM          |
| 19.6                   | OFF            | TRIM          |
| 10.3                   | OFF            | TRIM          |
| 52.2                   | ON/OFF         | TRIM          |
| 1.2                    | ON/OFF         | TRIM          |



February 2