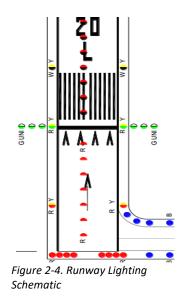

ights are activated by air traffic control tower during attended hours, or by pilots through the common traffic advisory frequency (CTAF) at 127.625 MHz by keying the on-aircraft microphone in a sequence when the air traffic control tower is closed. Runway 31 runway centerline lights are flush mounted. Cables run between the fixtures and overall this lighting system is in good condition. The runway edge lights are white, except for Runway 13 and Runway 31, where yellow lights replace white for approximately the last 1,850 feet to indicate a caution zone for landings.

Runway 13-31 have displaced thresholds which have a specific lighting schematic to identify the usable runway and the threshold. The edge of the pavement is marked with four red lights, either side of the runway centerline.



pavement is marked with four red lights, either side of the runway centerline. The displaced threshold is marked with four outboard lights on each side. These lights are half green, only the outboard light has the color yellow on the other side. Approaching aircraft will see green lights to indicate the threshold, while departing aircraft will see yellow lights, cautioning the end of the usable runway.

Runway 31 is also equipped with centerline lights, and a medium intensity approach lighting system with runway end identification lights (MALSR). The centerline lights are flush mounted, in pavement, and the lenses are half red, half white, interspersed with all white. This system which starts at the displaced threshold extends out 2,400 feet into the marsh. The lights are on pole stanchi