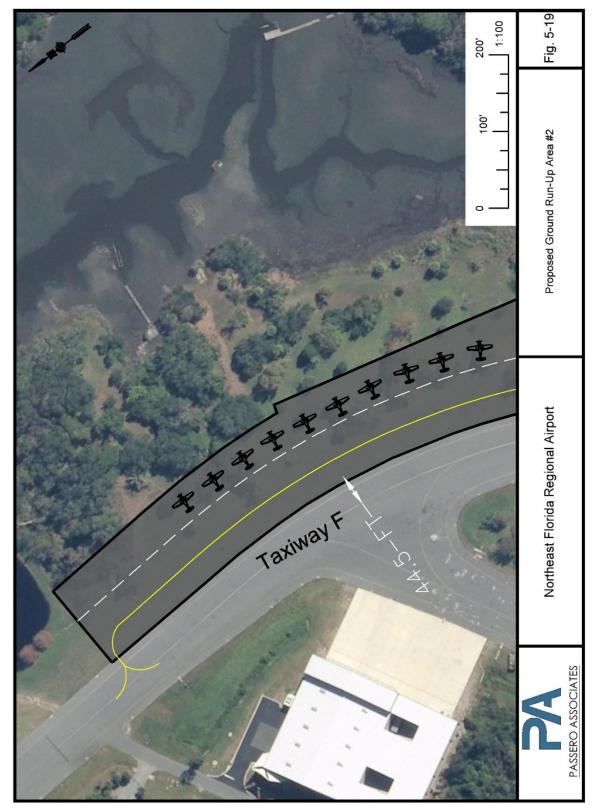

#### Benefits:

- Removes the aircraft from an active taxiway to perform run-up operations.
- o Minimizes airfield congestion.
- Located outside the TOFA.

#### Impacts:

- Costs to build run-up area.
- Run-up areas for small aircraft only.

#### Option 2: Provide Runup Area off Taxiway F (Figure 5-19)

- This option provides a runup area that can accommodate aircraft along Taxiway F.
- This runup area would be support aircraft departing the flight school within the south general aviation area.

#### Benefits:

- Removes the aircraft from an active taxiway to perform run-up operations.
- o Minimizes airfield congestion.
- Located outside the TOFA.

- Costs to build run-up area.
- Run-up areas for small aircraft only.





Source: Passero Associates



Figure 5-19. Run-up Area (Taxiway F)



Source: Passero Associates

#### Table 5-18. Runup Alternatives Summary

| Description                 | No Build | Taxiway F Option 1 | Taxiway F Option 2 |
|-----------------------------|----------|--------------------|--------------------|
| Project Type                | Airside  | Airside            | Airside            |
| Operational                 | 3        | 5                  | 5                  |
| Environmental               | 5        | 4                  | 4                  |
| Cost                        | 5:\$     | 1: \$\$\$\$\$      | 1: \$\$\$\$        |
| Airfield Strategic          | 2        | 5                  | 5                  |
| Support-to-Community        | 3: 1 1 1 | 1: 1               | 1: 🕈               |
| Revenue/ROI                 | 1: 🌖     | 1: