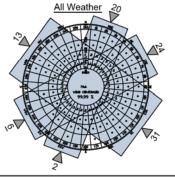

|                           |                                     |              |                  |               |               |                       |                                 |                |                                      |                          |                |

<u>VFR</u>

| Runway            | 10.5 kt | 13 kt  | 16 kt   | 20 kt   |
|-------------------|---------|--------|---------|---------|
| Runway 13-31      | 89.90%  | 94.19% | 98.31%  | 99.59%  |
| Runway 2-20       | 90.47%  | 94.96% | N/A     | N/A     |
| Runway 6-24       | 90.95%  | 95.65% | N/A     | N/A     |
| Runway 13-31/2-20 | 98.61%  | 99.65% | 99.89%  | 99.98%  |
| Runway 13-31/6-24 | 97.57%  | 99.35% | 99.87%  | 99.99%  |
| All Runways       | 99.90%  | 99.99% | 100.00% | 100.00% |



| All Weather       |         |        |        |         |  |  |  |  |  |  |  |  |
|-------------------|---------|--------|--------|---------|--|--|--|--|--|--|--|--|
| Runway            | 10.5 kt | 13 kt  | 16 kt  | 20 kt   |  |  |  |  |  |  |  |  |
| Runway 13-31      | 89.64%  | 94.05% | 98.17% | 99.51%  |  |  |  |  |  |  |  |  |
| Runway 2-20       | 90.84%  | 95.08% | N/A    | N/A     |  |  |  |  |  |  |  |  |
| Runway 6-24       | 90.40%  | 95.28% | N/A    | N/A     |  |  |  |  |  |  |  |  |
| Runway 13-31/2-20 | 98.53%  | 99.55% | 99.84% | 99.96%  |  |  |  |  |  |  |  |  |
| Runway 13-31/6-24 | 97.04%  | 99.15% | 99.80% | 99.96%  |  |  |  |  |  |  |  |  |
| All Runways       | 99.86%  | 99.79% | 99.99% | 100.00% |  |  |  |  |  |  |  |  |



| IFR Weather (Ceiling between 250 feet