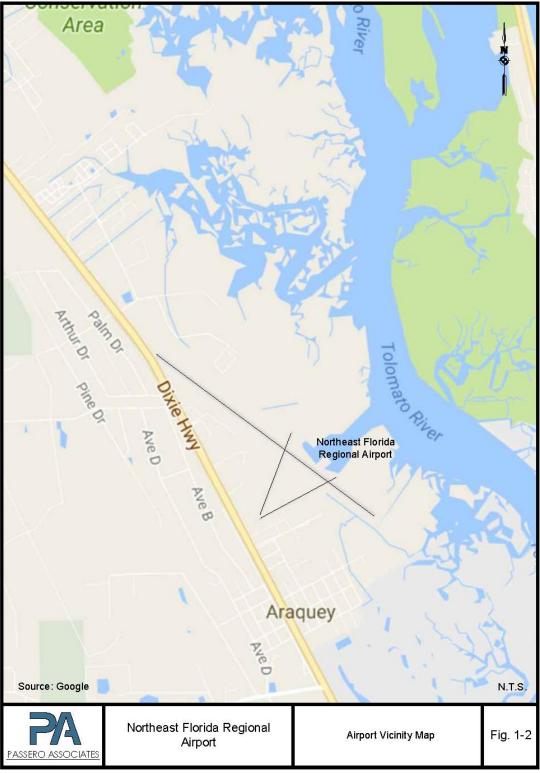

**Figure 1-1** identifies the general location of SGJ in the northeast region of Florida, and **Figure 1-2** identifies the vicinity and location of SGJ in relation to immediate ground access.

#### Figure 1-2. Airport Vicinity Map

Source: Passero Associates

In 1986 the Airport was given Part 139 Certification. Requirements from this certification made the Airport safer, which opened opportunities for FAA funding and for the Airport to become a General Aviation (GA) reliever airport for Jacksonville International Airport (JAX). In addition, technical improvements at the Airport attracted additional activities. In 1988 the Professional Golf Association (PGA) and Aero Sport teamed up to build the first hangar to house corporate jets. In 1989 with the addition of an Automated Weather Observation System (AWOS) and significant rehabilitation to FBO ramps, Taxiways B and D, and Runway 13-31, this opened the airport up for larger aircraft operations in which FedEx could use their Boeing 727s at the Airport. In 1995, the North American Top Gun academy opened a fighter pilot school at the Airport.