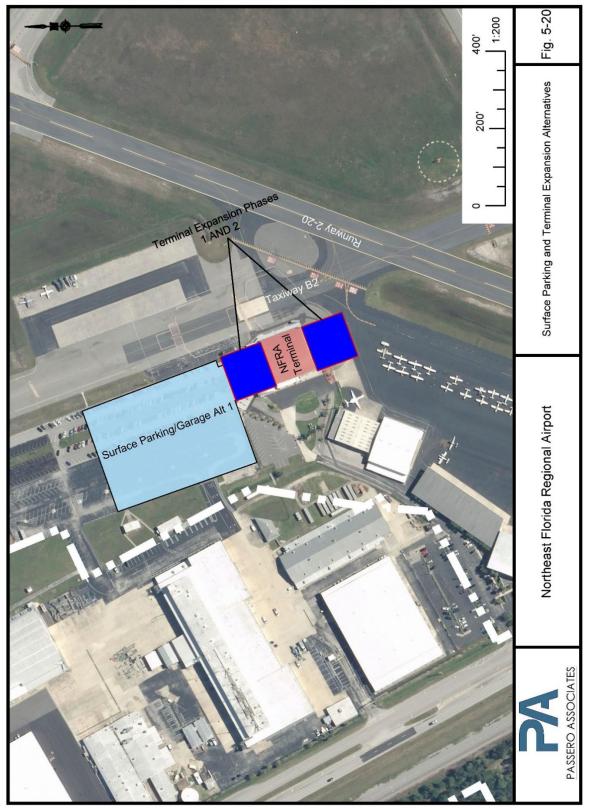

e of development. No new (or improved) facilities are proposed.

Benefits:

- o No environmental impacts or impacts to adjacent airfield facilities.
- No additional development costs, only future rehabilitation and maintenance costs.

Impacts:

• Not enough automobile parking to meet demand throughout the planning period.

## 5.1.5.1. Automobile Parking and Passenger Terminal Expansion

Additional, centrally located automobile parking is needed. To address this need, a parking garage is proposed. (Figure 5-20).

- This option constructs a one-story parking garage over the terminal parking lot.
- This option also proposes the expansion of the existing passenger terminal in two phases (i.e., expansion in each phase by approximately 14,000 SF).



Figure 5-20. Automobile Parking Alternative



Source: Passero Associates



#### Benefits:

- o Provide an additional 100 automobile parking spaces through one-story garage.
- 0 No airspace (height) conflict.
- Provides ability for shared usage with tenants.
- Provide additional space for tenants, and passengers through the expansion of the passenger terminal.

#### Impacts:

- o Significant Cost and limited availability of grant funding.
- Pedestrian distance to end-user locations.
- Limited ability to generate sufficient supporting revenue.
- Cost associated with the terminal expansion.
- Cost associated with the construction of the terminal parking garage.

#### Table 5-19. Parking Alternatives Summary

| Description                 | No Build | Terminal Garage |
|-----------------------------|----------|-----------------|
| Proj