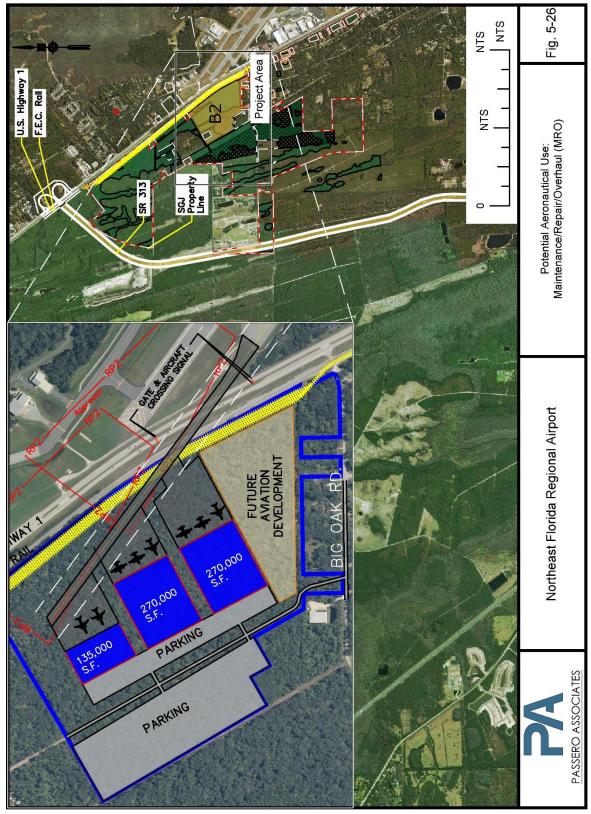

| Figure 5-21. Main Terminal Area Roadways                                                        | 5-47 |
|-------------------------------------------------------------------------------------------------|------|
| Figure 5-22. U.S. 1 to S. R. 313 Roadway                                                        | 5-50 |
| Figure 5-23. S.R. 313 to I-95                                                                   | 5-51 |
| Figure 5-24. I-95 to S.R. 16                                                                    | 5-52 |
| Figure 5-25. Non-Aeronautical Development: Commercial/Warehousing/Distribution with Rail Access | 5-54 |
| Figure 5-26. Aeronautical Use: Maintenance, Repair, Overhaul                                    | 5-55 |
| Figure 5-27. Non-Aeronautical Use: Public/Multi-Purpose                                         | 5-56 |
| Figure 5-28. Non-Aeronautical Use: Water/Wastewater Plants                                      | 5-57 |
| Figure 5-29. Non-Aeronautical Use: Passenger Rail/Intermodal                                    | 5-58 |
| Figure 5-30. Available Land from SJRWMD                                                         | 5-59 |
| Figure 5-31. NFRA Preferred Alternative                                                         | 5-70 |
| Figure 5-32. NFR-B Preferred Alternative                                                        | 5-71 |
| Figure 6-1. St. Johns County Recycling List of Acceptable Items                                 | 6-10 |
| Figure 6-2. Republic Services Single-Stream Recycling                                           | 6-11 |