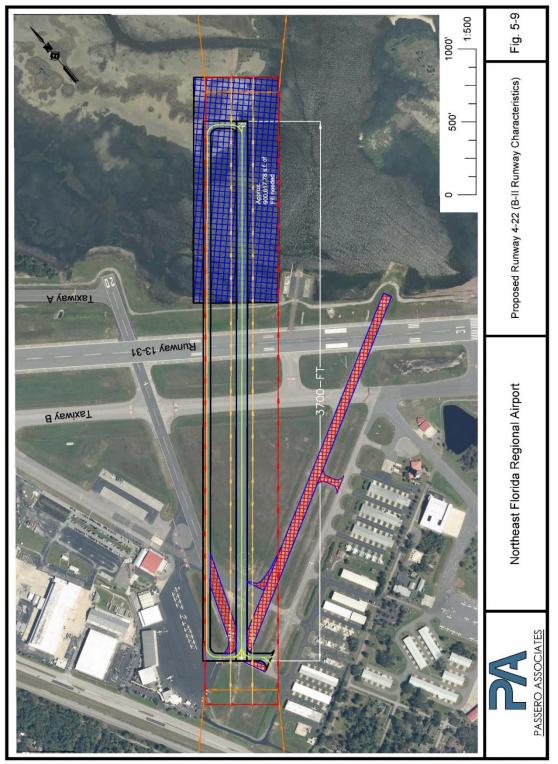

category B-II are satisfied.
- Provides a crosswind runway at exactly 90 degrees (off-set to Runway 13-31).

- o Taxiway D4 requires realignment.
- Portion of the FBO apron area encroaches in the ROFA.
- Cost to acquire approximately 18+/- acres of property, to be filled and graded.
- Significant environmental impact to existing West Indian Manatee habitat area (and wetlands), east end of runway, including cost and permitting / mitigation schedule.
- Cost to demolish Runway 6-24, and Taxiway D2.
- Cost to demolish portions of Runway 2-20 and Taxiway D3.
- o Requires realignment of the connector to Terminal Apron from Runway 13-31.





Figure 5-8. Develop and Extend Runway 5-23 as crosswind runway

Source: Passero Associates

Figure 5-9. ASV: Extend Runway 4-22 (B-II) as crosswind runway



| Description                    | No Build  | Runway 2-20 as<br>Crosswind | Runway 6-24 as<br>Crosswind | Runway 5-23 as<br>Crosswind | Runway 4-22 as<br>Crosswind |
|--------------------------------|-----------|-----------------------------|-----------------------------|-----------------------------|-----------------------------|
| Project Type                   | Airside   | Airside                     | Airside                     | Airside                     | Airside                     |
| Operational                    | 4         | 2                           | 4                           | 3                           | 3                           |
| Environmental                  | 5         | 2                           | 2                           | 1