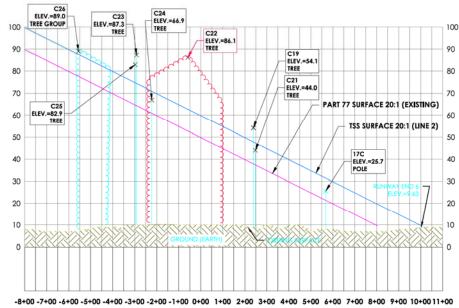

-------------------|------------------------------|-------------------------|----------------|-------------|
| C19 | TREE              | 54.1                | 47.8                         | 6.3                     | OFF            | REMOVE      |
| C22 | TREE GROUP (5010) | 86.1                | 62.7                         | 23.4                    | ON/OFF         | REMOVE      |
| C23 | TREE GROUP        | 87.3                | 74.5                         | 12.8                    | OFF            | REMOVE      |
| C25 | TREE              | 82.9                | 74.7                         | 8.2                     | OFF            | REMOVE      |
| C26 | TREE GROUP        | 89                  | 87.5                         | 1.5                     | OFF            | REMOVE      |







#### NOTES:

- ALL OBSTRUCTION DATA, RUNWAY COORDINATES AND ELEVATIONS FOR ARP, RUNWAY ENDS, AND DISPLACED THRESHOLDS HAVE BEEN OBTAINED FROM THE 2016 GUANTUM SPATIAL SURVEY. PLEASE NOTE THAT THE COORDINATES AND ELEVATION VALUES ARE DIFFERENT FROM THE PUBLISHED VALUES ON THE FAA 5010. THEREFORE, THE FAA 5010 FOR SGJ NEEDS TO BE UPDATED. BE UPDATED.
- TREES IDENTIFIED IN THE FAA 5010 MASTER RECORD ARE INCLUDED WITHIN THE RED OBSTRUCTION AREA IDENTIFIED IN THE PLAN AND PROFILE.
- ALL OBJECT ELEVATIONS ARE CURRENT AS OF THIS ALP UPDATE AND ARE SUBJECT TO CHANGE.



#### LEGEND

RSA - Runway Safety Area ROFA - Runway Object Free Area RPZ - Runway Protection Zone RPZ - Future Runway Protection Zone TSS - Threshold Siting Surface AS - Approach Surface



- FAA 5010 Tree Obstruction Area Pr