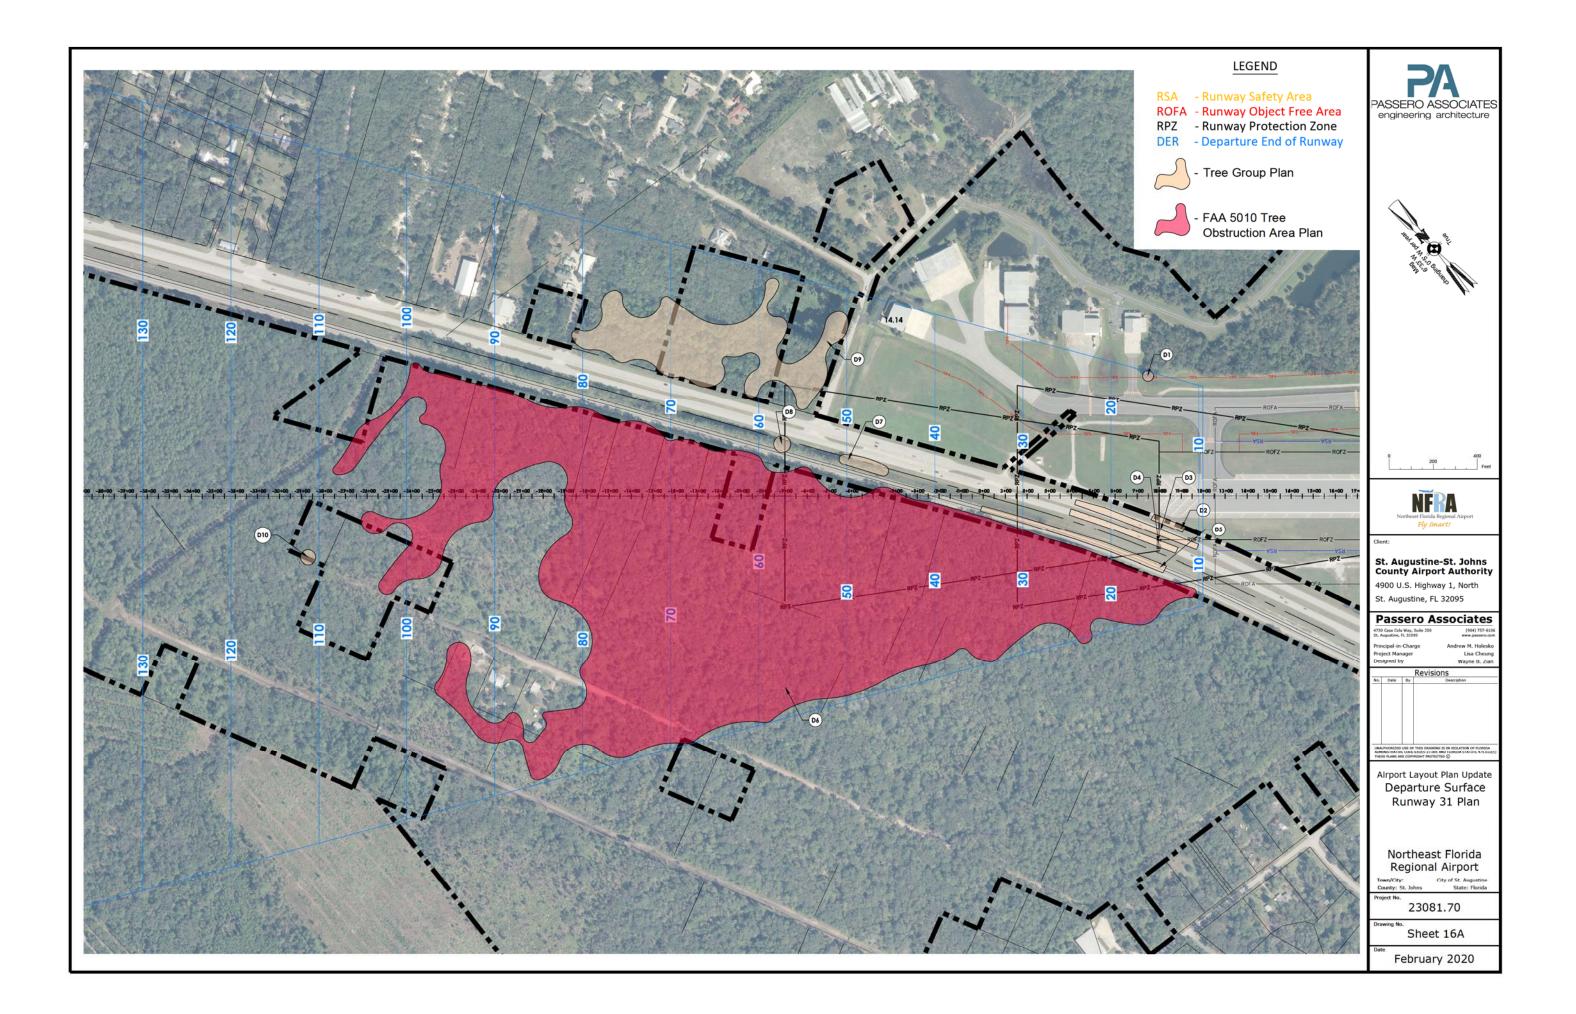

| Figure 2-3. Electrical Vault Backup Generator                                                                              |                |
|----------------------------------------------------------------------------------------------------------------------------|----------------|
| Figure 2-4. Runway Lighting Schematic                                                                                      | 2-8            |
| Figure 2-5. Retrofelctive Markers                                                                                          | 2-9            |
| Figure 2-6. Non-Precision and Visual Runway Markings                                                                       | 2-9            |
| Figure 2-7. Windsock                                                                                                       | 2-11           |
| Figure 2-8. 4-Box PAPI Schematic                                                                                           | 2-11           |
| Figure 2-9. AWOS Communication                                                                                             | 2-12           |
| Figure 2-10. All Weather Wind Rose                                                                                         | 2-14           |
| Figure 2-11. VFR Weather Wind Rose                                                                                         | 2-15           |
| Figure 2-12. IFR Weather Wind Rose                                                                                         | 2-16           |
| Figure 2-13. Airspace Graphic                                                                                              | 2-18           |
| Figure 2-14. Sectional Graphic                                                                                             |                |
| Figure 2-15. St. Johns County Overlay District                                                                             | 2-24           |
| Figure 2-16. General Aviation Buildings/Leaseholds (Source: Passero Associates)                                            | 2-27           |
| Figure 2-17. Zoning Map (St. Johns County, FL)                                                                             | 2-32           |
| Figure 2-18. Floodplain Map                                                                                                | 2-35           |
| Figure 2-19. Wetland Map                                                                                                   | 2-36           |
| Figure 3-1. St Johns County Population Growth Index and Florida Statewide Population Growth Index .                        |                |
| Figure 3-2. U.S. National, Florida and St Johns County Unemployment Rate Annual Trends 2000-2016                           |                |
| Figure 3-3. Third Quarter 2016 U.S. National, Florida and St. Johns County Average Weekly Wage                             |                |
| Figure 3-4. 2009-2015 U.S. National, Florida and St Johns County Median Household Income                                   |                |
| Figure 3-5. 2003-St Johns County Unemployment Rate and Northeast Florida Regional Airport Annual C<br>12                   | Operations. 3- |
| Figure 3-6. Catchment Area Map                                                                                             |                |
| Figure 3-7. Distribution of Airline Traffic Demand Generated in SGJ's Catchment Area by Airport                            |                |
| Figure 3-8. Origin and Destination Passengers Generated in SGJ's Catchment Area by Airport                                 |                |
| Figure 3-9. Origin and Destination Passengers and Percentage of total O&D Passengers in the 15 Large SGJ's Catchment Area  |                |
| Figure 3-10. Average One-Way Fares by Airport                                                                              |                |
| Figure 3-11. Origin and Destination Passengers and Percentage of total O&D Passengers in the 15 Large SGJ's Catchment Area |                |
| Figure 3-12. Airline Market Share for Traffic Generated in SGJ's Catchment Area                                            |                |
| Figure 3-13. Average One-Way Fare by Airline of Traffic generated in SGJ's Catchment Area                                  |                |
| Figure 3-14. Domestic versus international Traffic in SGJ's Catchment Area                                                 |                |
| Figure 3-15. 2007-2015 Commercial Airline and Air Taxi operations                                                          |                |
| Figure 3-16 Northeast Florida Regional Airport 2017 Forecasted Enplanements and Scheduled Seats per                        | Month 3-25     |