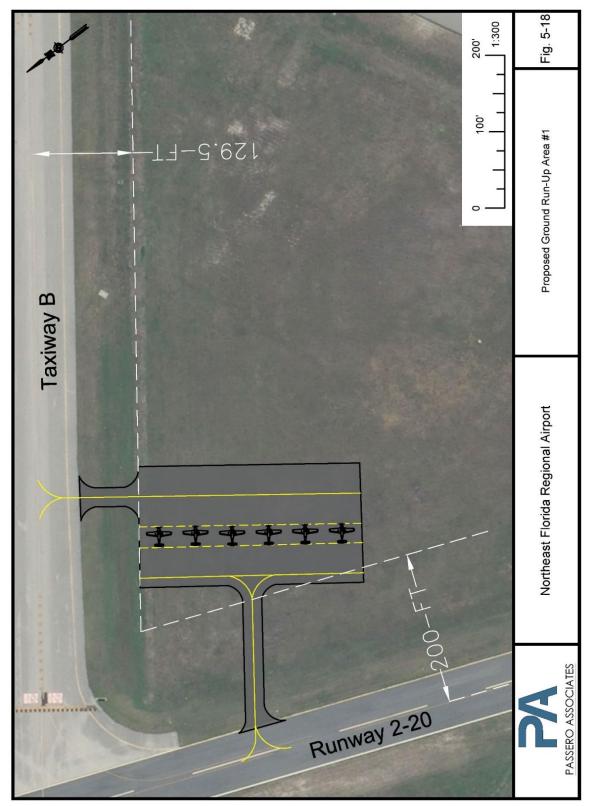

| Figure 4-1. Runway 13-31 Critical Aircraft: B737                                                                 | 4-7  |
|------------------------------------------------------------------------------------------------------------------|------|
| Figure 4-2. Runway 2-20 Existing and Forecasted Critical Aircraft - Cessna 172                                   | 4-8  |
| Figure 4-3. Runway 6-24 Forecasted Critical Aircraft - Beech 200 Super King Air                                  | 4-8  |
| Figure 4-4. Runway 20 RSA Deficiency                                                                             | 4-17 |
| Figure 4-5. GA Apron and Runways 2 and 6 RSA Deficiency                                                          | 4-18 |
| Figure 4-6. Penetrations to Runway 13 ROFZ                                                                       | 4-19 |
| Figure 4-7. Existing POFZ Conditions                                                                             | 4-21 |
| Figure 4-8. Penetrations to Runway 13 ROFA                                                                       | 4-23 |
| Figure 4-9. Penetrations to Runway 2-20 and 6-24 ROFA (B-I/Small Standards)                                      | 4-24 |
| Figure 4-10. Penetrations to Runway 13 RPZ                                                                       | 4-26 |
| Figure 4-11. Penetrations to Runways 2 and 6 RPZ                                                                 | 4-27 |
| Figure 4-12. Taxiway Design Group                                                                                | 4-30 |
| Figure 4-13. FAA Published "Hot Spots"                                                                           | 4-32 |
| Figure 4-14: Runway 6 to Taxiway Separation Deficiency for B-I/Small Operations                                  | 4-33 |
| Figure 5-1. Non-intersecting Runway on airport to the west of Runway 13-31 (700 feet separation from 13-31)      | 5-6  |
| Figure 5-2. Non-intersecting Runway on airport to the west of Runway 13-31 (2000 feet separation from 13-31).    | 5-7  |
| Figure 5-3A. Non-intersecting Runway on airport to the west of Runway 13-31 on NFRB (2000 feet separation 13-31) |      |
| Figure 5-3BProposed Parallel Runway 13R-31L on NFRB                                                              | 5-10 |
| Figure 5-4. ASV: Runway Alternate Site #1                                                                        | 5-11 |
| Figure 5-5. ASV: Runway Alternate Site #2                                                                        | 5-13 |
| Figure 5-6. Extend Runway 2-20 as crosswind runway                                                               | 5-16 |
| Figure 5-7. Extend Runway 6-24 as crosswind runway                                                               | 5-18 |
| Figure 5-8. Develop and Extend Runway 5-23 as crosswind runway                                                   | 5-20 |
| Figure 5-9. ASV: Extend Runway 4-22 (B-II) as crosswind runway                                                   | 5-21 |
| Figure 5-10. Conversion of Runway 2-20 into a Taxiway                                                            | 5-24 |
| Figure 5-11. FBO Direct Taxiway Connection Hotspot and Taxiway B2 Hotspot Mitigation                             | 5-25 |
| Figure 5-12. South General Aviation Alternative                                                                  | 5-27 |
| Figure 5-13. Taxiway D B-II Separation from Runway 6-24 and Taxiway E Partial Demolition                         | 5-30 |
| Figure 5-14. South General Aviation Area Roadway Improvements                                                    | 5-32 |
| Figure 5-15A. East Corporate Alternative 1 (17 Box Hangars and Relocated FBO)                                    | 5-35 |
| Figure 5-16. East Corporate Alternative 2 (Box Hangars South; Relocated FBO East                                 | 5-37 |
| Figure 5-17. East Corporate Area Roadway Improvements                                                            | 5-39 |
| Figure 5-18. Run-up Area 1 (Runway 2-20 and Taxiway B)                                                           | 5-42 |
| Figure 5-19. Run-up Area (Taxiway F)                                                                             | 5-43 |
| Figure 5-20. Automobile Parking Alternative                                                                      | 5-45 |