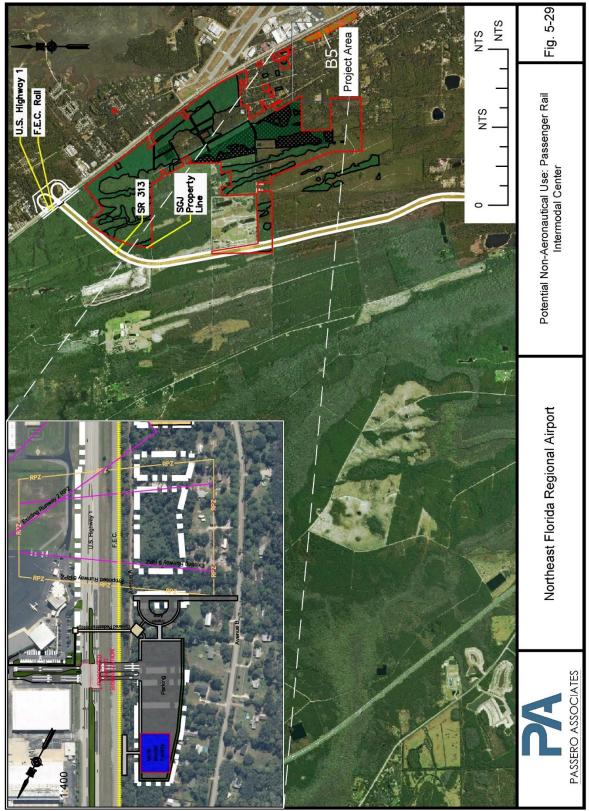

| Figure 5-21. Main Terminal Area Roadways                                                        | 5-47 |
|-------------------------------------------------------------------------------------------------|------|
| Figure 5-22. U.S. 1 to S. R. 313 Roadway                                                        | 5-50 |
| Figure 5-23. S.R. 313 to I-95                                                                   | 5-51 |
| Figure 5-24. I-95 to S.R. 16                                                                    | 5-52 |
| Figure 5-25. Non-Aeronautical Development: Commercial/Warehousing/Distribution with Rail Access | 5-54 |
| Figure 5-26. Aeronautical Use: Maintenance, Repair, Overhaul                                    | 5-55 |
| Figure 5-27. Non-Aeronautical Use: Public/Multi-Purpose                                         | 5-56 |
| Figure 5-28. Non-Aeronautical Use: Water/Wastewater Plants                                      | 5-57 |
| Figure 5-29. Non-Aeronautical Use: Passenger Rail/Intermodal                                    | 5-58 |
| Figure 5-30. Available Land from SJRWMD                                                         | 5-59 |
| Figure 5-31. NFRA Preferred Alternative                                                         | 5-70 |
| Figure 5-32. NFR-B Preferred Alternative                                                        | 5-71 |
| Figure 6-1. St. Johns County Recycling List of Acceptable Items                                 | 6-10 |
| Figure 6-2. Republic Services Single-Stream Recycling                                           | 6-11 |