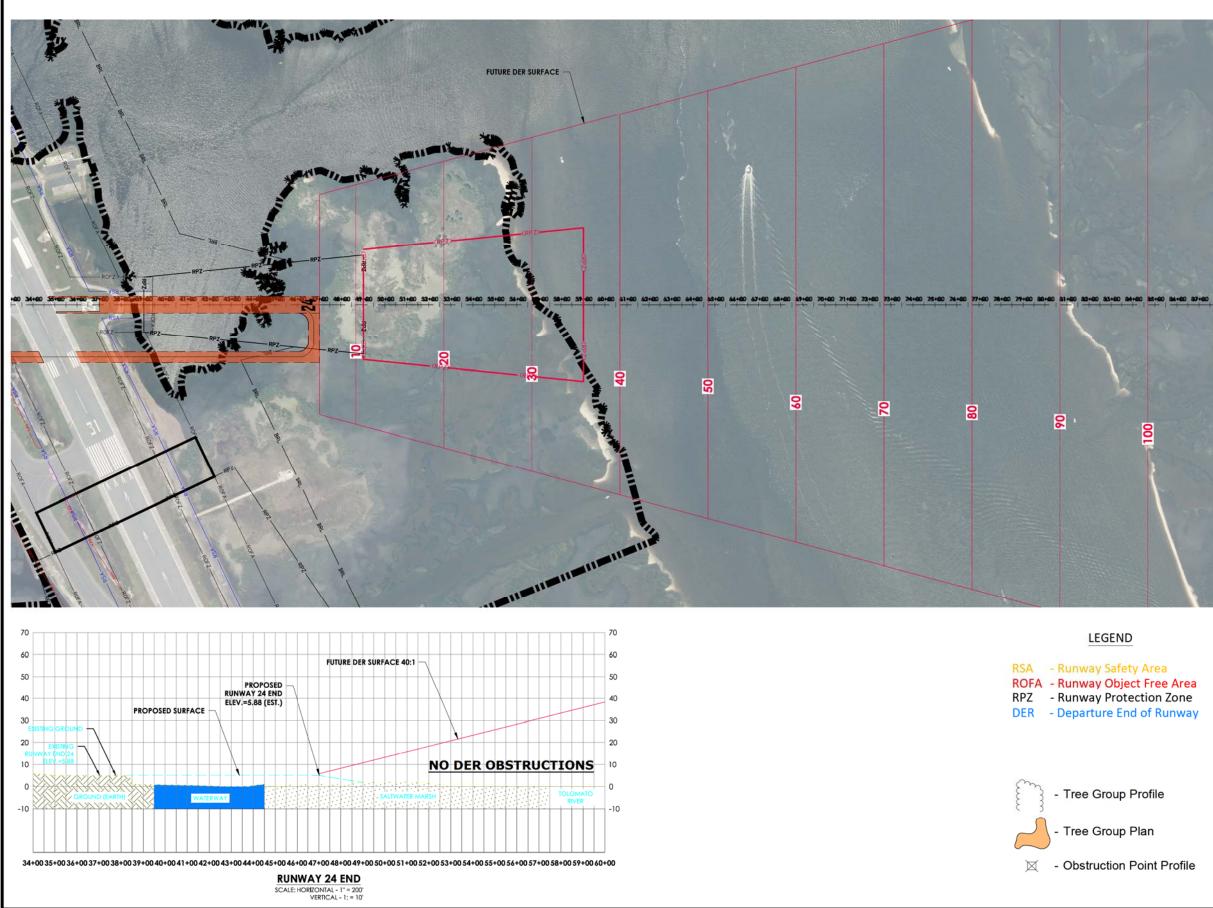

| 7.2. Con  | clusion                                                           |      |
|-----------|-------------------------------------------------------------------|------|
|           |                                                                   | 7-12 |
| 8. Airpo  | ort Layout Plan Drawing Set                                       | 8-1  |
| 8.1. Cov  | er Sheet                                                          | 8-2  |
| 8.2. Data | a Sheet                                                           | 8-2  |
| 8.3. Exis | sting Facilities Sheet                                            | 8-2  |
| 8.4. Airp | port Layout Plan                                                  | 8-2  |
| 8.5. Terr | minal Area Plans                                                  | 8-2  |
| 8.6. Mult | ti-Modal Connectivity Plan                                        | 8-3  |
| 8.7. Inne | er Portion of the Approach Surface Drawings                       | 8-3  |
| 8.8. Futu | ure 14 CFR Part 77 Airspace Surfaces (Airspace Plan)              | 8-3  |
| 8.9. Exte | ended Approach Zone Profiles                                      | 8-4  |
| 8.10. Dep | parture Surface Plan and Profiles                                 | 8-4  |
| 8.11. On- | and Off-Airport Land Use Map                                      | 8-4  |
| 8.12. Exh | ibit "A" Airport Property Inventory Map                           | 8-4  |
| 9. Imple  | ementation plan                                                   | 9-1  |
| 9.1. App  | proach                                                            | 9-1  |
| 9.2. Capi | ital Improvement Plan                                             | 9-1  |
| 9.3. Capi | ital Funding Sources                                              | 9-2  |
| 9.3.1. Fe | ederal Aviation Administration (FAA)                              | 9-2  |
| 9.4. Proj | jected Projects                                                   | 9-5  |
| 9.5. Airp | port Business Model                                               | 9-14 |
| 9.5.1. Н  | listoric Operating Revenue and Expenses                           | 9-14 |
| 9.5.2. Pr | rojected Operating Revenue and Expenses: Airport Related Projects | 9-15 |
| 9.6. Con  | clusion                                                           | 9-16 |