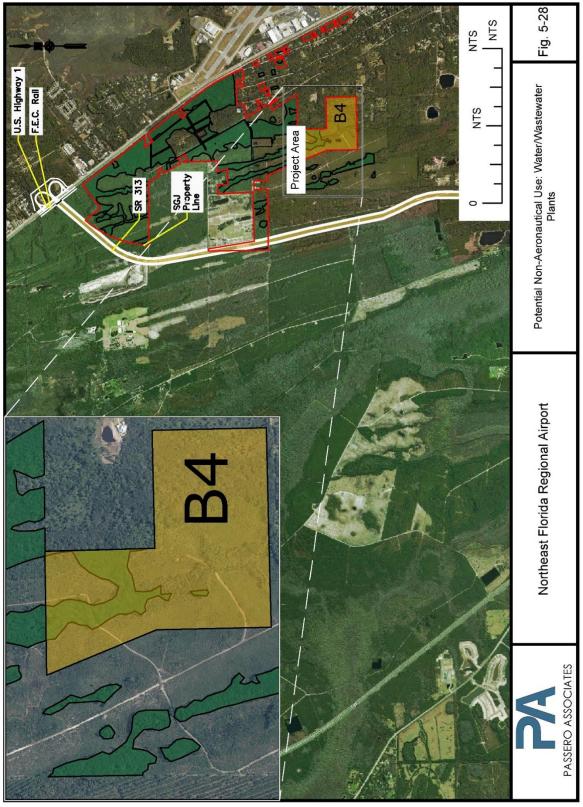

| Figure 5-21. Main Terminal Area Roadways                                                        | 5-47 |
|-------------------------------------------------------------------------------------------------|------|
| Figure 5-22. U.S. 1 to S. R. 313 Roadway                                                        | 5-50 |
| Figure 5-23. S.R. 313 to I-95                                                                   | 5-51 |
| Figure 5-24. I-95 to S.R. 16                                                                    | 5-52 |
| Figure 5-25. Non-Aeronautical Development: Commercial/Warehousing/Distribution with Rail Access | 5-54 |
| Figure 5-26. Aeronautical Use: Maintenance, Repair, Overhaul                                    | 5-55 |
| Figure 5-27. Non-Aeronautical Use: Public/Multi-Purpose                                         | 5-56 |
| Figure 5-28. Non-Aeronautical Use: Water/Wastewater Plants                                      | 5-57 |
| Figure 5-29. Non-Aeronautical Use: Passenger Rail/Intermodal                                    | 5-58 |
| Figure 5-30. Available Land from SJRWMD                                                         | 5-59 |
| Figure 5-31. NFRA Preferred Alternative                                                         | 5-70 |
| Figure 5-32. NFR-B Preferred Alternative                                                        | 5-71 |
| Figure 6-1. St. Johns County Recycling List of Acceptable Items                                 | 6-10 |
| Figure 6-2. Republic Services Single-Stream Recycling                                           | 6-11 |