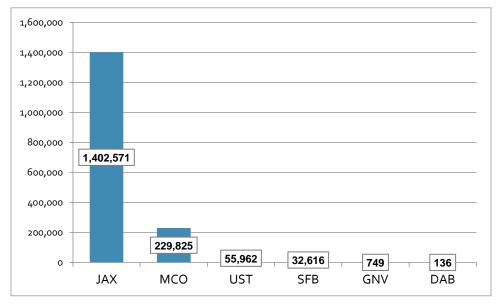

1,694,000 O&D passengers in 2016, with only 3.3% of the traffic using SGJ. Jacksonville International Airport, Orlando International Airport and Orlando/Sanford International Airport captured virtually all other traffic in the sample (i.e., Jacksonville captured 81.5%, Orlando captured 13.3%, and Sanford captured 1.9% of the traffic). Gainesville and Daytona Beach captured virtually no traffic. **Figure 3-7** illustrates the distribution of traffic by airport, and **Figure 3-8** illustrates the number of O&D passengers by airport.



Figure 3-7. Distribution of Airline Traffic Demand Generated in SGJ's Catchment Area by Airport

Source: Year End Fourth Quarter 2016 Domestic and International Data

Figure 3-8. Origin and Destination Passengers Generated in SGJ's Catchment Area by Airport



Source: Year End Fourth Quarter 2016 Domestic and International Data

In addition to estimating the total number of O&D passengers for SGJ's catchment area, O&D market sizes were estimated by market. New York/Newark, Washington/Baltimore, Chicago, Miami/Ft. Lauderdale, and Philadelphia rank as the five largest O&D markets, and account for exactly one-third of all traffic. The 15 largest markets illustrated in **Figure 3-9** account for 55.1% of all traffic.

Figure 3-9. Origin and Destination Passengers and Percentage of total O&D Passengers in the 15 Largest Markets in SGJ's Catchment Area



Source: Year End Fourth Quarter 2016 Domestic and International Data

As illustrated in **Figure 3-10**, the average one-way fare paid by passengers generated in SGJ's catchment area was calculated