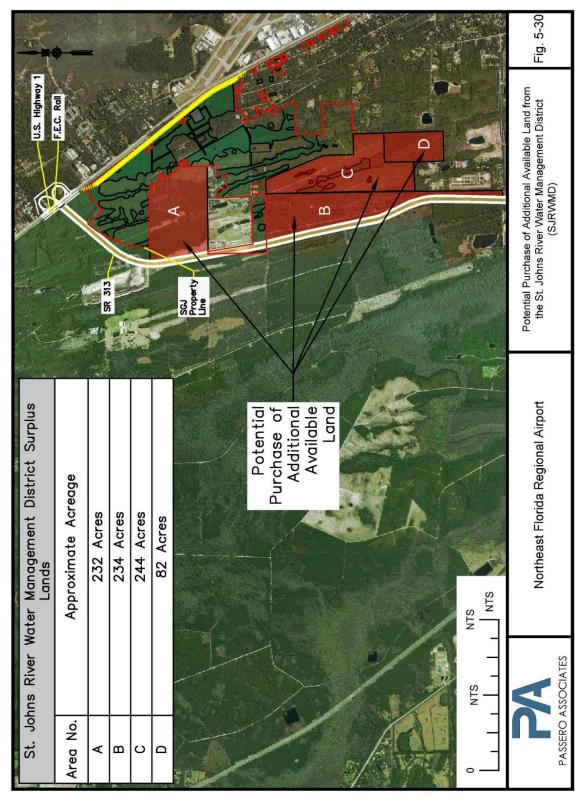

| Figure 5-21. Main Terminal Area Roadways                                                        | 5-47 |
|-------------------------------------------------------------------------------------------------|------|
| Figure 5-22. U.S. 1 to S. R. 313 Roadway                                                        | 5-50 |
| Figure 5-23. S.R. 313 to I-95                                                                   | 5-51 |
| Figure 5-24. I-95 to S.R. 16                                                                    | 5-52 |
| Figure 5-25. Non-Aeronautical Development: Commercial/Warehousing/Distribution with Rail Access | 5-54 |
| Figure 5-26. Aeronautical Use: Maintenance, Repair, Overhaul                                    | 5-55 |
| Figure 5-27. Non-Aeronautical Use: Public/Multi-Purpose                                         | 5-56 |
| Figure 5-28. Non-Aeronautical Use: Water/Wastewater Plants                                      | 5-57 |
| Figure 5-29. Non-Aeronautical Use: Passenger Rail/Intermodal                                    | 5-58 |
| Figure 5-30. Available Land from SJRWMD                                                         | 5-59 |
| Figure 5-31. NFRA Preferred Alternative                                                         | 5-70 |
| Figure 5-32. NFR-B Preferred Alternative                                                        | 5-71 |
| Figure 6-1. St. Johns County Recycling List of Acceptable Items                                 | 6-10 |
| Figure 6-2. Republic Services Single-Stream Recycling                                           | 6-11 |