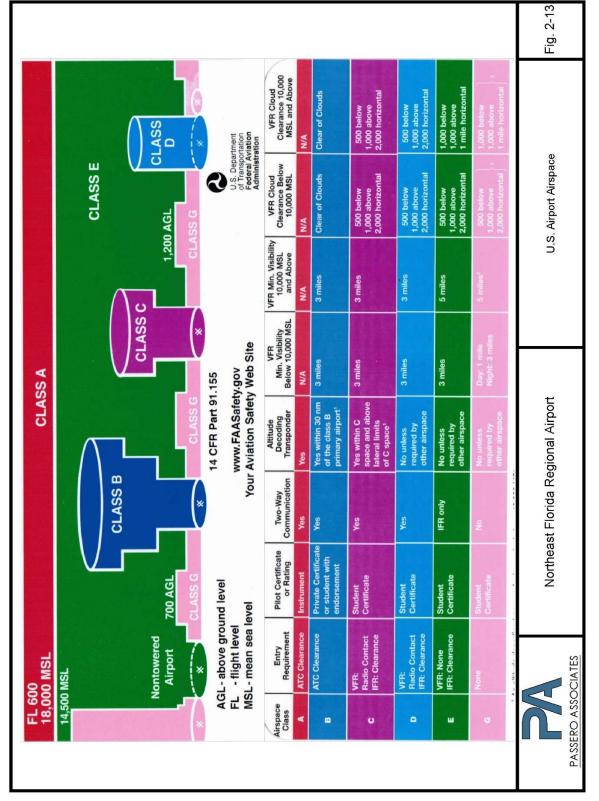

### Table of Figures

| Figure 1-1. Airport Location Map                | . 1-3 |
|-------------------------------------------------|-------|
| Figure 1-2. Airport Vicinity Map                | . 1-4 |
| Figure 1-3. 2005 Master Plan Graphic            | .1-6  |
| Figure 1-4. St Johns County Future Land Use Map | .1-9  |
| Figure 1-5. NPIAS Airport Map1                  | 1-15  |
| Figure 2-1. FAA Airport Diagram                 | . 2-2 |
| Figure 2-2. Pavement Condition Map              | .2-7  |