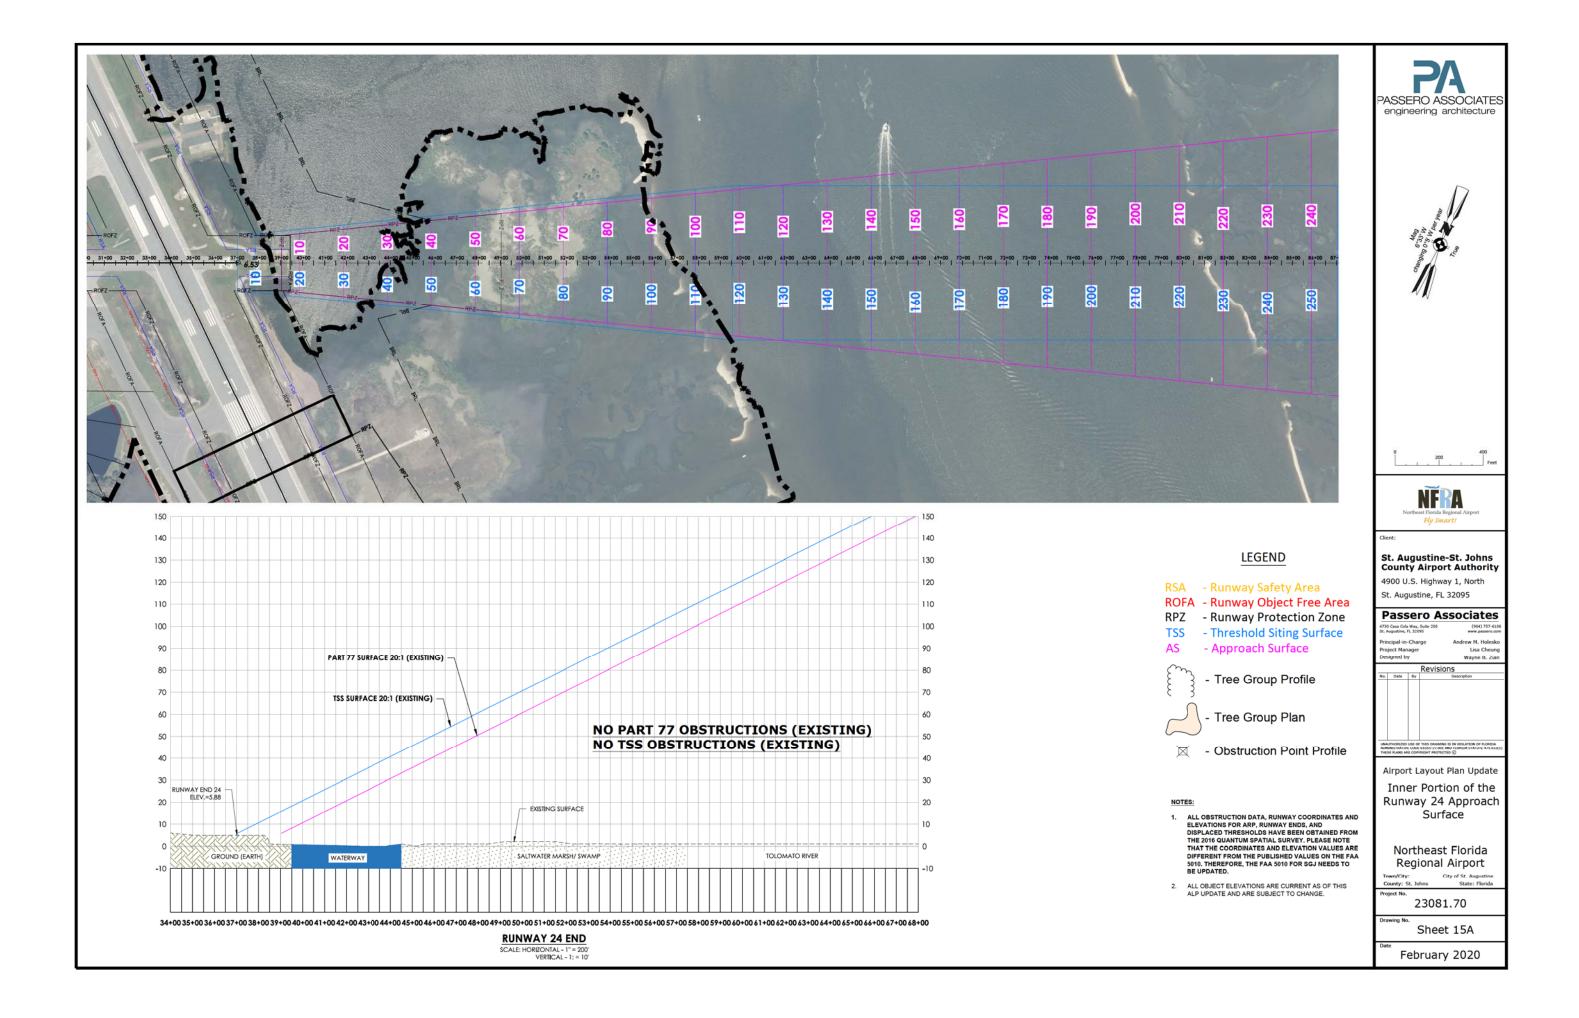

| OFF            | REMOVE      |
| C22  | TREE GROUP (5010) | 86.1                | 52.7                         | 33.4                    | ON/OFF         | REMOVE      |
| C23  | TREE GROUP        | 87.3                | 64.5                         | 22.8                    | OFF            | REMOVE      |
| C24  | TREE              | 66.9                | 60.7                         | 6.2                     | OFF            | REMOVE      |
| C25  | TREE              | 82.9                | 64.8                         | 18.1                    | OFF            | REMOVE      |
| C26  | TREE GROUP        | 89                  | 77.5                         | 11.5                    | OFF            | REMOVE      |



SCALE: HORIZONTAL - 1" = 200' VERTICAL - 1: = 10'















| 40:1 DER<br>enetration | ON/OFF AIRPORT | DISPOSITION   |
|------------------------|----------------|---------------|
| 50.7                   | ON             | TRIM          |
| 6.2                    | ON             | LIGHT OR MARK |
| 13.4                   | OFF            | NONE          |
| 13                     | OFF            | NONE          |
| 21.4                   | OFF            | NONE          |
| 59                     | OFF            | TRIM          |
| 19.6                   | OFF            | TRIM          |
| 10.3                   | OFF            | TRIM          |
| 52.2                   | ON/OFF         | TRIM          |
| 1.2                    | ON/OFF         | TRIM          |



February 2020



























|