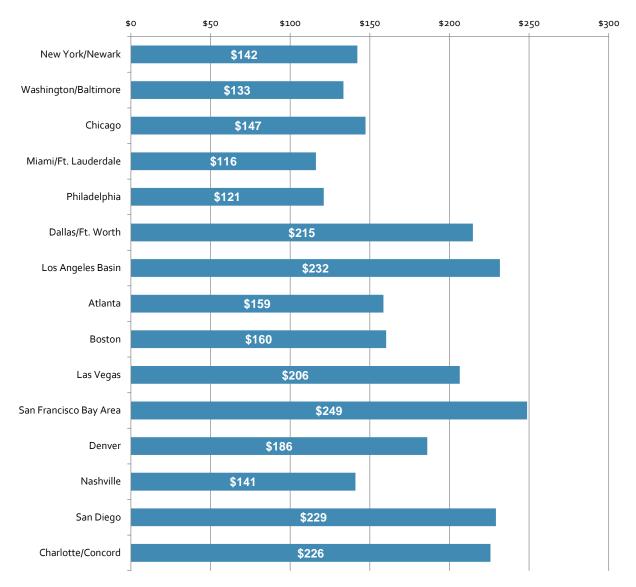

| Figure 4-1. Runway 13-31 Critical Aircraft: B737                                                                 | 4-7  |
|------------------------------------------------------------------------------------------------------------------|------|
| Figure 4-2. Runway 2-20 Existing and Forecasted Critical Aircraft - Cessna 172                                   | 4-8  |
| Figure 4-3. Runway 6-24 Forecasted Critical Aircraft - Beech 200 Super King Air                                  | 4-8  |
| Figure 4-4. Runway 20 RSA Deficiency                                                                             | 4-17 |
| Figure 4-5. GA Apron and Runways 2 and 6 RSA Deficiency                                                          | 4-18 |
| Figure 4-6. Penetrations to Runway 13 ROFZ                                                                       | 4-19 |
| Figure 4-7. Existing POFZ Conditions                                                                             | 4-21 |
| Figure 4-8. Penetrations to Runway 13 ROFA                                                                       | 4-23 |
| Figure 4-9. Penetrations to Runway 2-20 and 6-24 ROFA (B-I/Small Standards)                                      | 4-24 |
| Figure 4-10. Penetrations to Runway 13 RPZ                                                                       | 4-26 |
| Figure 4-11. Penetrations to Runways 2 and 6 RPZ                                                                 | 4-27 |
| Figure 4-12. Taxiway Design Group                                                                                | 4-30 |
| Figure 4-13. FAA Published "Hot Spots"                                                                           | 4-32 |
| Figure 4-14: Runway 6 to Taxiway Separation Deficiency for B-I/Small Operations                                  | 4-33 |
| Figure 5-1. Non-intersecting Runway on airport to the west of Runway 13-31 (700 feet separation from 13-31)      | 5-6  |
| Figure 5-2. Non-intersecting Runway on airport to the west of Runway 13-31 (2000 feet separation from 13-31).    | 5-7  |
| Figure 5-3A. Non-intersecting Runway on airport to the west of Runway 13-31 on NFRB (2000 feet separation 13-31) |      |
| Figure 5-3BProposed Parallel Runway 13R-31L on NFRB                                                              | 5-10 |
| Figure 5-4. ASV: Runway Alternate Site #1                                                                        | 5-11 |
| Figure 5-5. ASV: Runway Alternate Site #2                                                                        | 5-13 |
| Figure 5-6. Extend Runway 2-20 as crosswind runway                                                               | 5-16 |
| Figure 5-7. Extend Runway 6-24 as crosswind runway                                                               | 5-18 |
| Figure 5-8. Develop and Extend Runway 5-23 as crosswind runway                                                   | 5-20 |
| Figure 5-9. ASV: Extend Runway 4-22 (B-II) as crosswind runway                                                   | 5-21 |
| Figure 5-10. Conversion of Runway 2-20 into a Taxiway                                                            | 5-24 |
| Figure 5-11. FBO Direct Taxiway Connection Hotspot and Taxiway B2 Hotspot Mitigation                             | 5-25 |
| Figure 5-12. South General Aviation Alternative                                                                  | 5-27 |
| Figure 5-13. Taxiway D B-II Separation from Runway 6-24 and Taxiway E Partial Demolition                         | 5-30 |
| Figure 5-14. South General Aviation Area Roadway Improvements                                                    | 5-32 |
| Figure 5-15A. East Corporate Alternative 1 (17 Box Hangars and Relocated FBO)                                    | 5-35 |
| Figure 5-16. East Corporate Alternative 2 (Box Hangars South; Relocated FBO East                                 | 5-37 |
| Figure 5-17. East Corporate Area Roadway Improvements                                                            | 5-39 |
| Figure 5-18. Run-up Area 1 (Runway 2-20 and Taxiway B)                                                           | 5-42 |
| Figure 5-19. Run-up Area (Taxiway F)                                                                             | 5-43 |
| Figure 5-20. Automobile Parking Alternative                                                                      | 5-45 |