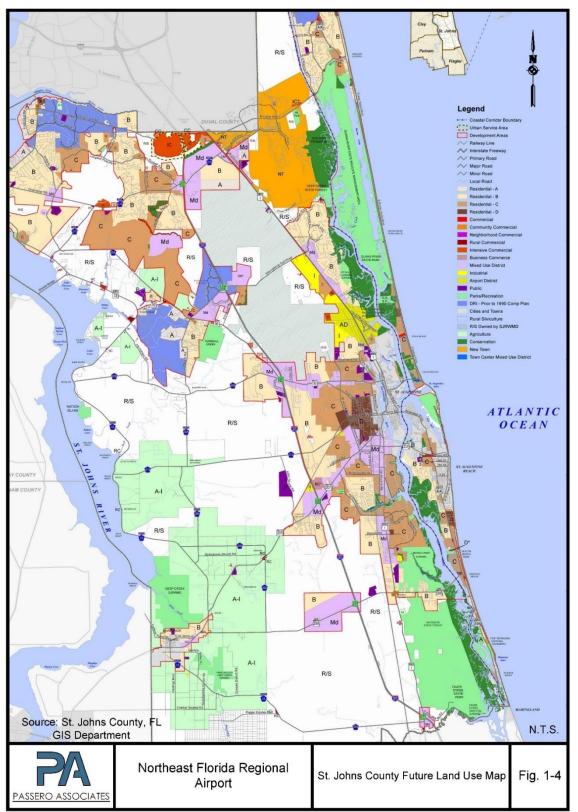

#### St. Johns County Comprehensive Plan

As shown in the St. Johns County Future Land Use Map (**Figure 1-4**) included in the St. Johns County Comprehensive Plan, SGJ is located within the Airport District (AD). The AD can be defined as lands occupied by SGJ for aeronautical use, along with land adjacent to the Airport. The St. Johns County will implement land development codes to ensure that all land uses within the AD are compatible with Airport operations. The permitted land uses within the AD are as follows:

- Agriculture;
- Cultural/Institutional;
- Neighborhood Business;
- General Business;
- High Intensity Commercial;
- Highway Commercial;
- Light Industrial;
- Neighborhood Public Service;
- General Public Service;
- Regional Business and Commercial;
- Mining and Extraction; and
- Land Uses zoned Residential Single Family or Multi-Family shall not exceed 13 units per acre.

The St. Johns County's overall goals for SGJ within the St. Johns Comprehensive Plan are:

- 1. Coordinate aviation activities with other state, local and regional transportation and planning agencies to ensure that access to SGJ is prioritized during the development of surface transportation and transit projects.
- 2. Retain SGJ as a reliever airport for Jacksonville International Airport, and encourage improvements to existing facilities to ensure safety and efficiency of operations, e.g., pavement strengthening and widening, and upgrades to navigational aids (NAVAIDS).
- 3. Assist in any feasibility study for another airport to serve the three-county area of St. Johns, Clay, and Duval Counties.