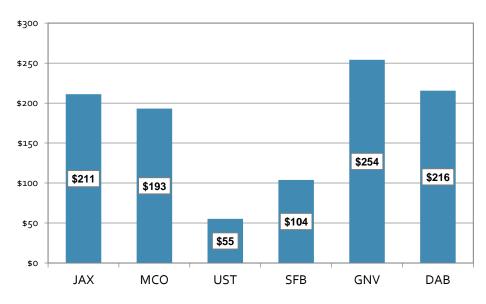

hiladelphia rank as the five largest O&D markets, and account for exactly one-third of all traffic. The 15 largest markets illustrated in **Figure 3-9** account for 55.1% of all traffic.

Figure 3-9. Origin and Destination Passengers and Percentage of total O&D Passengers in the 15 Largest Markets in SGJ's Catchment Area



Source: Year End Fourth Quarter 2016 Domestic and International Data

As illustrated in **Figure 3-10**, the average one-way fare paid by passengers generated in SGJ's catchment area was calculated for each of the six airports included in the leakage and retention study. The average fare paid at SGJ was \$55; the average Jacksonville fare was \$211; the average Orlando fare was \$193; and the average Sanford fare was \$104 (all fares exclude ancillary fees and taxes).



Figure 3-10. Average One-Way Fares by Airport

Source: Year End Fourth Quarter 2016 Domestic and International Data

As illustrated in **Figure 3-11**, the average fare paid in the 15 largest O&D markets ranged from a low of \$116 in the Miami/Ft. Lauderdale market to \$249 in the San Francisco Bay Area market. The average fare in all 15 of the largest markets was \$161, and the average fare for all markets was \$202.



Figure 3-11. Origin and Destination Passengers and Percentage of total O&D Passengers in the 15 Largest Markets in SGJ's Catchment Area

Source: Year End Fourth Quarter 2016 Domestic and International Data

The airline share of traffic generated in SGJ's catchment area is illustrated in **Figure 3-12.** American captured 26.3% of traffic, Delta captured 18.3%, Southwest