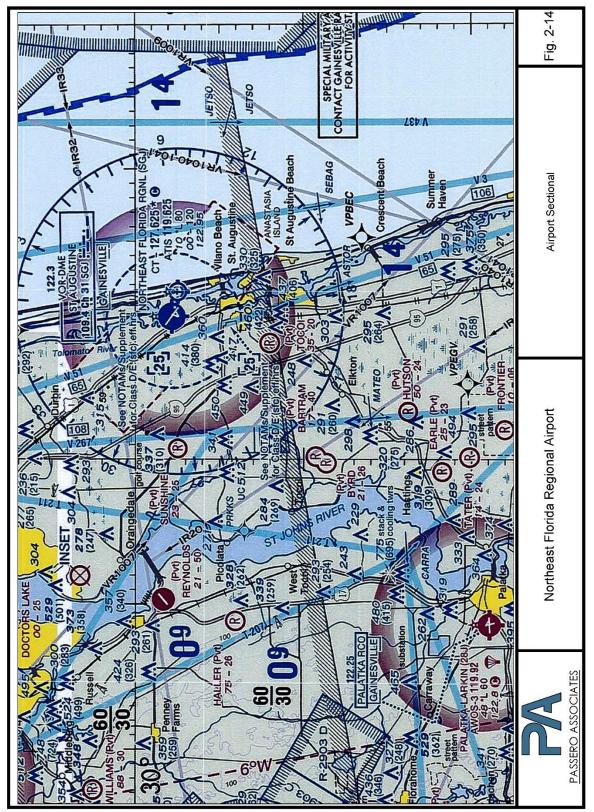

### Table of Figures

| Figure 1-1. Airport Location Map                | . 1-3 |
|-------------------------------------------------|-------|
| Figure 1-2. Airport Vicinity Map                | . 1-4 |
| Figure 1-3. 2005 Master Plan Graphic            | .1-6  |
| Figure 1-4. St Johns County Future Land Use Map | .1-9  |
| Figure 1-5. NPIAS Airport Map1                  | 1-15  |
| Figure 2-1. FAA Airport Diagram                 | . 2-2 |
| Figure 2-2. Pavement Condition Map              | .2-7  |