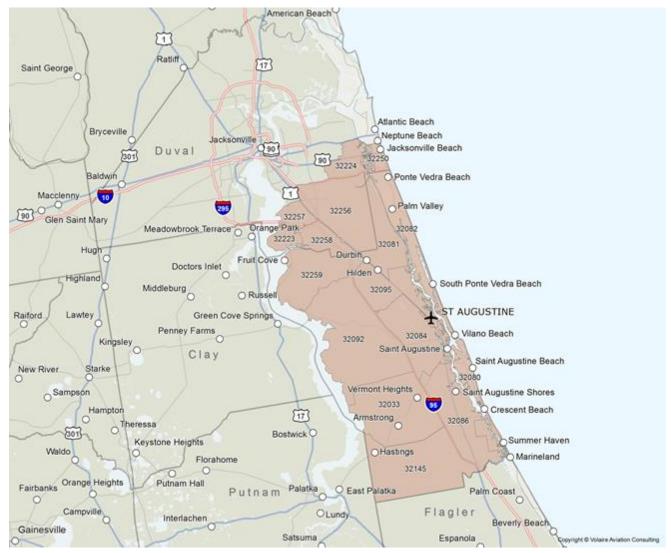

### 1.1.1. Location

SGJ is in St. Johns County, Florida, approximately four miles north of the City of St. Augustine. The airport serves the general aviation needs of the City of St. Augustine, St. Johns County, and northeast Florida. The airport is bounded by Gun Club Road and Hawkeye View Lane to the north, the Tolomato River to the east, North Boulevard to the south, and the United States Highway 1 (U.S. 1) to the west. Situated 37 miles south of Jacksonville Port, SGJ maintains a water entrance on the east side of the Airport along the Tolomato River.

Regarding ground access to SGJ, the Airport is close to I-95 – a major north-south traffic corridor – approximately six miles west of the airport. Approximately 20 miles north, I-95 merges with I-10. Furthermore, I-295 – a major corridor for the Jacksonville metropolitan area – connects with U.S Highway 1 approximately 18 miles north of SGJ. U.S. 1 provides the primary ground access to SGJ.

**Figure 1-1** identifies the general location of SGJ in the northeast region of Florida, and **Figure 1-2** identifies the vicinity and location of SGJ in relation to immediate ground access.

#### Figure 1-2. Airport Vicinity Map

Source: Passero Associates

In 1986 the Airport was given Part 139 Certification. Requirements from this certification made the Airport safer, which opened opportunities for FAA funding and for the Airport to become a General Aviation (GA) reliever airport for Jacksonville International Airport (JAX). In addition, technical improvements at the Airport attracted additional activities. In 1988 the Professional Golf Association (PGA) and Aero Sport teamed up to build the first hangar to house corporate jets. In 1989 with the addition of an Automated Weather Observation System (AWOS) and significant rehabilitation to FBO ramps, Taxiways B and D, and Runway 13-31, this opened the airport up for larger aircraft operations in which FedEx could use their Boeing 727s at the Airport. In 1995, the North American Top Gun academy opened a fighter pilot school at the Airport.