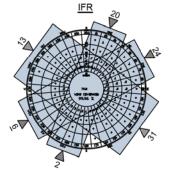

99.90%  | 99.99% | 100.00% | 100.00% |



| All Weather       |         |        |        |         |  |  |  |  |  |  |  |  |
|-------------------|---------|--------|--------|---------|--|--|--|--|--|--|--|--|
| Runway            | 10.5 kt | 13 kt  | 16 kt  | 20 kt   |  |  |  |  |  |  |  |  |
| Runway 13-31      | 89.64%  | 94.05% | 98.17% | 99.51%  |  |  |  |  |  |  |  |  |
| Runway 2-20       | 90.84%  | 95.08% | N/A    | N/A     |  |  |  |  |  |  |  |  |
| Runway 6-24       | 90.40%  | 95.28% | N/A    | N/A     |  |  |  |  |  |  |  |  |
| Runway 13-31/2-20 | 98.53%  | 99.55% | 99.84% | 99.96%  |  |  |  |  |  |  |  |  |
| Runway 13-31/6-24 | 97.04%  | 99.15% | 99.80% | 99.96%  |  |  |  |  |  |  |  |  |
| All Runways       | 99.86%  | 99.79% | 99.99% | 100.00% |  |  |  |  |  |  |  |  |



| IFR Weather (Ceiling between 250 feet and 1000 feet; Visibility between<br>3/4 and 3 Statute Miles) |         |        |        |         |  |  |  |  |  |  |  |
|-----------------------------------------------------------------------------------------------------|---------|--------|--------|---------|--|--|--|--|--|--|--|
| Runway                                                                                              | 10.5 kt | 13 kt  | 16 kt  | 20 kt   |  |  |  |  |  |  |  |
| Runway 13-31                                                                                        | 86.18%  | 92.22% | 96.87% | 98.98%  |  |  |  |  |  |  |  |
| Runway 2-20                                                                                         | 93.45%  | 95.89% | N/A    | N/A     |  |