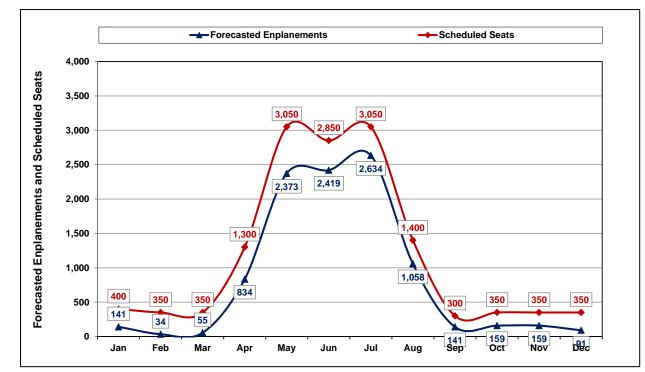

| Figure 2-3. Electrical Vault Backup Generator                                                                              |                |
|----------------------------------------------------------------------------------------------------------------------------|----------------|
| Figure 2-4. Runway Lighting Schematic                                                                                      | 2-8            |
| Figure 2-5. Retrofelctive Markers                                                                                          | 2-9            |
| Figure 2-6. Non-Precision and Visual Runway Markings                                                                       | 2-9            |
| Figure 2-7. Windsock                                                                                                       | 2-11           |
| Figure 2-8. 4-Box PAPI Schematic                                                                                           | 2-11           |
| Figure 2-9. AWOS Communication                                                                                             | 2-12           |
| Figure 2-10. All Weather Wind Rose                                                                                         | 2-14           |
| Figure 2-11. VFR Weather Wind Rose                                                                                         | 2-15           |
| Figure 2-12. IFR Weather Wind Rose                                                                                         | 2-16           |
| Figure 2-13. Airspace Graphic                                                                                              | 2-18           |
| Figure 2-14. Sectional Graphic                                                                                             |                |
| Figure 2-15. St. Johns County Overlay District                                                                             | 2-24           |
| Figure 2-16. General Aviation Buildings/Leaseholds (Source: Passero Associates)                                            | 2-27           |
| Figure 2-17. Zoning Map (St. Johns County, FL)                                                                             | 2-32           |
| Figure 2-18. Floodplain Map                                                                                                | 2-35           |
| Figure 2-19. Wetland Map                                                                                                   | 2-36           |
| Figure 3-1. St Johns County Population Growth Index and Florida Statewide Population Growth Index .                        |                |
| Figure 3-2. U.S. National, Florida and St Johns County Unemployment Rate Annual Trends 2000-2016                           |                |
| Figure 3-3. Third Quarter 2016 U.S. National, Florida and St. Johns County Average Weekly Wage                             |                |
| Figure 3-4. 2009-2015 U.S. National, Florida and St Johns County Median Household Income                                   |                |
| Figure 3-5. 2003-St Johns County Unemployment Rate and Northeast Florida Regional Airport Annual C<br>12                   | Operations. 3- |
| Figure 3-6. Catchment Area Map                                                                                             |                |
| Figure 3-7. Distribution of Airline Traffic Demand Generated in SGJ's Catchment Area by Airport                            |                |
| Figure 3-8. Origin and Destination Passengers Generated in SGJ's Catchment Area by Airport                                 |                |
| Figure 3-9. Origin and Destination Passengers and Percentage of total O&D Passengers in the 15 Large SGJ's Catchment Area  |                |
| Figure 3-10. Average One-Way Fares by Airport                                                                              |                |
| Figure 3-11. Origin and Destination Passengers and Percentage of total O&D Passengers in the 15 Large SGJ's Catchment Area |                |
| Figure 3-12. Airline Market Share for Traffic Generated in SGJ's Catchment Area                                            |                |
| Figure 3-13. Average One-Way Fare by Airline of Traffic generated in SGJ's Catchment Area                                  |                |
| Figure 3-14. Domestic versus international Traffic in SGJ's Catchment Area                                                 |                |
| Figure 3-15. 2007-2015 Commercial Airline and Air Taxi operations                                                          |                |
| Figure 3-16 Northeast Florida Regional Airport 2017 Forecasted Enplanements and Scheduled Seats per                        | Month 3-25     |