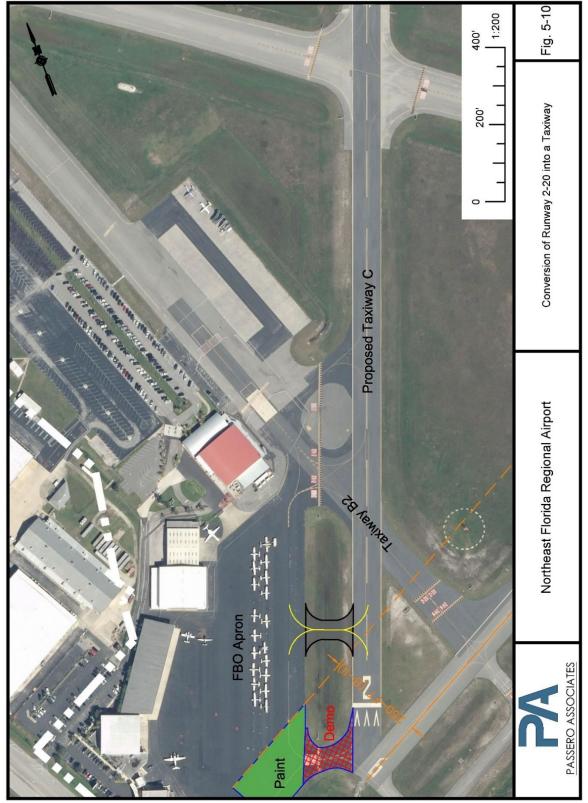

stalling runway guard lights to further deter pilots from taxiing directly onto Runway 2-20 without making a turn.

#### Benefits:

- Mitigate and solve the hotspot caused by the non-standard connection between the FBO and runway environment.
- Correct the taxiway hotspot at Runway 2-20 and Taxiway B2 by narrowing the access and installing runway guard lights to raise situational awareness to an active runway.

- Cost associated with installing infrastructure.
- Costs associated with airfield markings and painting excess pavement "green" to show as nonactive pavement.
- o Potential for congestion at point of access into commercial service parking and FBO apron area.
- o No direct access to Runway 2 end without back-taxi operations.



Figure 5-10. Conversion of Runway 2-20 into a Taxiway





Figure 5-11. FBO Direct Taxiway Connection Hotspot and Taxiway B2 Hotspot Mitigation

| Description                 | No Build  | Convert Runway 2-20 to<br>Taxiway | Remove Connector/Narrow<br>Hotspot/Install Runway Guard<br>Lights |
|-----------------------------|-----------|-----------------------------------|-------------------------------------------------------------------|
| Project Type                | Airside   | Airside                           | Airside                                                           |
| Operational                 | 2         | 5                                 | 3                                                                 |
| Environmental               | 5         | 5                                 | 1