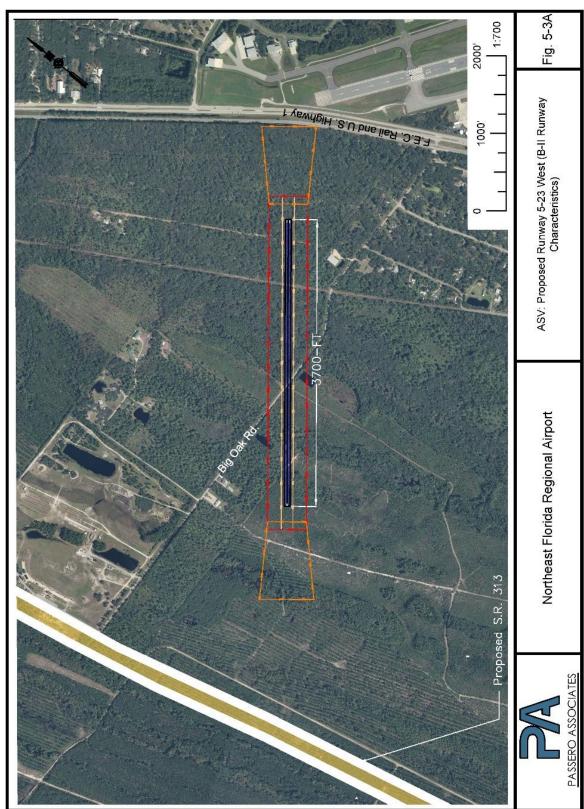

| Figure 4-1. Runway 13-31 Critical Aircraft: B737                                                                 | 4-7  |
|------------------------------------------------------------------------------------------------------------------|------|
| Figure 4-2. Runway 2-20 Existing and Forecasted Critical Aircraft - Cessna 172                                   | 4-8  |
| Figure 4-3. Runway 6-24 Forecasted Critical Aircraft - Beech 200 Super King Air                                  | 4-8  |
| Figure 4-4. Runway 20 RSA Deficiency                                                                             | 4-17 |
| Figure 4-5. GA Apron and Runways 2 and 6 RSA Deficiency                                                          | 4-18 |
| Figure 4-6. Penetrations to Runway 13 ROFZ                                                                       | 4-19 |
| Figure 4-7. Existing POFZ Conditions                                                                             | 4-21 |
| Figure 4-8. Penetrations to Runway 13 ROFA                                                                       | 4-23 |
| Figure 4-9. Penetrations to Runway 2-20 and 6-24 ROFA (B-I/Small Standards)                                      | 4-24 |
| Figure 4-10. Penetrations to Runway 13 RPZ                                                                       | 4-26 |
| Figure 4-11. Penetrations to Runways 2 and 6 RPZ                                                                 | 4-27 |
| Figure 4-12. Taxiway Design Group                                                                                | 4-30 |
| Figure 4-13. FAA Published "Hot Spots"                                                                           | 4-32 |
| Figure 4-14: Runway 6 to Taxiway Separation Deficiency for B-I/Small Operations                                  | 4-33 |
| Figure 5-1. Non-intersecting Runway on airport to the west of Runway 13-31 (700 feet separation from 13-31)      | 5-6  |
| Figure 5-2. Non-intersecting Runway on airport to the west of Runway 13-31 (2000 feet separation from 13-31).    | 5-7  |
| Figure 5-3A. Non-intersecting Runway on airport to the west of Runway 13-31 on NFRB (2000 feet separation 13-31) |      |
| Figure 5-3BProposed Parallel Runway 13R-31L on NFRB                                                              | 5-10 |
| Figure 5-4. ASV: Runway Alternate Site #1                                                                        | 5-11 |
| Figure 5-5. ASV: Runway Alternate Site #2                                                                        | 5-13 |
| Figure 5-6. Extend Runway 2-20 as crosswind runway                                                               | 5-16 |
| Figure 5-7. Extend Runway 6-24 as crosswind runway                                                               | 5-18 |
| Figure 5-8. Develop and Extend Runway 5-23 as crosswind runway                                                   | 5-20 |
| Figure 5-9. ASV: Extend Runway 4-22 (B-II) as crosswind runway                                                   | 5-21 |
| Figure 5-10. Conversion of Runway 2-20 into a Taxiway                                                            | 5-24 |
| Figure 5-11. FBO Direct Taxiway Connection Hotspot and Taxiway B2 Hotspot Mitigation                             | 5-25 |
| Figure 5-12. South General Aviation Alternative                                                                  | 5-27 |
| Figure 5-13. Taxiway D B-II Separation from Runway 6-24 and Taxiway E Partial Demolition                         | 5-30 |
| Figure 5-14. South General Aviation Area Roadway Improvements                                                    | 5-32 |
| Figure 5-15A. East Corporate Alternative 1 (17 Box Hangars and Relocated FBO)                                    | 5-35 |
| Figure 5-16. East Corporate Alternative 2 (Box Hangars South; Relocated FBO East                                 | 5-37 |
| Figure 5-17. East Corporate Area Roadway Improvements                                                            | 5-39 |
| Figure 5-18. Run-up Area 1 (Runway 2-20 and Taxiway B)                                                           | 5-42 |
| Figure 5-19. Run-up Area (Taxiway F)                                                                             | 5-43 |
| Figure 5-20. Automobile Parking Alternative                                                                      | 5-45 |