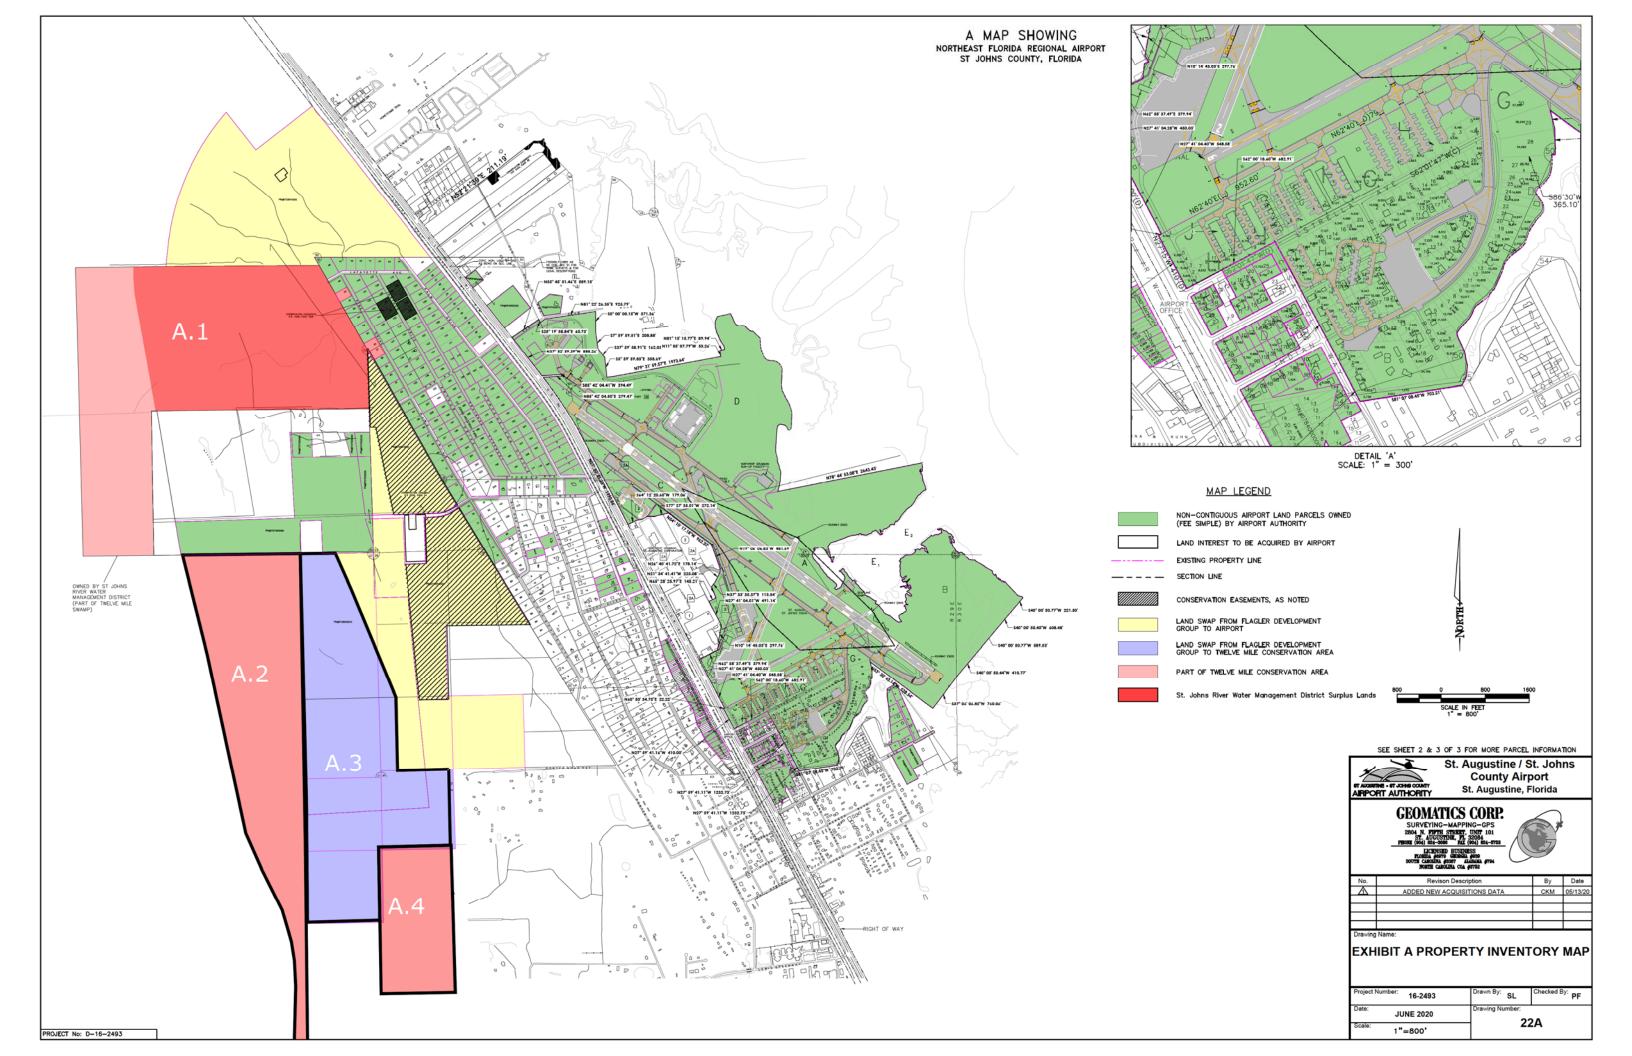

0' VERTICAL - 1: = 10'















| 40:1 DER<br>enetration | ON/OFF AIRPORT | DISPOSITION   |
|------------------------|----------------|---------------|
| 50.7                   | ON             | TRIM          |
| 6.2                    | ON             | LIGHT OR MARK |
| 13.4                   | OFF            | NONE          |
| 13                     | OFF            | NONE          |
| 21.4                   | OFF            | NONE          |
| 59                     | OFF            | TRIM          |
| 19.6                   | OFF            | TRIM          |
| 10.3                   | OFF            | TRIM          |
| 52.2                   | ON/OFF         | TRIM          |
| 1.2                    | ON/OFF         | TRIM          |



February 2020



























|                                                                                                                                                                                                                               |