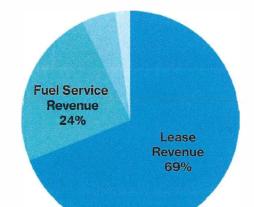

# Revenue Sources

The airport earns sixty-nine percent (69%), \$4,260,921, of its non-grant revenue from lease revenue and twenty-four percent (24%), \$1,490,260, from from Avgas fuel sales and fuel flowage fees. Approximately 75% of the lease revenue is derived from major leaseholds, T-Hangars/Box Hangars/L-Hangars and Corporate Hangars. The next highest percentage is 13%, which comes from commercial hangar leases.