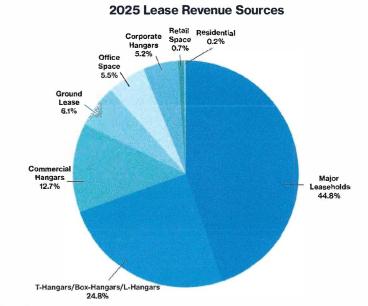

# Revenue Sources

The airport earns sixty-nine percent (69%), \$4,260,921, of its non-grant revenue from lease revenue and twenty-four percent (24%), \$1,490,260, from from Avgas fuel sales and fuel flowage fees. Approximately 75% of the lease revenue is derived from major leaseholds, T-Hangars/Box Hangars/L-Hangars and Corporate Hangars. The next highest percentage is 13%, which comes from commercial hangar leases.