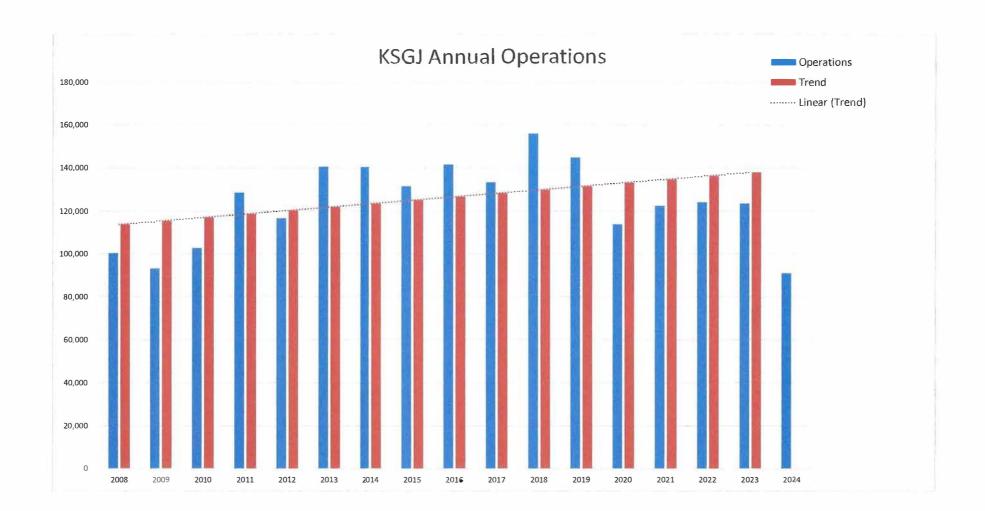

### KSGJ MONTHLY OPERATIONS

|      | JAN    | FEB    | MAR    | APR    | MAY    | JUN    | JUL    | AUG    | SEP    | OCT    | NOV    | DEC    | Total   | Trend   |
|------|--------|--------|--------|--------|--------|--------|--------|--------|--------|--------|--------|--------|---------|---------|
| 2008 | 8,800  | 10,407 | 10,090 | 9,160  | 9,779  | 7,882  | 8,900  | 6,594  | 6,687  | 7,940  | 7,069  | 7,088  | 100,396 | 113,751 |
| 2009 | 6,488  | 7,962  | 9,038  | 9,225  | 7,793  | 7,451  | 9,309  | 7,136  | 6,142  | 7,091  | 7,881  | 7,684  | 93,200  | 115,364 |
| 2010 | 7,095  | 8,766  | 10,590 | 9,900  | 10,039 | 8,617  | 6,607  | 7,773  | 7,512  | 9,174  | 9,461  | 7,213  | 102,747 | 116,978 |
| 2011 | 9,000  | 8,720  | 10,888 | 11,282 | 11,499 | 8,300  | 11,241 | 11,981 | 11,319 | 10,770 | 11,806 | 11,705 | 128,511 | 118,591 |
| 2012 | 12,713 | 9,673  | 10,906 | 11,106 | 9,879  | 7,637  | 10,507 | 8,510  | 9,264  | 8,380  | 9,601  | 8,434  | 116,610 | 120,204 |
| 2013 | 11,265 | 12,018 | 15,742 | 13,319 | 12,382 | 9,487  | 11,380 | 10,470 | 10,572 | 12,694 | 9,364  | 11,818 | 140,511 | 121,818 |
| 2014 | 10,736 | 9,585  | 11,209 | 13,503 | 13,410 | 11,023 | 10,792 | 11,938 | 10,405 | 14,176 | 12,696 | 10,947 | 140,420 | 123,431 |
| 2015 | 12,178 | 9,805  | 10,828 | 11,634 | 12,167 | 10,405 | 12,570 | 11,029 | 8,101  | 10,555 | 11,695 | 10,483 | 131,450 | 125,045 |
| 2016 | 9,972  | 11,777 | 14,288 | 13,350 | 13,090 | 12,124 | 13,347 | 11,087 | 9,702  | 9,778  | 12,198 | 10,914 | 141,627 | 126,658 |
| 2017 | 11,943 | 10,927 | 12,585 | 11,067 | 9,770  | 9,735  | 12,044 | 13,041 | 8,712  | 10,960 | 11,718 | 10,853 | 133,355 | 128,271 |
| 2018 | 10,415 | 11,693 | 15,309 | 13,585 | 13,486 | 15,237 | 13,416 | 15,369 | 14,879 | 11,924 | 11,320 | 9,361  | 155,994 | 129,885 |
| 2019 | 12,519 | 10,643 | 12,713 | 14,083 | 15,024 | 12,398 | 13,758 | 11,241 | 10,451 | 11,778 | 10,620 | 9,738  | 144,966 | 131,498 |
| 2020 | 12,725 | 11,234 | 14,676 | 9,319  | 9,071  | 8,456  | 7,717  | 7,746  | 7,103  | 8,527  | 7,891  | 9,368  | 113,833 | 133,112 |
| 2021 | 9,011  | 7,818  | 10,458 | 10,521 | 12,558 | 10,418 | 9,609  | 9,739  | 9,127  | 10,739 | 11,900 | 10,572 | 122,470 | 134,725 |
| 2022 | 9,104  | 8,667  | 10,378 | 11,399 | 10,832 | 11,054 | 10,961 | 11,990 | 7,958  | 12,470 | 9,069  | 10,142 | 124,024 | 136,338 |
| 2023 | 8,295  | 8,875  | 9,118  | 11,756 | 12,712 | 10,360 | 10,502 | 11,480 | 9,305  | 12,015 | 9,832  | 9,257  | 123,507 | 137,952 |
| 2024 | 11,610 | 11,845 | 11,066 | 11,817 | 11,458 | 10,857 | 12,250 | 10,134 |        |        |        |        | 91,037  |         |