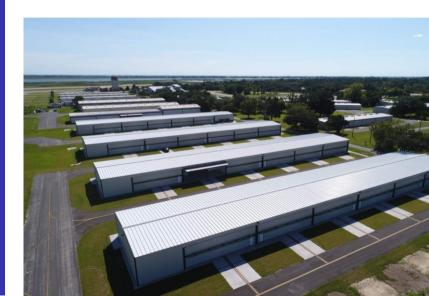

t at 50/50 split) = Underway
  - FY 2024 (July September 2023 \$2.27M grant at 50/50 split)
  - FDOT Cost (50%) \$1.16M
  - Authority Cost (50% grant match) \$1.16M
  - Cost at \$175k / Hangar Unit allows for 12-13 units to be built with 50/50 match.
  - A&J Row = 16 units (\$2.8M)
  - 30 units = \$5.25M
- Next Hangar Funding South GA Area
  - FY 2026 (July 2025 \$2M grant at 50/50 split)
  - Authority Cost (50% grant match) \$1M
- Scheduling option: two projects or one?

## T-Hangars Existing T-Hangar's B, C, D, & E

#### Airport Development

#### Andrew Holesko Matt Singletary

- Taxiway <u>B</u> <u>Rehabilitation</u>
- Site Location Options
- Hangar Bid Option
- Terminal Entrance Road Project Status Update, Scheduling
- East Side Development (Preliminary) Work Completed
- WorkUnderway



## T-Hangars Hangar Bid Options, Recommendations, / Authority Direction

#### Airport Development

Andrew Holesko Matt Singletary

## Recent B-C-D-E

- 48' width x 35' deep x 14' tall door
- Prior 42' width x 30' deep x 12' tall door
- 6' savings (width) = saves \$'s or builds more hangar(s)
- Potential = 1 more unit/row
- Size of T-Hangar?
- Number of hangars in base bid? (Recommend A&J Row)
- Number of hangars in bid additive? (Board Input)
- Door selection (hydraulic, electric, or sliding)?
- Authority Direction On How To Proceed

# **Terminal Entrance Road**

Authority Interest & Direction



Andrew Holesko Matt Singletan



T-Hangars Site Location

EDOT Funding

Hangar Bid Option / Recommendation / Direction

Terminal Entrance Road

Project Status Update, Schedulin & Funding

East S