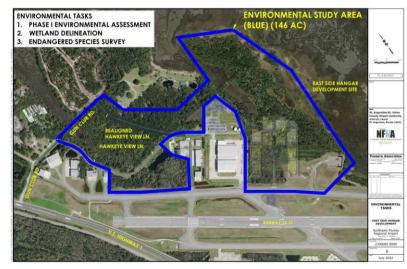

#### Airport Development

Andrew Holesko, Matt Singletary

- Cultural Resource Permitting Fieldwork completed. Some Native American and Spanish American artifacts found but not sure yet if it will trigger the need for a Phase 2 investigation. Awaiting report.
  - Wetland Permitting Updated Concept Plans created for use with wetland permitting. Permit Application recently submitted. Likely 1 to 3 months more for response & coordination with agencies. After that any further wetland permitting will then be on hold until final design of Authority selected development is underway.