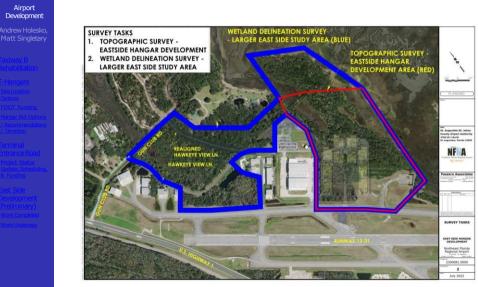

#### Airport Development

Andrew Holesko, Matt Singletary

- Cultural Resource Permitting Fieldwork completed. Some Native American and Spanish American artifacts found but not sure yet if it will trigger the need for a Phase 2 investigation. Awaiting report.
  - Wetland Permitting Updated Concept Plans created for use with wetland permitting. Permit Application recently submitted. Likely 1 to 3 months more for response & coordination with agencies. After that any further wetland permitting will then be on hold until final design of Authority selected development is underway.