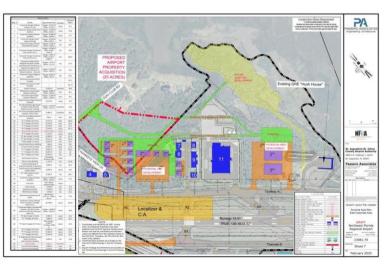

East Side Land Acquisition

Andrew Holesko Matt Singletary

Taxiway B Rehabilitation

T-Hangars Site Location Options FDOT Funding Hangar Bid Option / Recommendation / Direction

Terminal Entrance Road Project. Status Update, Schedulin, <u>8. Funding</u>

East Side Development (Preliminary) Work Completed Work Underway

 FDOT funds available for land acquisition in August - September of 2023, in the amount of \$2,812,500.00 at 80/20 grant split

- FDOT land acquisition cost \$2,250,000.00
- Airport Authority cost \$562,500.00
- Appraisal needed.