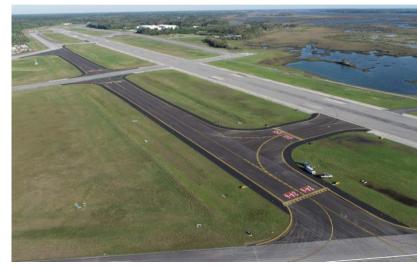

## 1 Taxiway B Rehabilitation

# Taxiway B Rehabilitation Complete

\$1.8M construction project completed on time and under budget