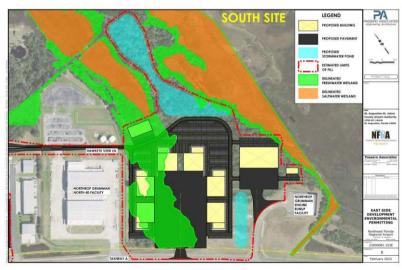

IEGEND PROPOSED BUILDING PROPOSED PAVEMENT PROFOSED STORMWATER POND TAXIWAYA ESTIMATED LIMITS OF FILL DEUNEATED FRESHWATER WETLAND NORTH SITE DELINEATED SALTWATER WETLAND

◆□▶ ◆□▶ ◆臣▶ ◆臣▶ 「臣」の氏(?)

RUNWAY 13-31

PA

51. Augustine-SI. Johns County Airport Authorit 4756 US 1 Roth 9. Autoution Facilie 1200

EAST SIDE

DEVELOPMENT

PERMITTING

23000081.1038

2

February 2023

#### Airport Development

Andrew Holesko, Matt Singletary

- Cultural Resource Permitting Fieldwork completed. Some Native American and Spanish American artifacts found but not sure yet if it will trigger the need for a Phase 2 investigation. Awaiting report.
  - Wetland Permitting Updated Concept Plans created for use with wetland permitting. Permit Application recently submitted. Likely 1 to 3 months more for response & coordination with agencies. After that any further wetland permitting will then be on hold until final design of Authority selected development is underway.