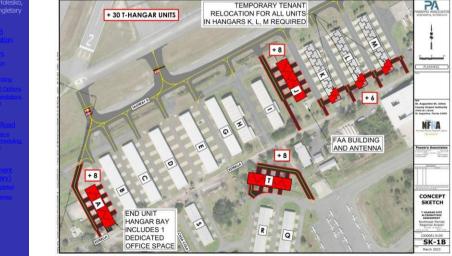

## T-Hangars T-Hangar Site Plan (6)

## **Proposed T-Hangars**

State of Florida DOT Grant Funding Available For Development

Andrew Holesko, Matt Singletary

- Hangar Funding
  - FY 2023 (July 2022 \$50k grant at 50/50 split) = Underway
  - FY 2024 (July September 2023 \$2.27M grant at 50/50 split)
  - FDOT Cost (50%) \$1.16M
  - Authority Cost (50% grant match) \$1.16M
  - Cost at \$175k / Hangar Unit allows for 12-13 units to be built with 50/50 match.
  - A&J Row = 16 units (\$2.8M)
  - 30 units = \$5.25M
- Next Hangar Funding South GA Area
  - FY 2026 (July 2025 \$2M grant at 50/50 split)
  - Authority Cost (50% grant match) \$1M
- Scheduling option: two projects or one?