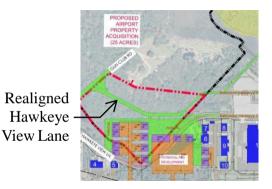

East Side Development (Preliminary) Work Completed Work Underway

 FDOT funds available for land acquisition in August - September of 2023, in the amount of \$2,812,500.00 at 80/20 grant split

- FDOT land acquisition cost \$2,250,000.00
- Airport Authority cost \$562,500.00
- Appraisal needed.

- Hawkeye View Lane, design and construction cost
  - FY 2026 (August 2025 \$2.5M grant at 80/20 split)
  - Airport Authority Cost (20% grant match) \$500k
  - FY 2027 (August 2026 \$2.5M grant at 80/20 split)
    Airport Authority Cost (20% grant match) \$500k

## Development Schedule 2023-2024

Airport Development

Andrew Holesko, Matt Singletary

- T-Hangars will be bid and awarded late 2023, under construction in 2024.
  - Southern parcel could develop when upgraded water-main is funded. Access is currently provided by existing Hawkeye View Lane.
  - Northern access parcel still cannot develop until land is purchased and Hawkeye View Lane is realigned. Land purchase is the immediate first step, followed by the roadway development.
  - Utilities are currently <u>un-funded</u> by grants and other sources.
  - Current permitting effort supports all tasks above.