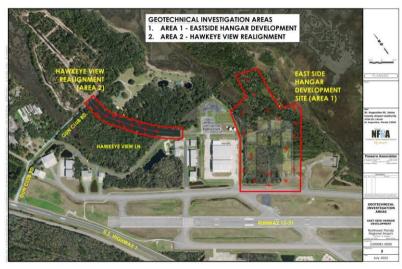

#### Airport Development

Andrew Holesko, Matt Singletary

- Cultural Resource Permitting Fieldwork completed. Some Native American and Spanish American artifacts found but not sure yet if it will trigger the need for a Phase 2 investigation. Awaiting report.
  - Wetland Permitting Updated Concept Plans created for use with wetland permitting. Permit Application recently submitted. Likely 1 to 3 months more for response & coordination with agencies. After that any further wetland permitting will then be on hold until final design of Authority selected development is underway.

## Development Schedule 2023-2024

Airport Development

Andrew Holesko, Matt Singletary

- T-Hangars will be bid and awarded late 2023, under construction in 2024.
  - Southern parcel could develop when upgraded water-main is funded. Access is currently provided by existing Hawkeye View Lane.
  - Northern access parcel still cannot develop until land is purchased and Hawkeye View Lane is realigned. Land purchase is the immediate first step, followed by the roadway development.
  - Utilities are currently <u>un-funded</u> by grants and other sources.
  - Current permitting effort supports all tasks above.